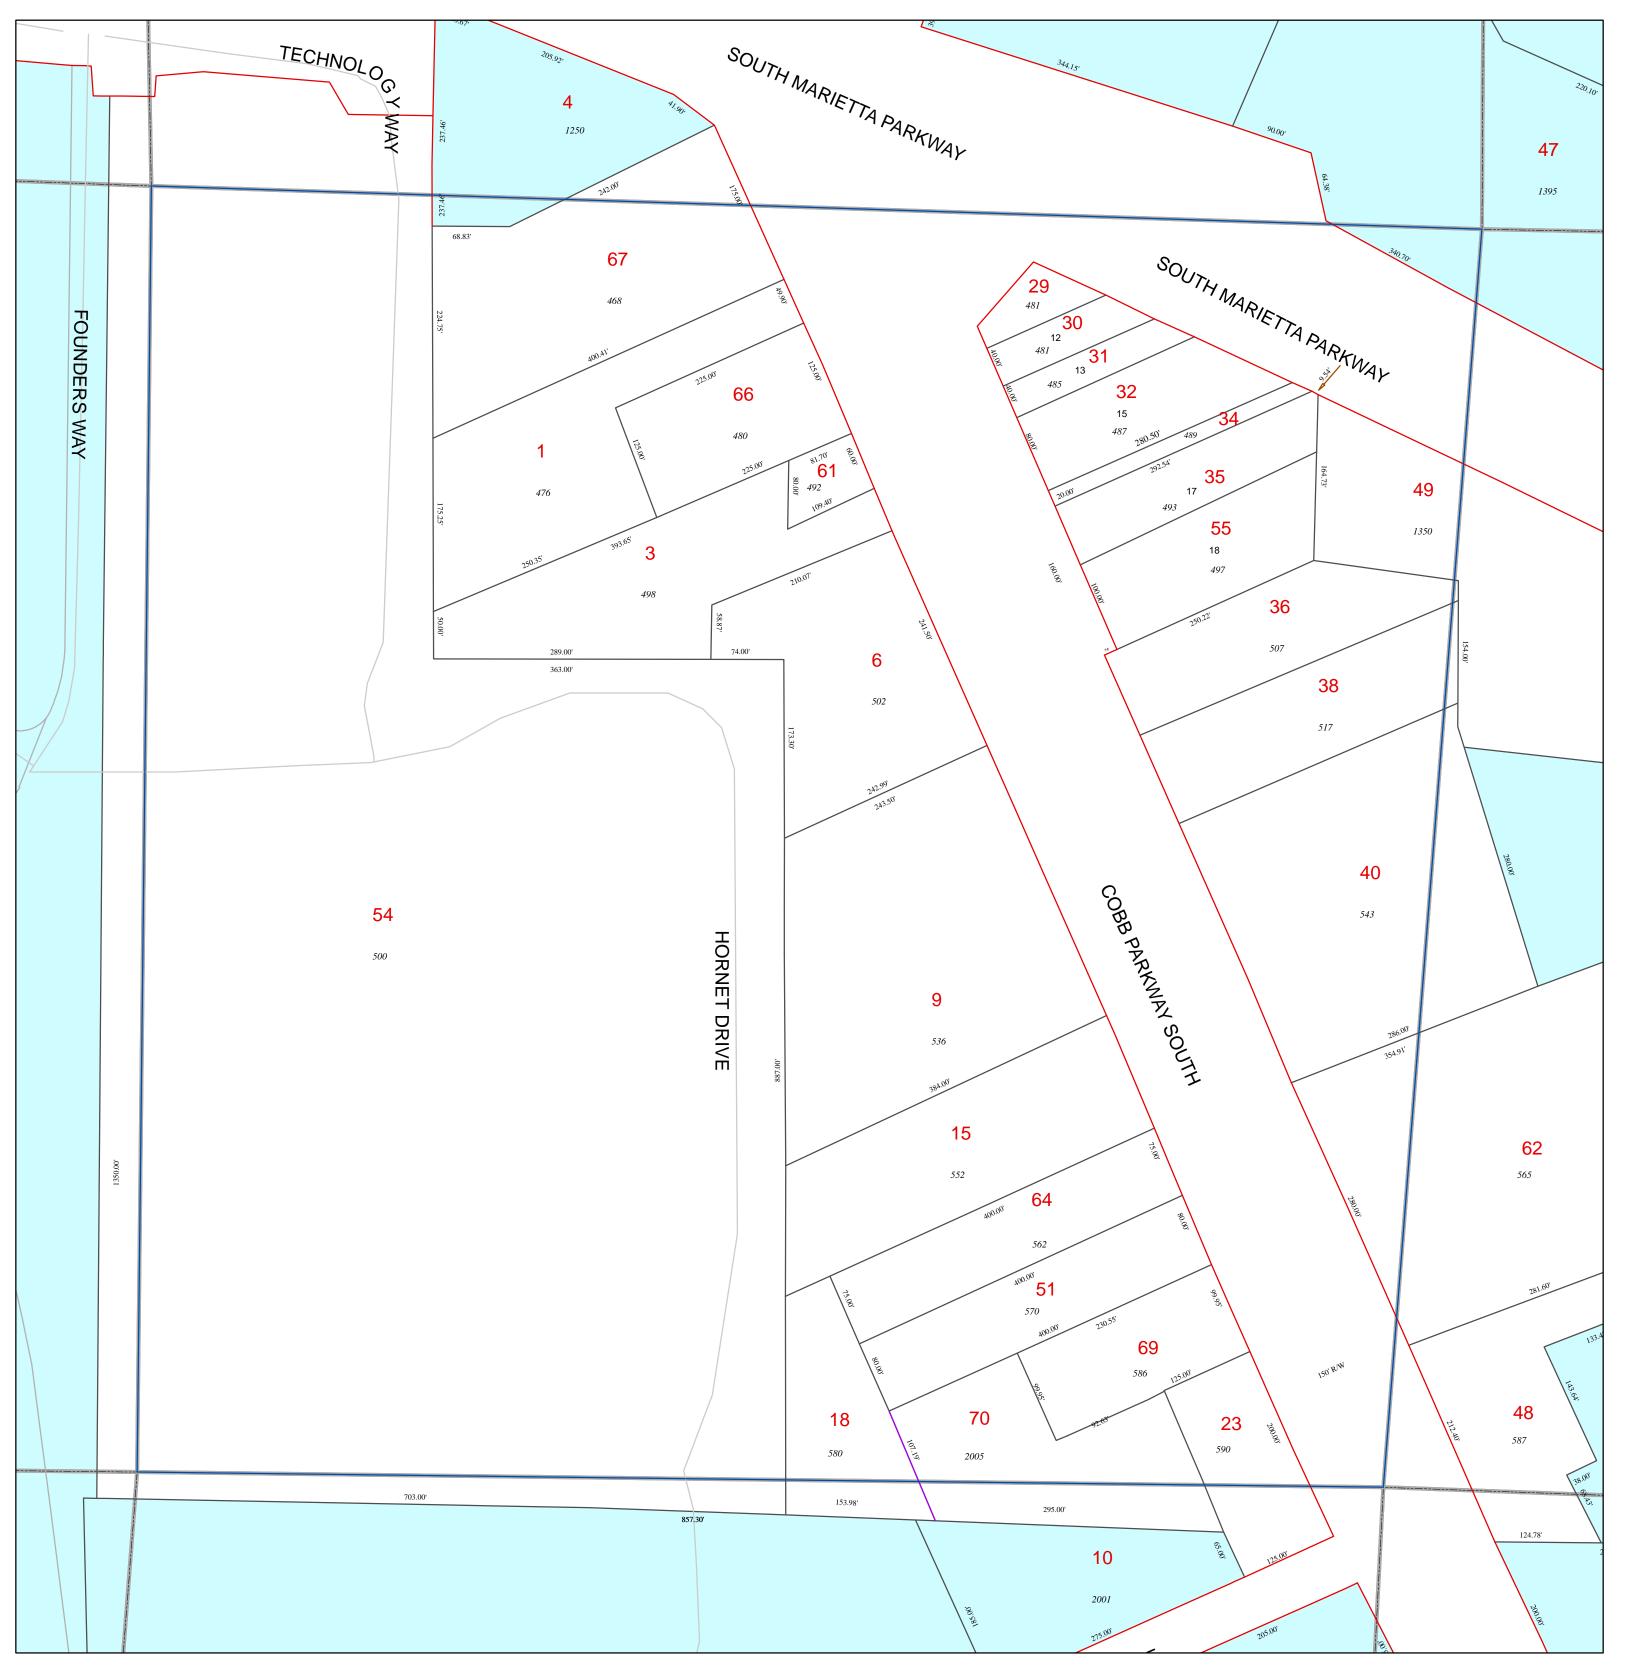

## 17-0506

Plot Date: February 27, 2006

## Reference Area:

DISCLAIMER NOTE: This map is prepared for the inventory of real property found within this jurisdiction and is compiled from aerial photography, recorded deeds, plats, and other imagery, data and public records. Users of this map are hereby notified that the aforementioned primary public information sources should be consulted for verification of the information contained on this map. This jurisdiction, and the mapping companies involved in preparing it, assume no legal responsibilities for the information contained on this map.

1 = 100 Feet

Coordinate System based on Georgia State Plane System. West Zone - NAD83