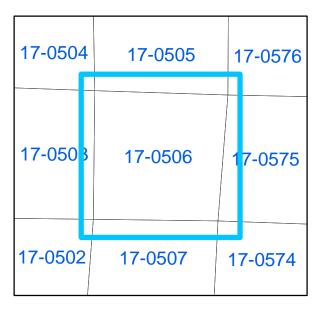

D

D

## TAX MAP

## 17-0506

Plot Date: February 27, 2006



## Reference Area:



DISCLAIMER NOTE: This map is prepared for the inventory of real property found within this jurisdiction and is compiled from aerial photography, recorded deeds, plats, and other imagery, data and public records. Users of this map are hereby notified that the aforementioned primary public information sources should be consulted for verification of the information contained on this map. This jurisdiction, and the mapping companies involved in preparing it, assume no legal responsibilities for the information contained on this map.

1 = 100 Feet

Coordinate System based on Georgia State Plane System. West Zone - NAD83