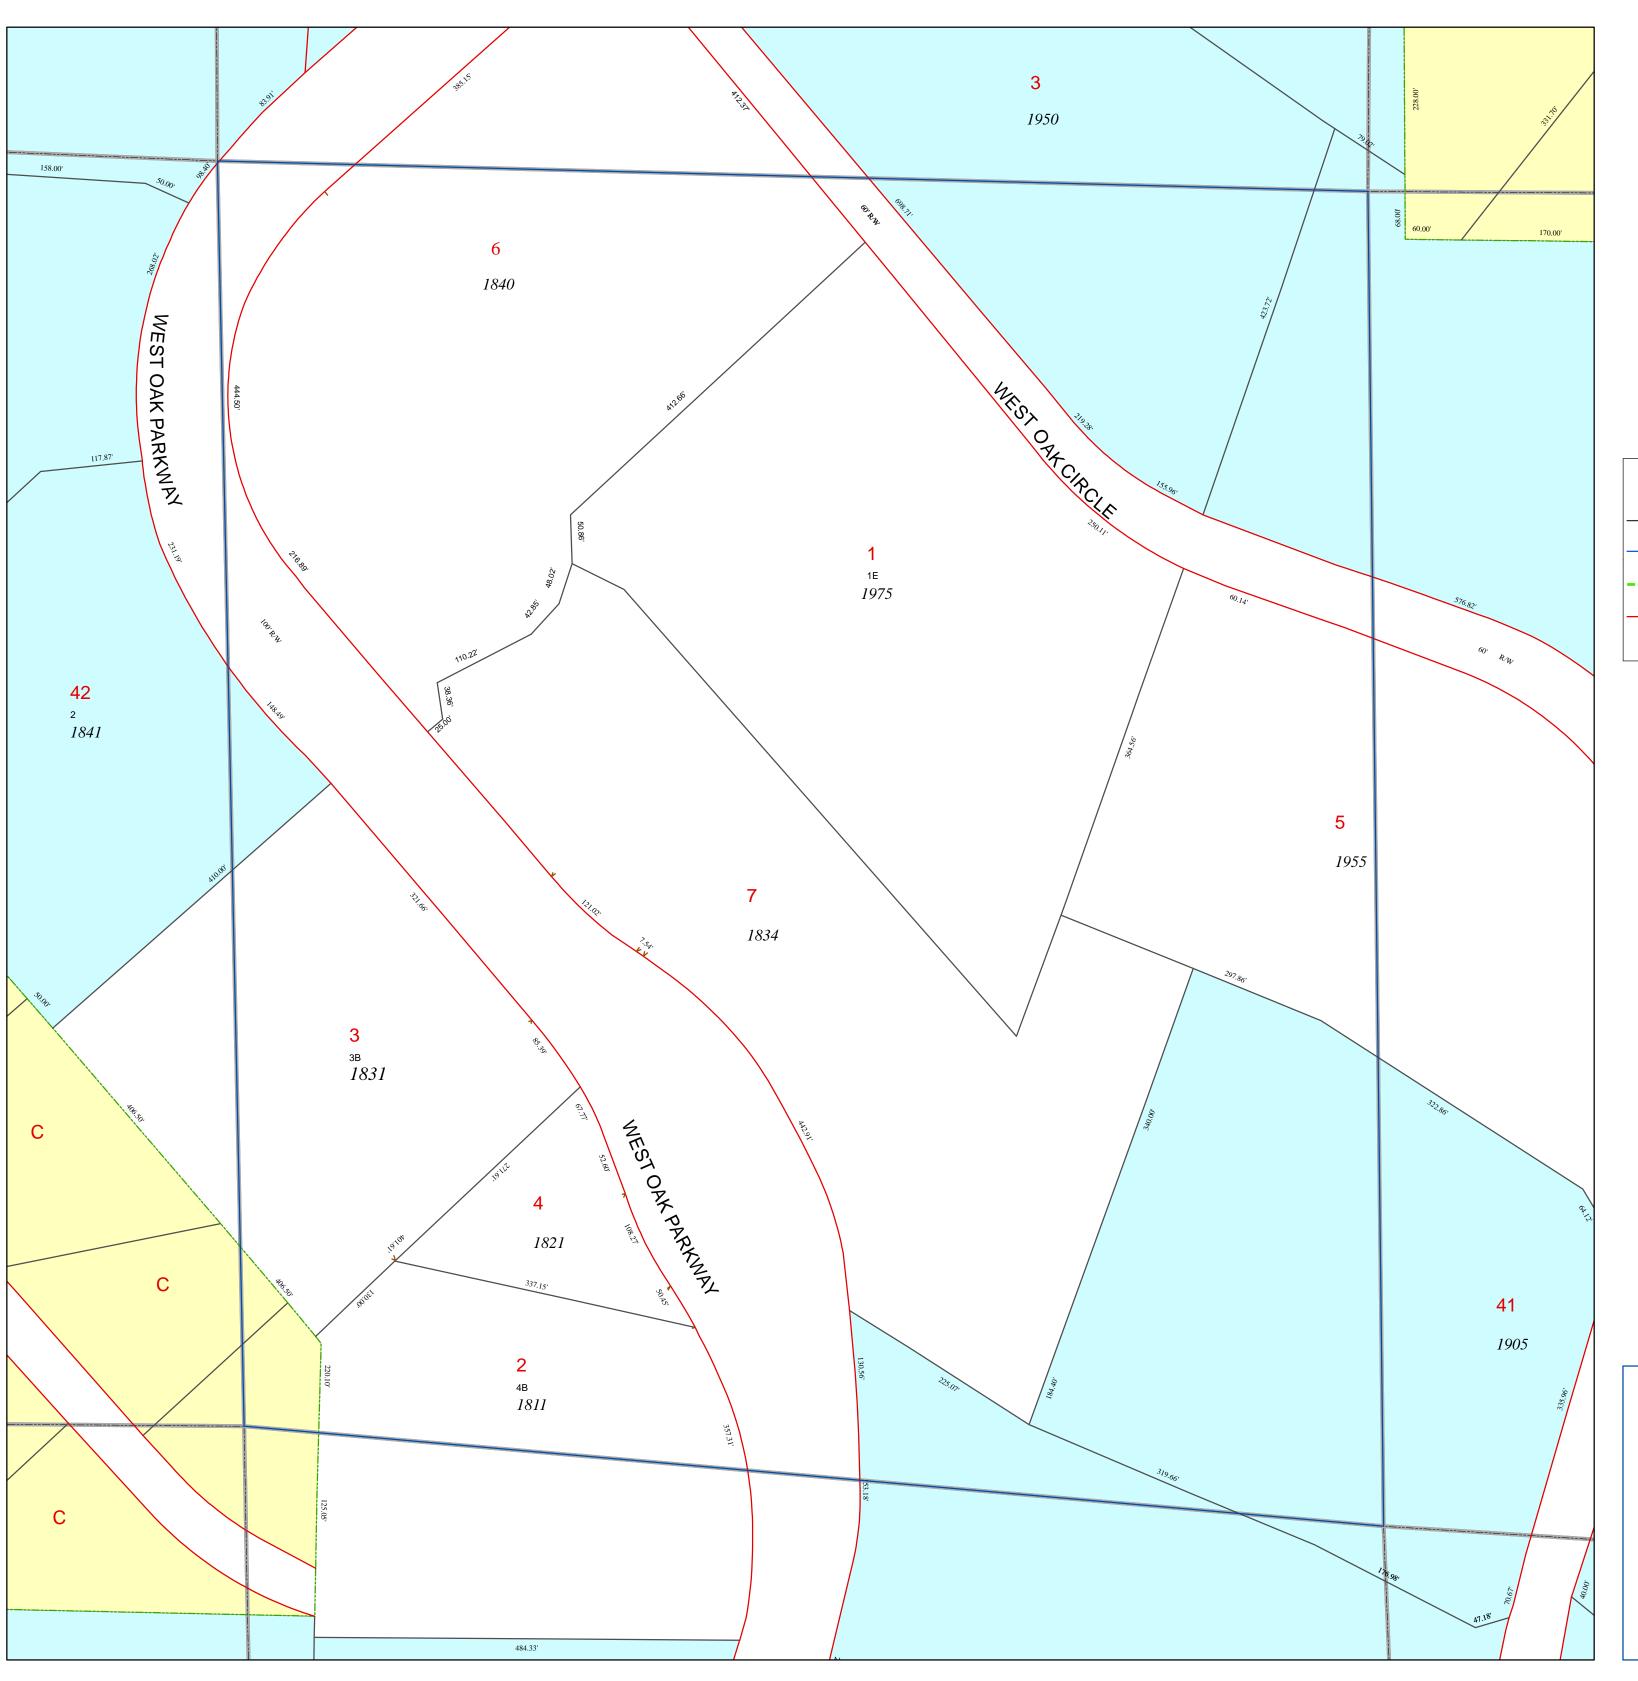

## TAX MAP

## 16-0852

Plot Date: January 27, 2006

## Reference Area:

DISCLAIMER NOTE: This map is prepared for the inventory of real property found within this jurisdiction and is compiled from aerial photography, recorded deeds, plats, and other imagery, data and public records. Users of this map are hereby notified that the aforementioned primary public information sources should be consulted for verification of the information contained on this map. This jurisdiction, and the mapping companies involved in preparing it, assume no legal responsibilities for the information contained on this map.

Coordinate System based on Georgia State Plane System. West Zone - NAD83