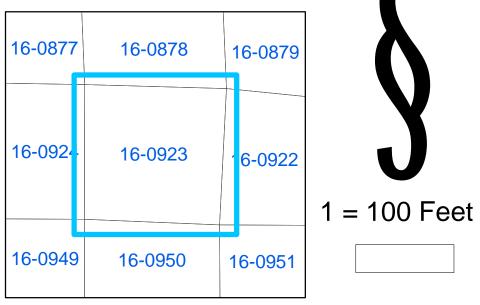

D

D

## TAX MAP

## 16-0923

Plot Date: April 17, 2007



## Reference Area:



DISCLAIMER NOTE: This map is prepared for the inventory of real property found within this jurisdiction and is compiled from aerial photography, recorded deeds, plats, and other imagery, data and public records. Users of this map are hereby notified that the aforementioned primary public information sources should be consulted for verification of the information contained on this map. This jurisdiction, and the mapping companies involved in preparing it, assume no legal responsibilities for the information contained on this map.

Coordinate System based on Georgia State Plane System. West Zone - NAD83



**GIS** Department

205 Lawrence Street - Marietta, Georgia 30060 www.mariettaga.gov