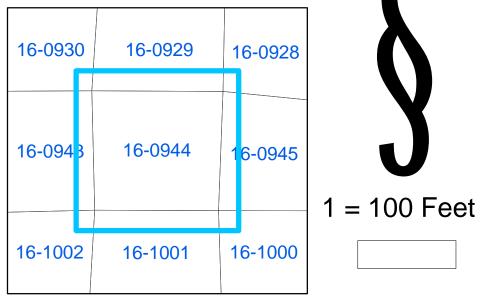

D

D

## TAX MAP

## 16-0944

Plot Date: March 2, 2007



## Reference Area:



DISCLAIMER NOTE: This map is prepared for the inventory of real property found within this jurisdiction and is compiled from aerial photography, recorded deeds, plats, and other imagery, data and public records. Users of this map are hereby notified that the aforementioned primary public information sources should be consulted for verification of the information contained on this map. This jurisdiction, and the mapping companies involved in preparing it, assume no legal responsibilities for the information contained on this map.

Coordinate System based on Georgia State Plane System. West Zone - NAD83



**GIS** Department

205 Lawrence Street - Marietta, Georgia 30060 www.mariettaga.gov