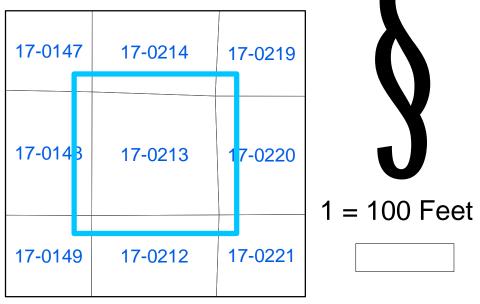

D

D

## TAX MAP

17-0213

Plot Date: March 20, 2008



## Reference Area:



DISCLAIMER NOTE: This map is prepared for the inventory of real property found within this jurisdiction and is compiled from aerial photography, recorded deeds, plats, and other imagery, data and public records. Users of this map are hereby notified that the aforementioned primary public information sources should be consulted for verification of the information contained on this map. This jurisdiction, and the mapping companies involved in preparing it, assume no legal responsibilities for the information contained on this map.

Coordinate System based on Georgia State Plane System. West Zone - NAD83



**GIS** Department

205 Lawrence Street - Marietta, Georgia 30060 www.mariettaga.gov