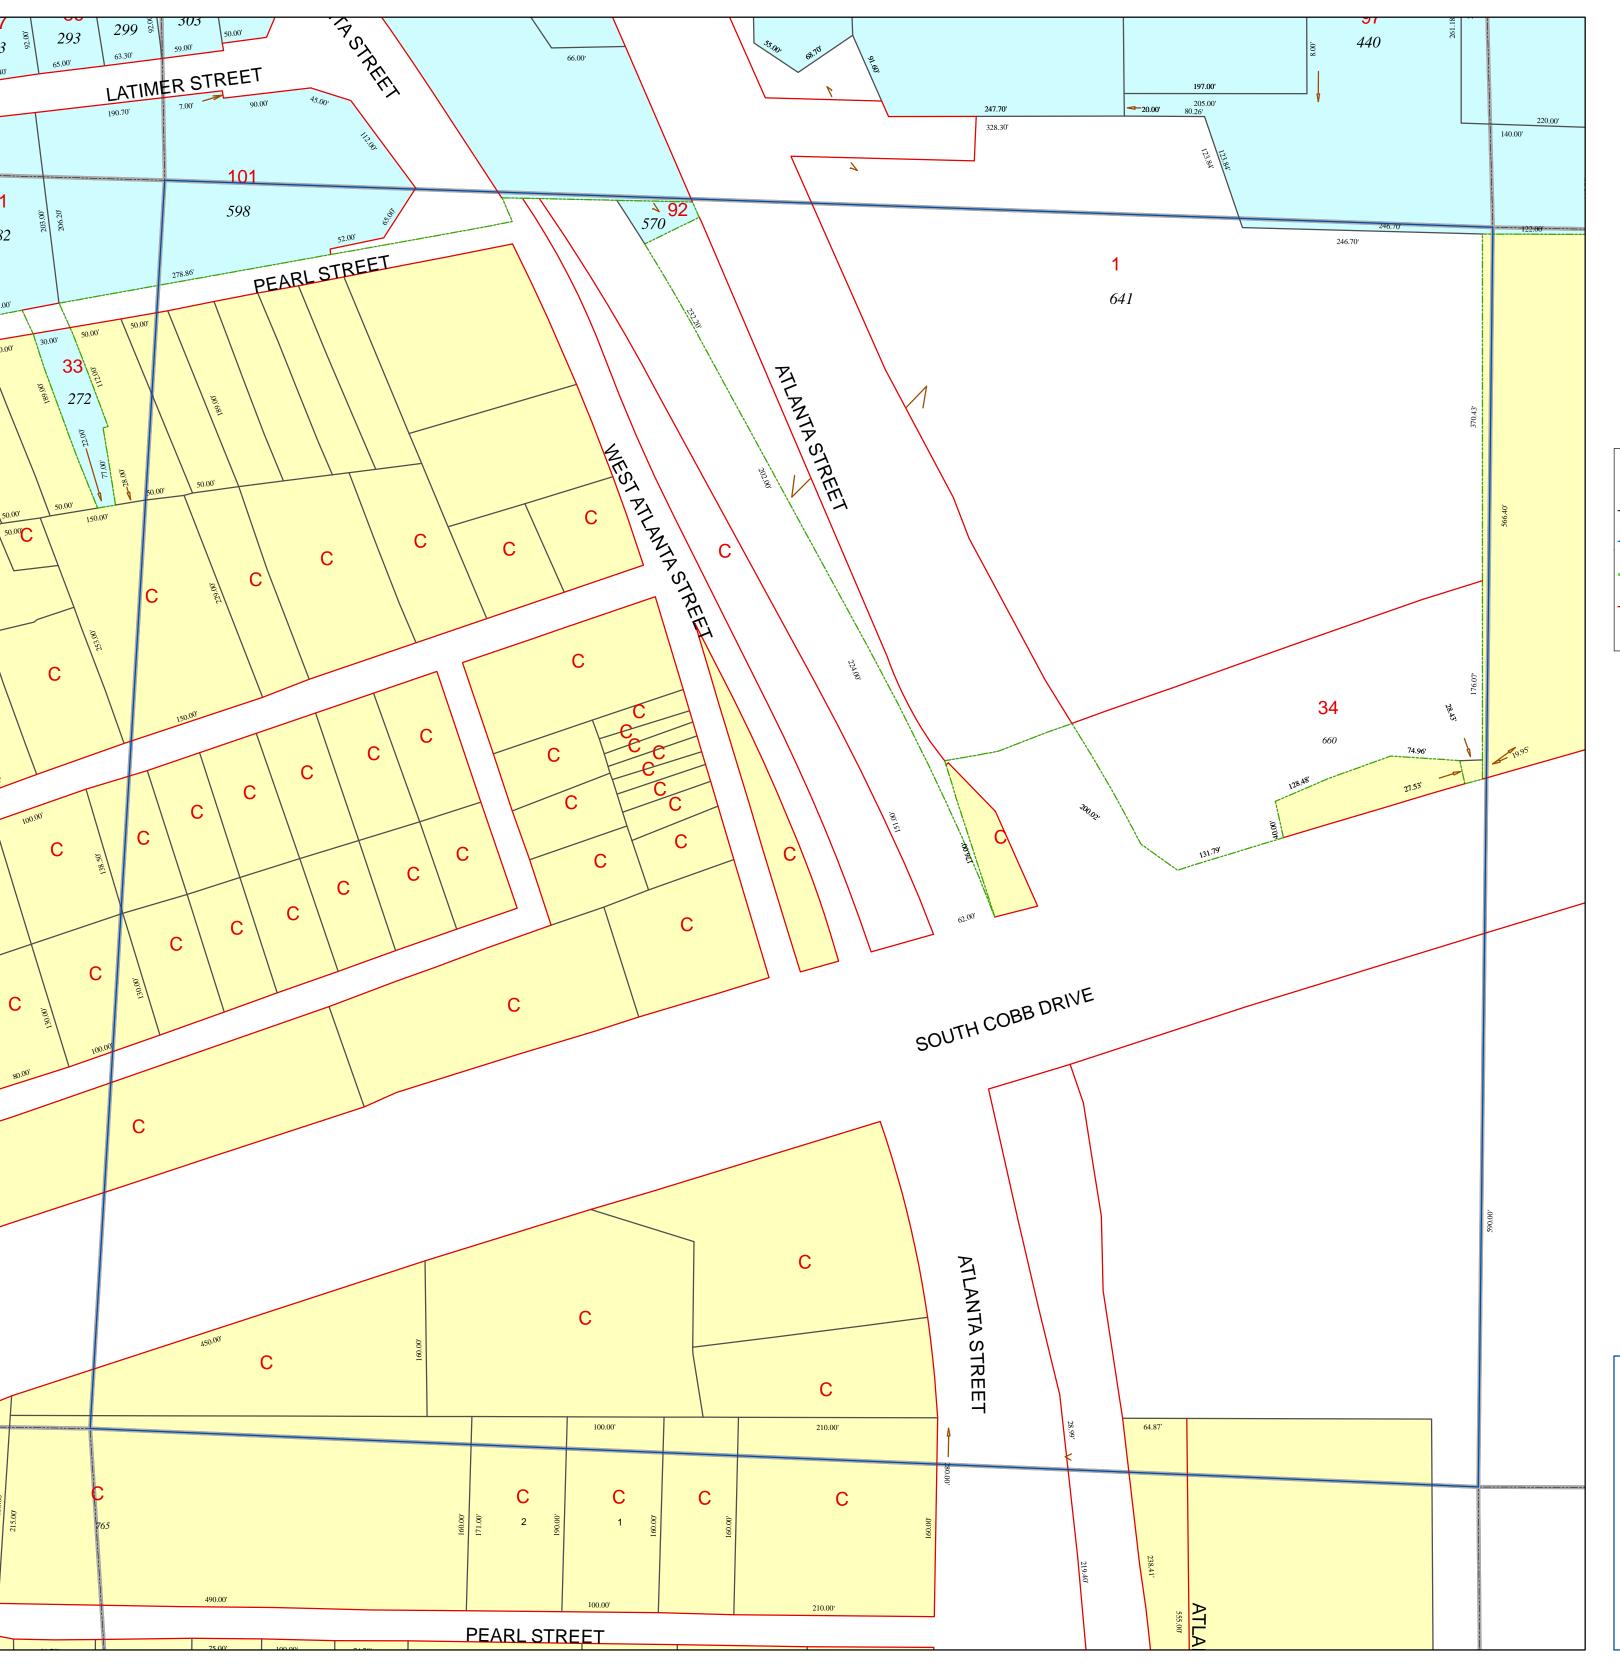

## TAX MAP

17-0291

Plot Date: March 28, 2006

## Reference Area:

DISCLAIMER NOTE: This map is prepared for the inventory of real property found within this jurisdiction and is compiled from aerial photography, recorded deeds, plats, and other imagery, data and public records. Users of this map are hereby notified that the aforementioned primary public information sources should be consulted for verification of the information contained on this map. This jurisdiction, and the mapping companies involved in preparing it, assume no legal responsibilities for the information contained on this map.

1 = 100 Feet

Coordinate System based on Georgia State Plane System. West Zone - NAD83

205 Lawrence Street - Marietta, Georgia 30060

www.mariettaga.gov