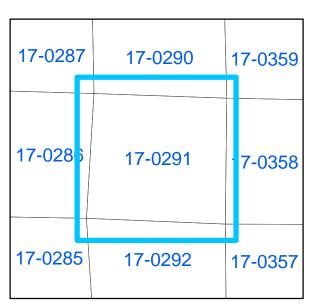

D

D

## TAX MAP

17-0291

Plot Date: March 28, 2006



## Reference Area:



DISCLAIMER NOTE: This map is prepared for the inventory of real property found within this jurisdiction and is compiled from aerial photography, recorded deeds, plats, and other imagery, data and public records. Users of this map are hereby notified that the aforementioned primary public information sources should be consulted for verification of the information contained on this map. This jurisdiction, and the mapping companies involved in preparing it, assume no legal responsibilities for the information contained on this map.

1 = 100 Feet

Coordinate System based on Georgia State Plane System. West Zone - NAD83



205 Lawrence Street - Marietta, Georgia 30060

www.mariettaga.gov