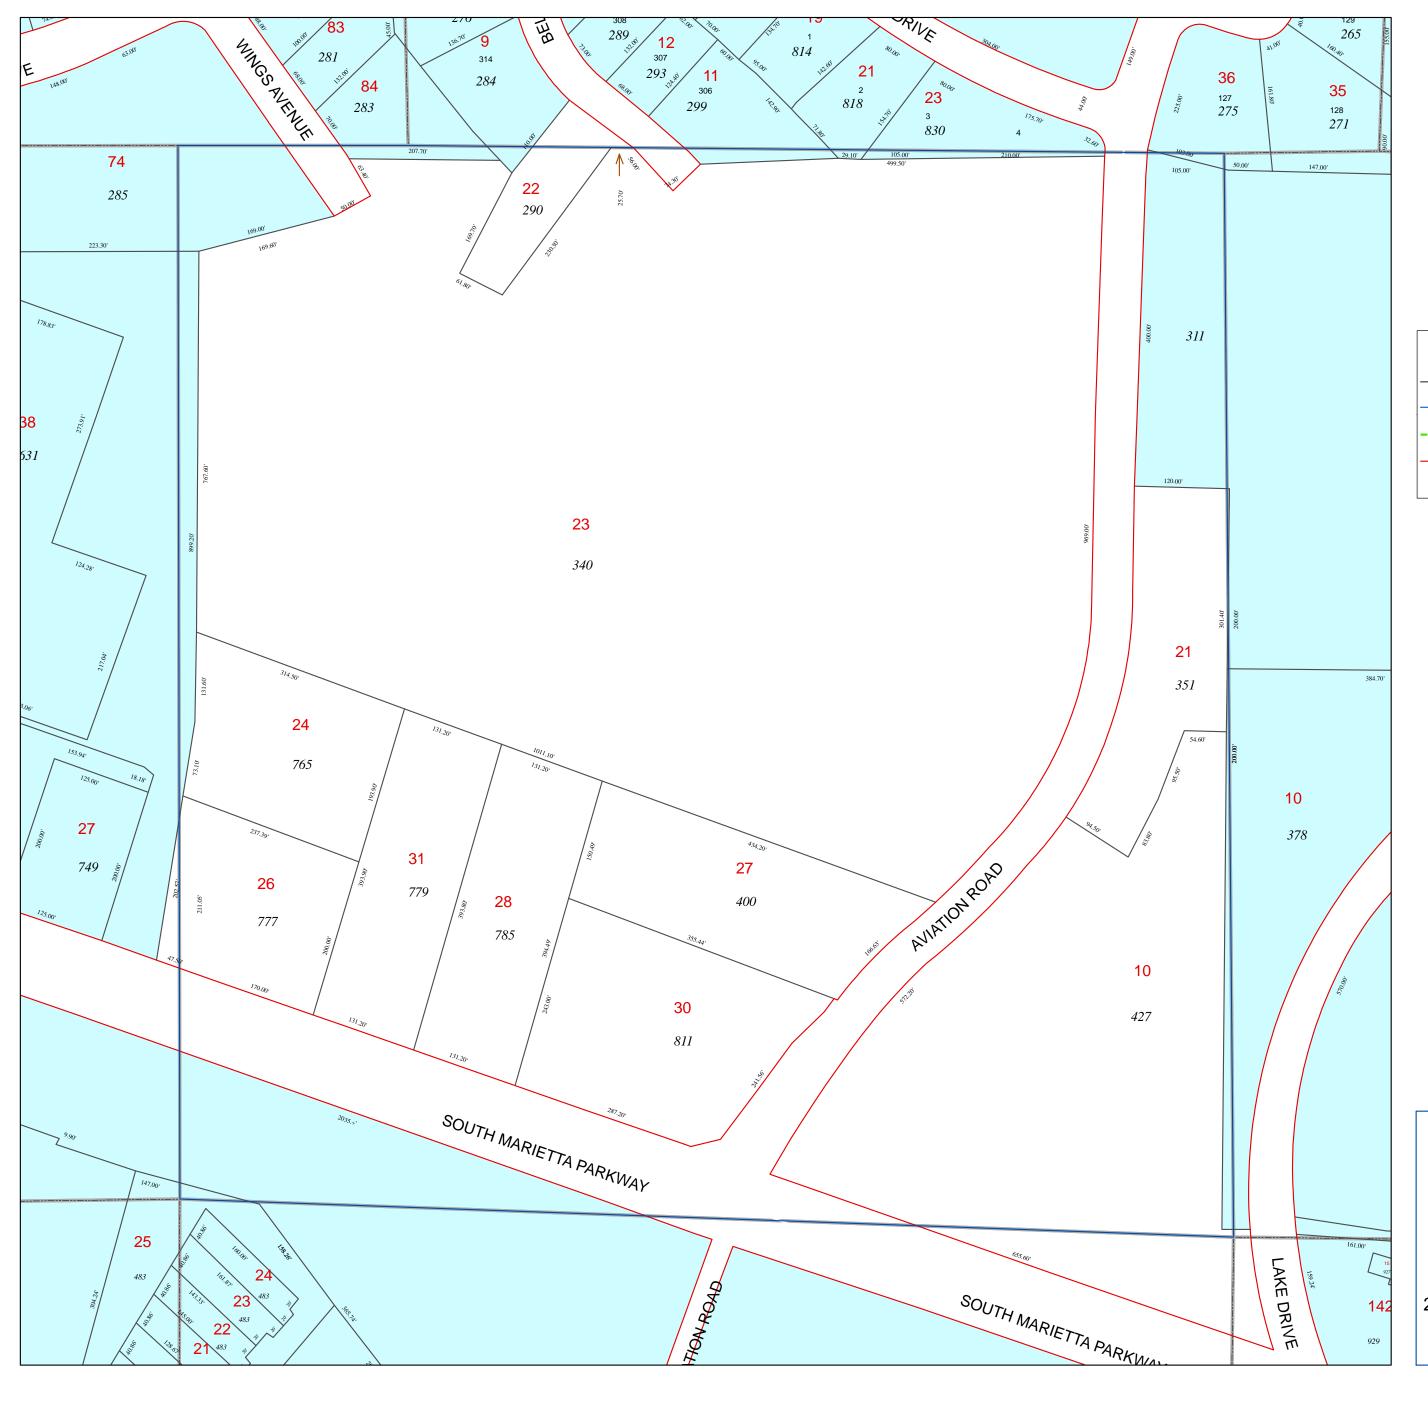

## TAX MAP

17-0432

Plot Date: July 1, 2008

## Reference Area:

DISCLAIMER NOTE: This map is prepared for the inventory of real property found within this jurisdiction and is compiled from aerial photography, recorded deeds, plats, and other imagery, data and public records. Users of this map are hereby notified that the aforementioned primary public information sources should be consulted for verification of the information contained on this map. This jurisdiction, and the mapping companies involved in preparing it, assume no legal responsibilities for the information contained on this map.

Coordinate System based on Georgia State Plane System. West Zone - NAD83

www.mariettaga.gov