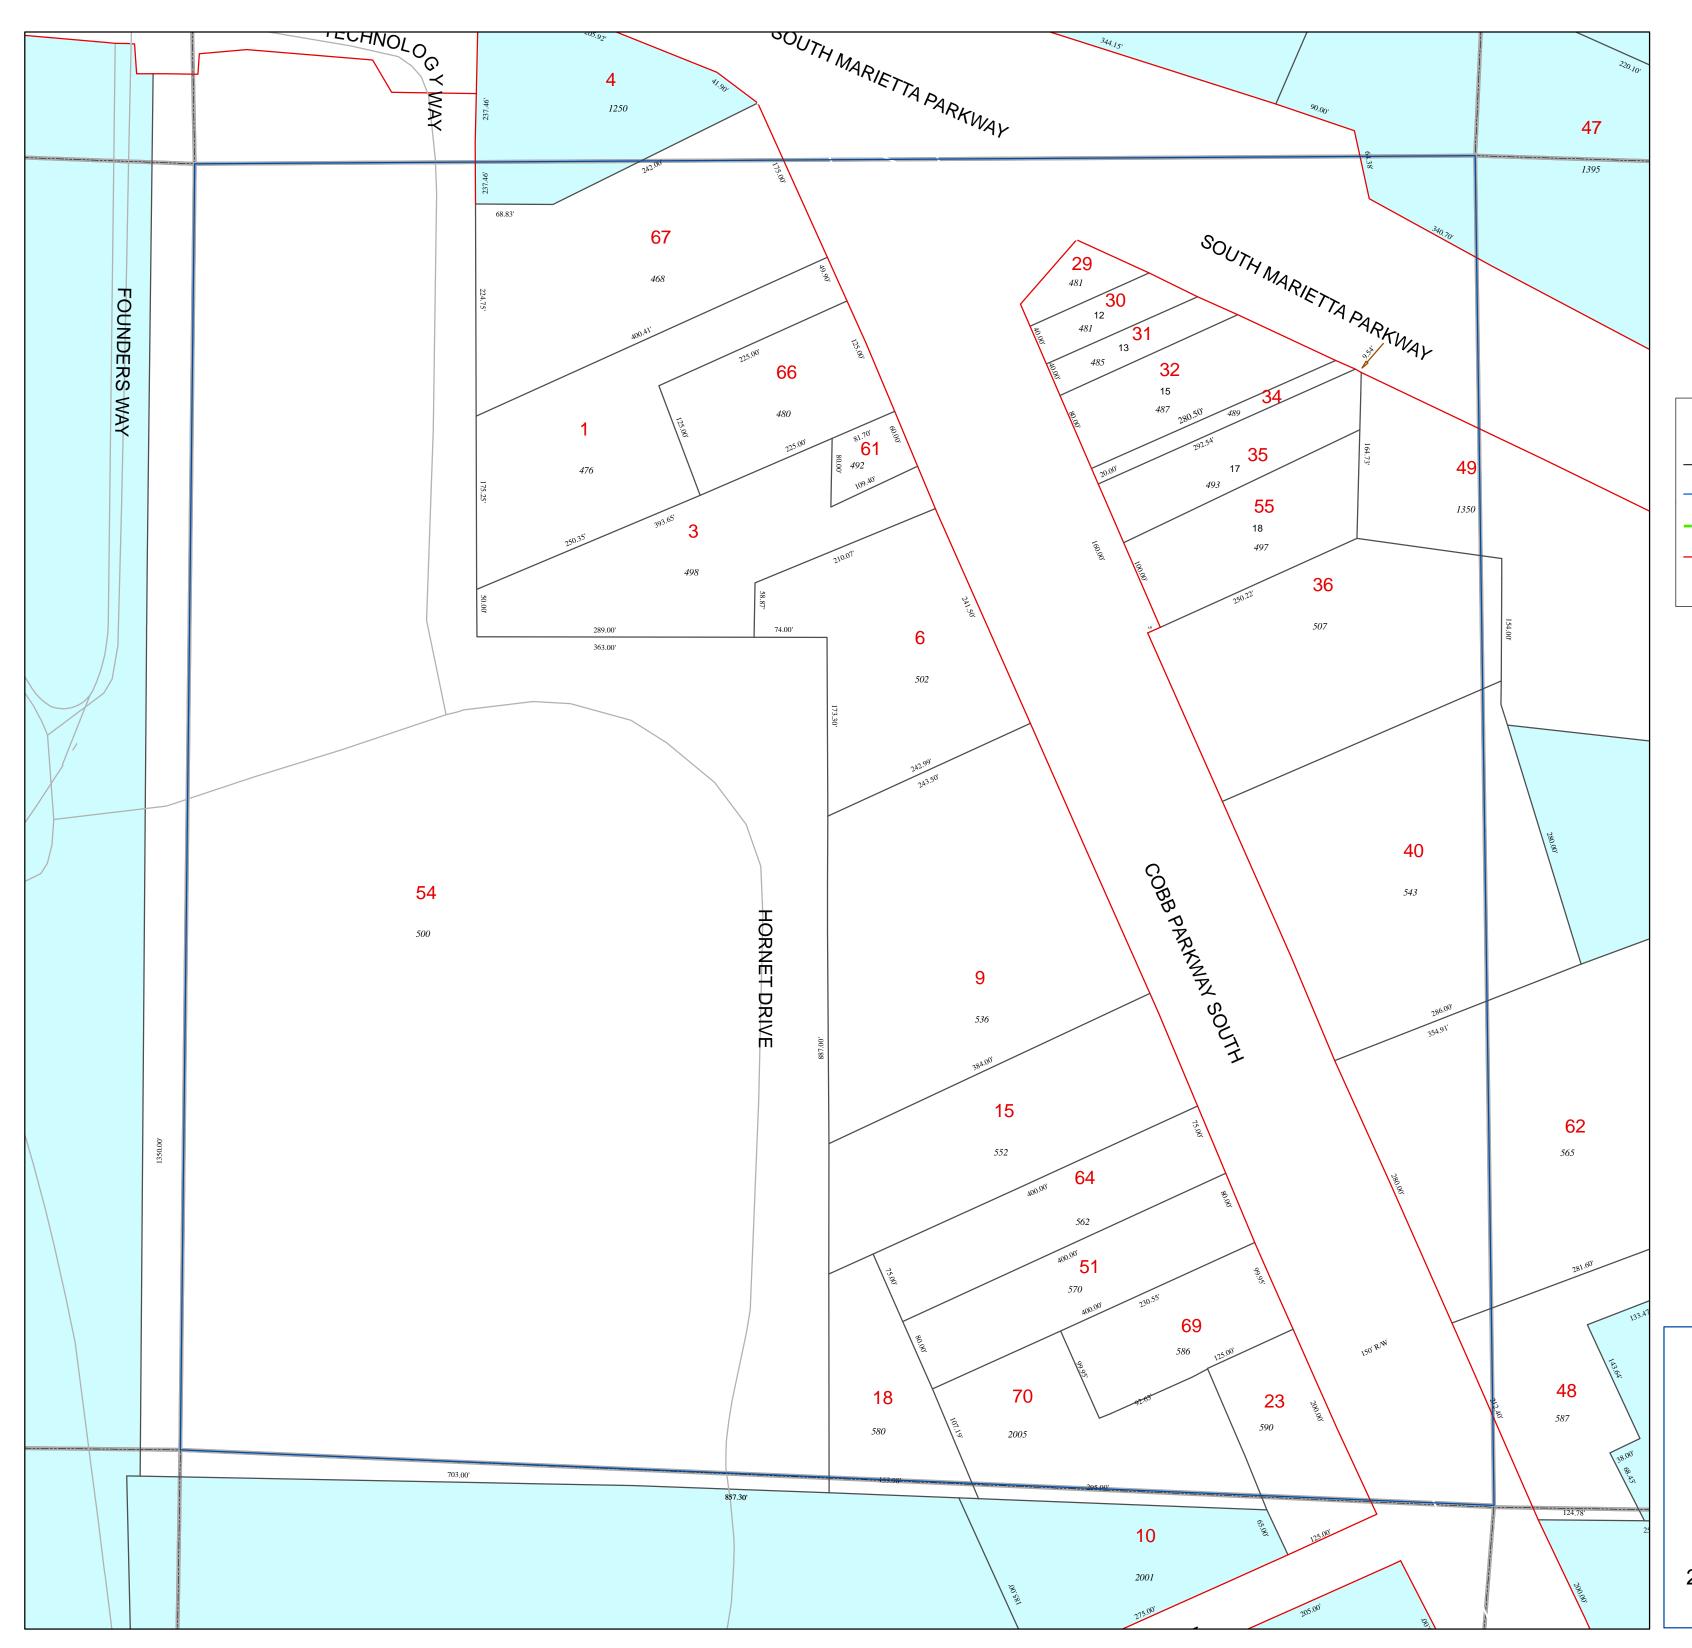

D

D

## TAX MAP

17-0506

Plot Date: February 29, 2008



## Reference Area:



DISCLAIMER NOTE: This map is prepared for the inventory of real property found within this jurisdiction and is compiled from aerial photography, recorded deeds, plats, and other imagery, data and public records. Users of this map are hereby notified that the aforementioned primary public information sources should be consulted for verification of the information contained on this map. This jurisdiction, and the mapping companies involved in preparing it, assume no legal responsibilities for the information contained on this map.

Coordinate System based on Georgia State Plane System. West Zone - NAD83



**GIS** Department

205 Lawrence Street - Marietta, Georgia 30060 www.mariettaga.gov