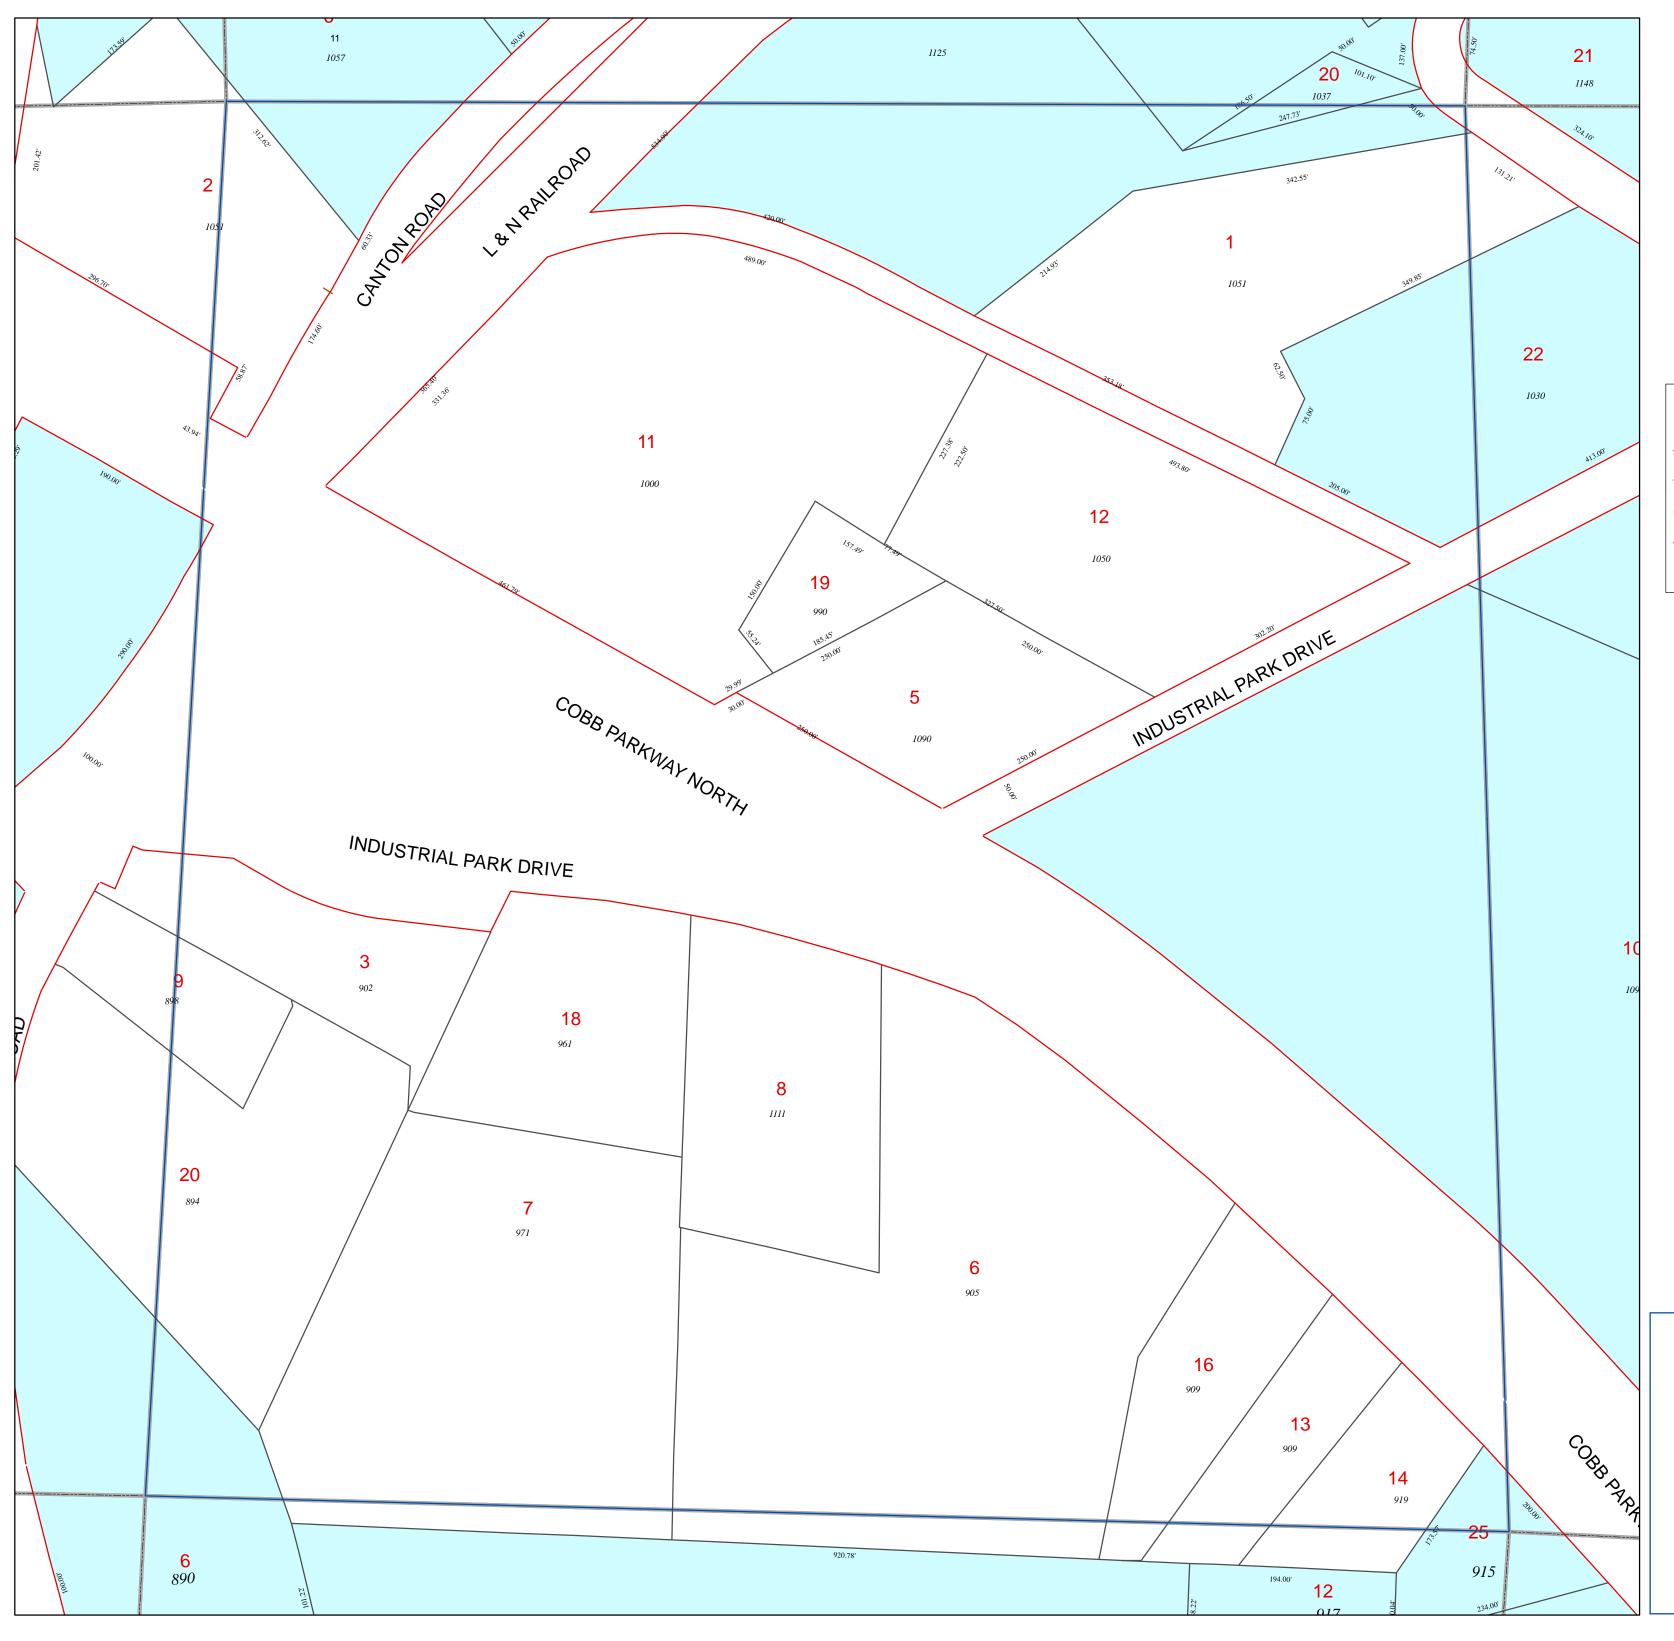

D

D

## TAX MAP

## 16-1001

Plot Date: October 17, 2007



## Reference Area:



DISCLAIMER NOTE: This map is prepared for the inventory of real property found within this jurisdiction and is compiled from aerial photography, recorded deeds, plats, and other imagery, data and public records. Users of this map are hereby notified that the aforementioned primary public information sources should be consulted for verification of the information contained on this map. This jurisdiction, and the mapping companies involved in preparing it, assume no legal responsibilities for the information contained on this map.

Coordinate System based on Georgia State Plane System. West Zone - NAD83



**GIS** Department

205 Lawrence Street - Marietta, Georgia 30060 www.mariettaga.gov