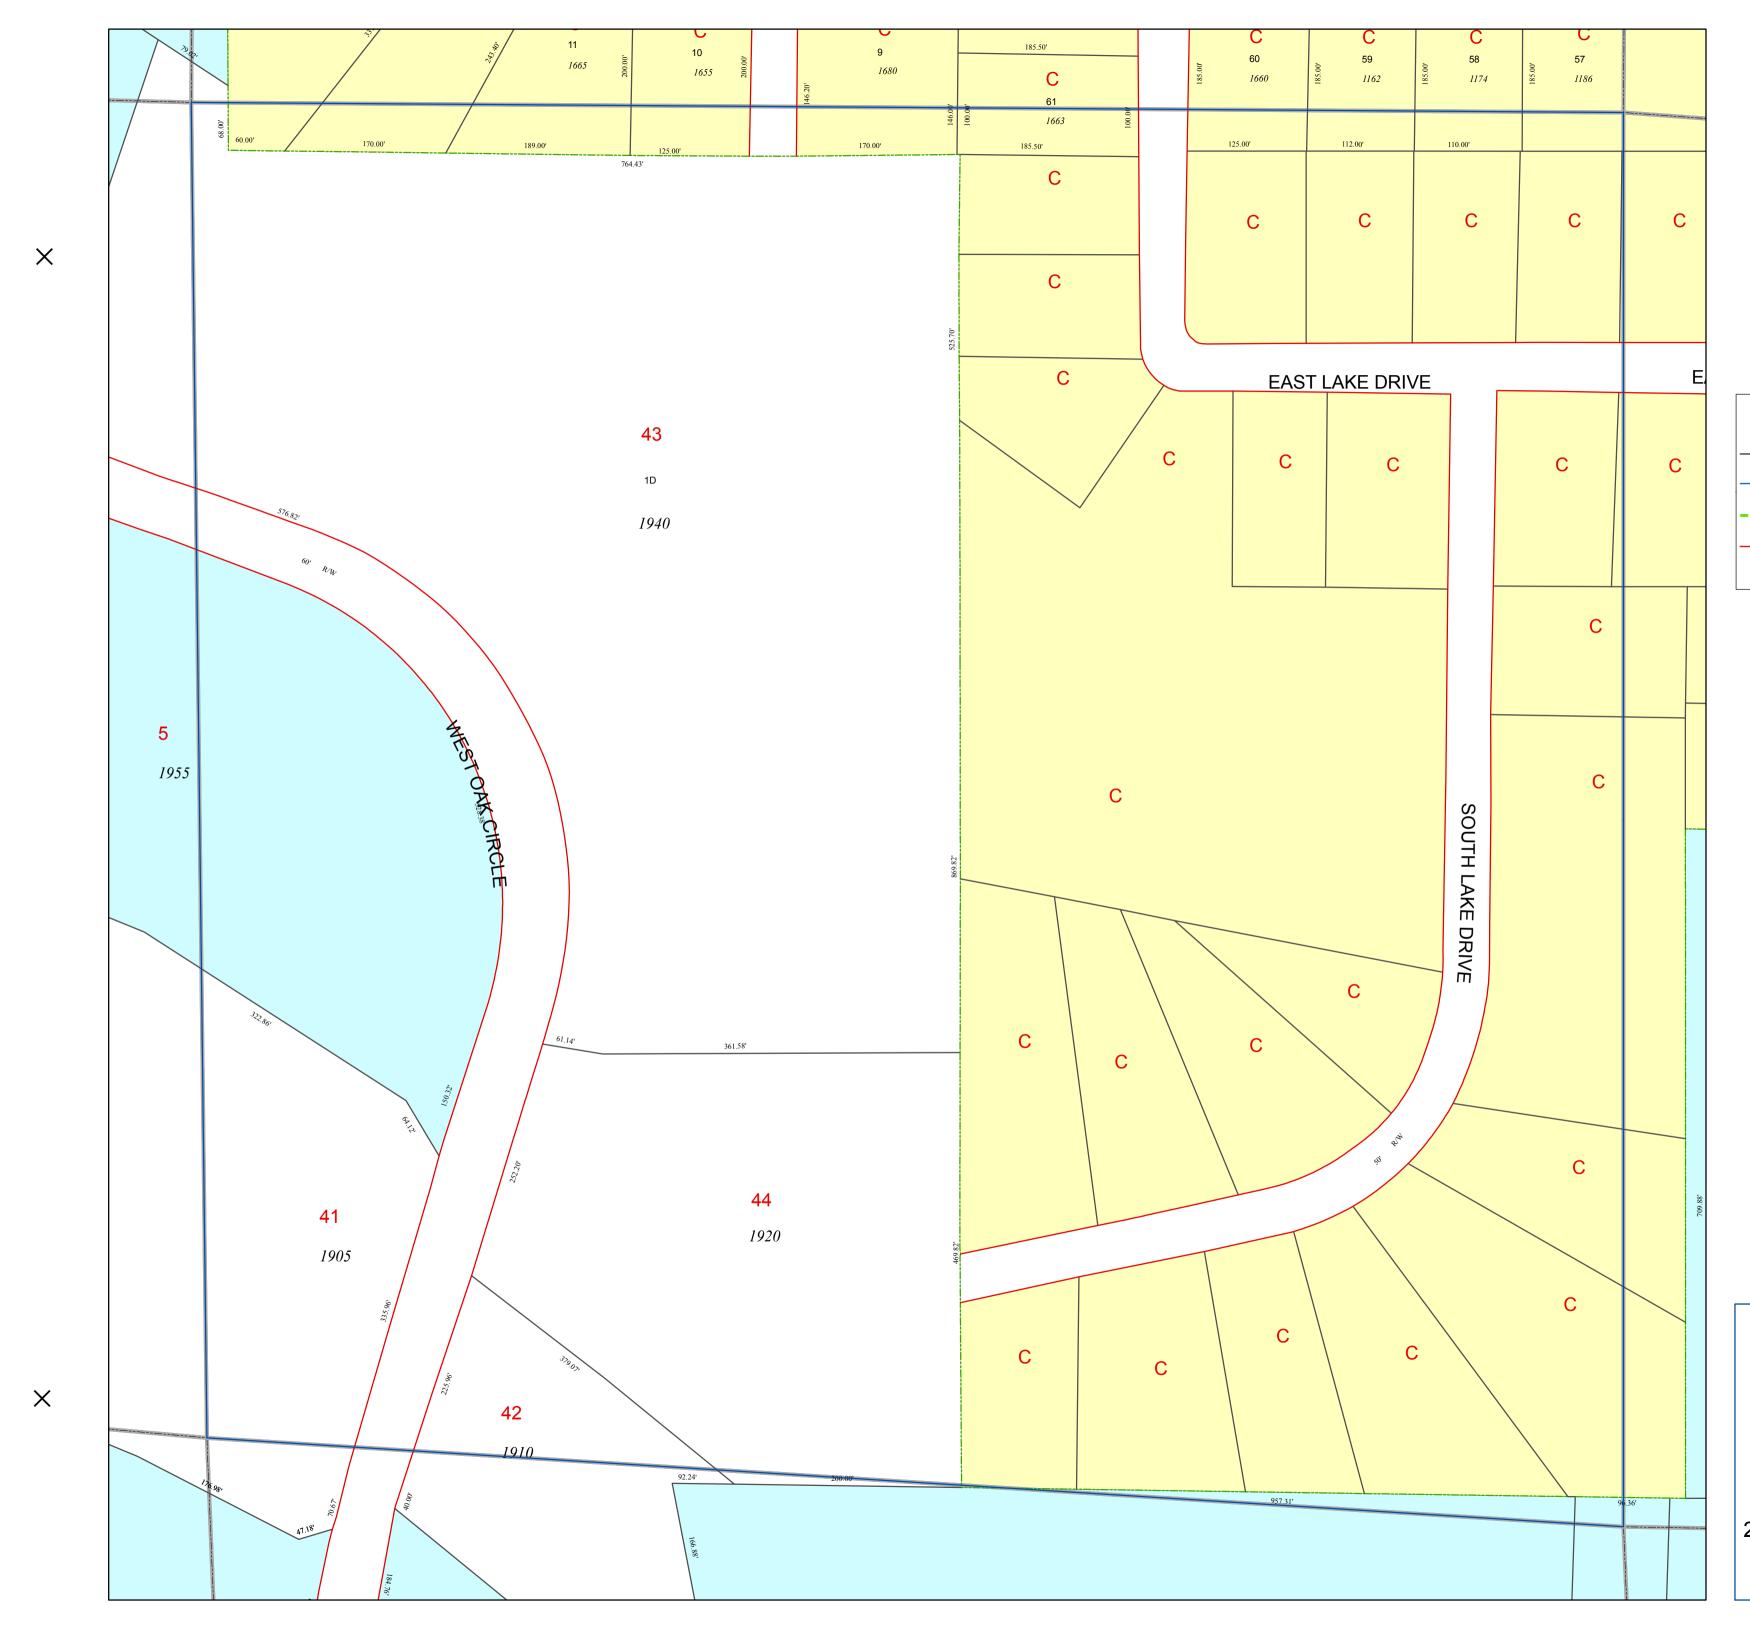

## TAX MAP

16-0851

Plot Date: November 5, 2008

DISCLAIMER NOTE: This map is prepared for the inventory of real property found within this jurisdiction and is compiled from aerial photography, recorded deeds, plats, and other imagery, data and public records. Users of this map are hereby notified that the aforementioned primary public information sources should be consulted for verification of the information contained on this map. This jurisdiction, and the mapping companies involved in preparing it, assume no legal responsibilities for the information contained on this map.

Coordinate System based on Georgia State Plane System. West Zone - NAD83