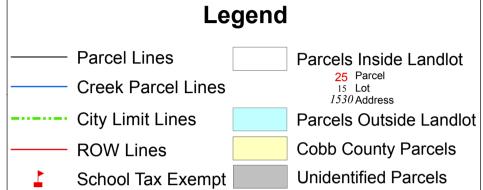

## TAX MAP

16-0851

Plot Date: November 5, 2008

DISCLAIMER NOTE: This map is prepared for the inventory of real property found within this jurisdiction and is compiled from aerial photography, recorded deeds, plats, and other imagery, data and public records. Users of this map are hereby notified that the aforementioned primary public information sources should be consulted for verification of the information contained on this map. This jurisdiction, and the mapping companies involved in preparing it, assume no legal responsibilities for the information contained on this map.