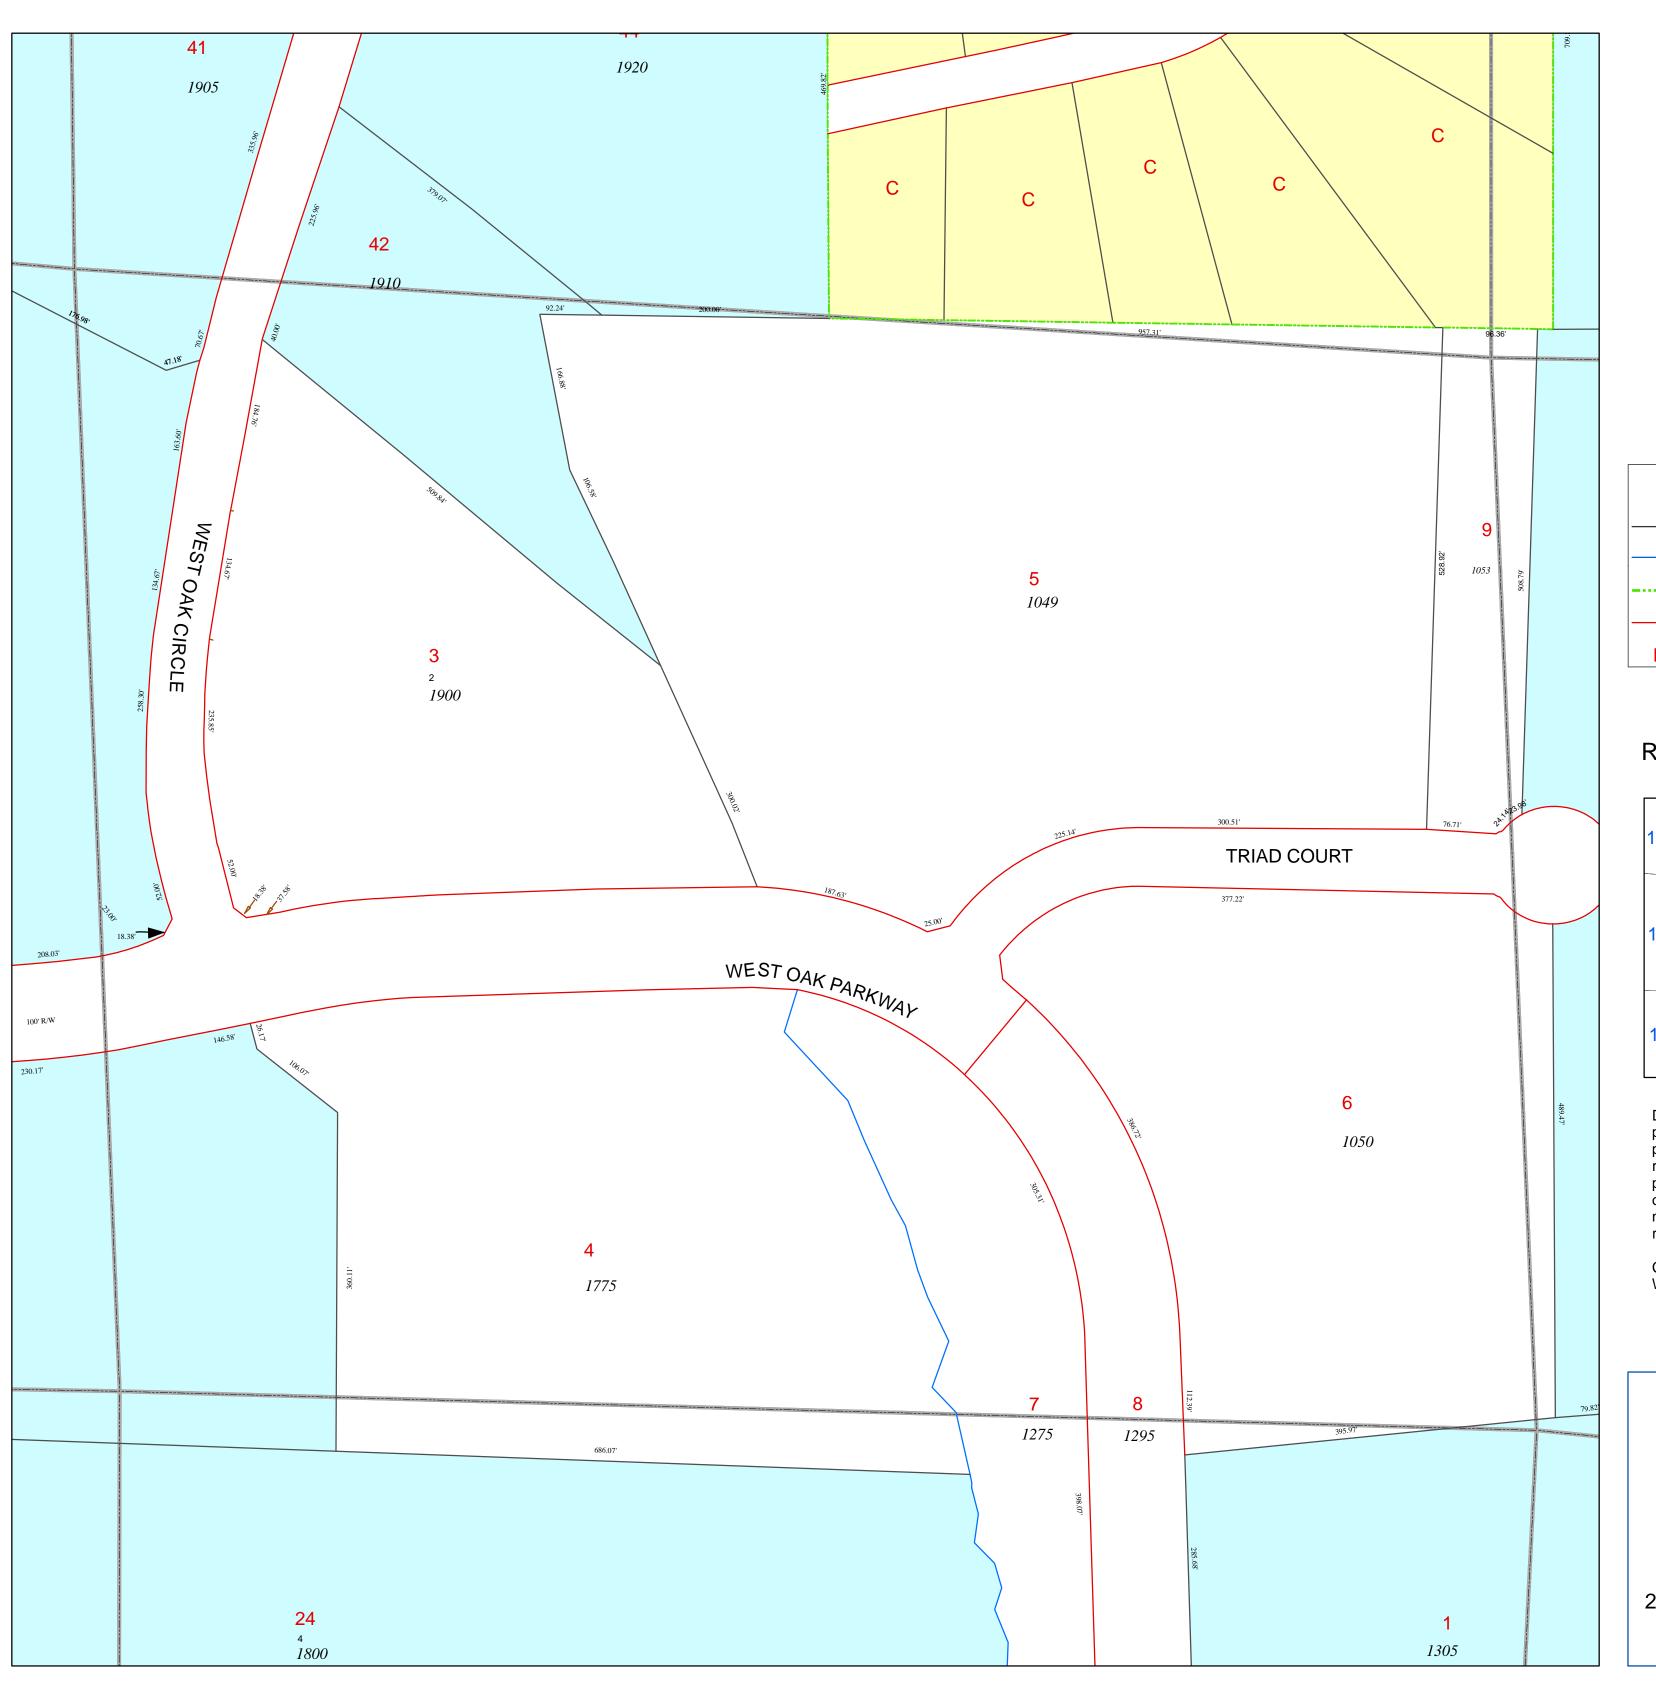

D

D

## TAX MAP

## 16-0878

Plot Date: August 18, 2006



## Reference Area:





DISCLAIMER NOTE: This map is prepared for the inventory of real property found within this jurisdiction and is compiled from aerial photography, recorded deeds, plats, and other imagery, data and public records. Users of this map are hereby notified that the aforementioned primary public information sources should be consulted for verification of the information contained on this map. This jurisdiction, and the mapping companies involved in preparing it, assume no legal responsibilities for the information contained on this map.

Coordinate System based on Georgia State Plane System. West Zone - NAD83



GIS Department

205 Lawrence Street - Marietta, Georgia 30060

www.mariettaga.gov