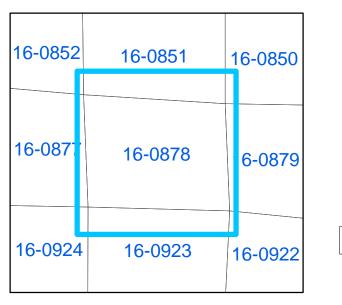

D

D

## TAX MAP

## 16-0878

Plot Date: August 18, 2006



## Reference Area:





DISCLAIMER NOTE: This map is prepared for the inventory of real property found within this jurisdiction and is compiled from aerial photography, recorded deeds, plats, and other imagery, data and public records. Users of this map are hereby notified that the aforementioned primary public information sources should be consulted for verification of the information contained on this map. This jurisdiction, and the mapping companies involved in preparing it, assume no legal responsibilities for the information contained on this map.

Coordinate System based on Georgia State Plane System. West Zone - NAD83



GIS Department

205 Lawrence Street - Marietta, Georgia 30060

www.mariettaga.gov