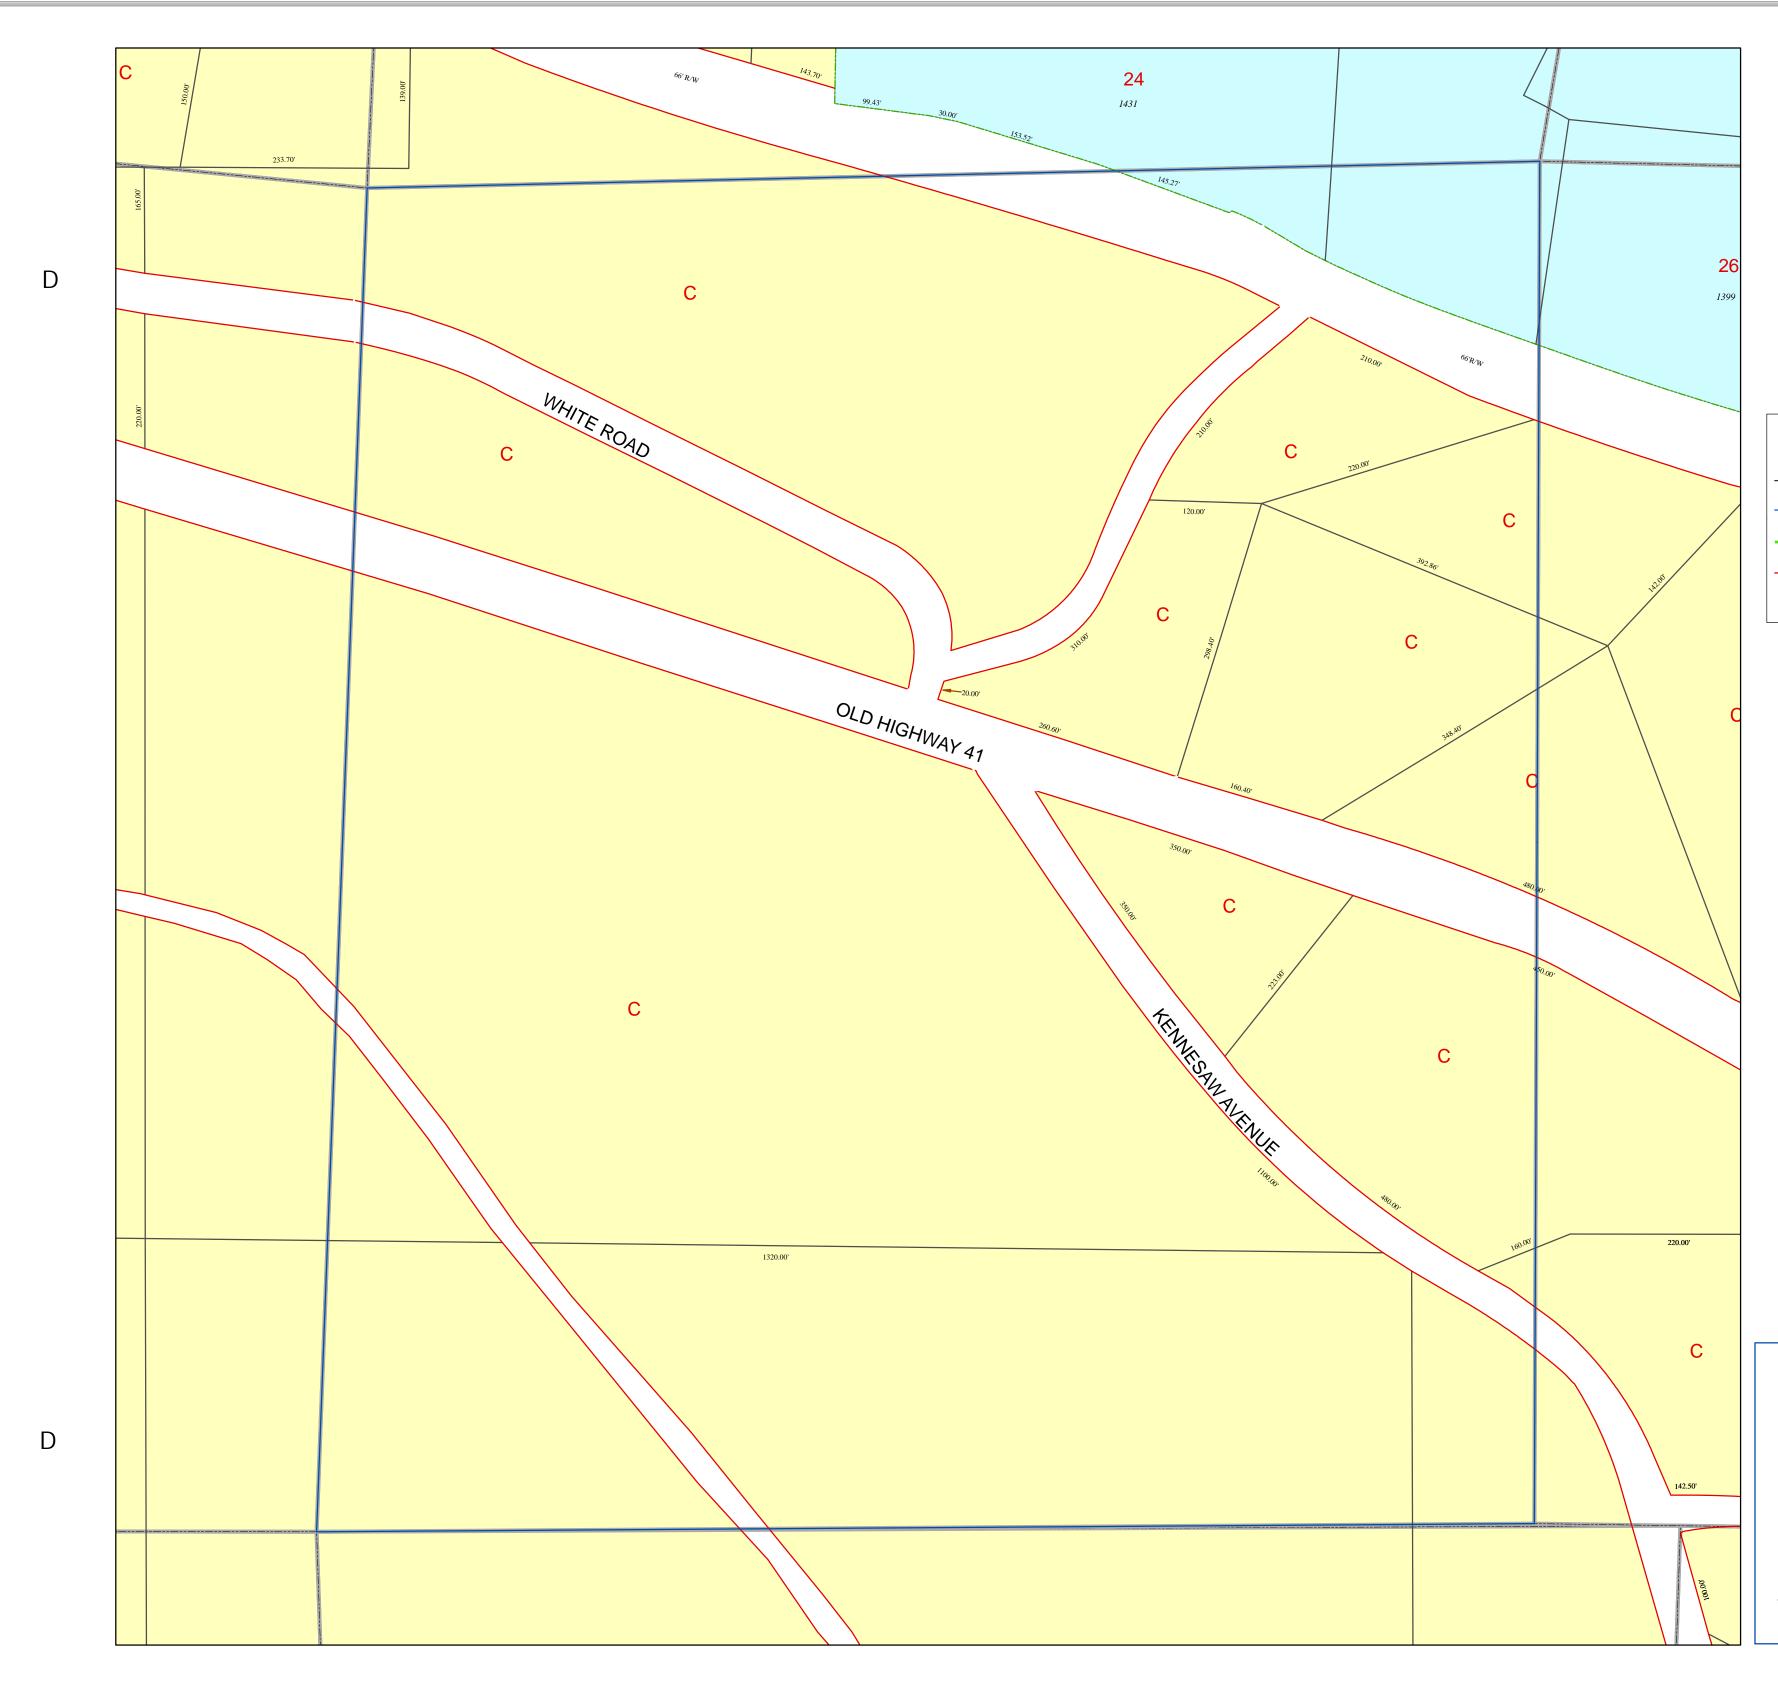

## TAX MAP 16-0935 Date: March 10, 2008 Plot Date: March 10, 2008 Parcel Lines Parcel Lines Creek Parcel Lines City Limit Lines Parcels Outside Landlot ROW Lines School Tax Exempt

## Reference Area:

DISCLAIMER NOTE: This map is prepared for the inventory of real property found within this jurisdiction and is compiled from aerial photography, recorded deeds, plats, and other imagery, data and public records. Users of this map are hereby notified that the aforementioned primary public information sources should be consulted for verification of the information contained on this map. This jurisdiction, and the mapping companies involved in preparing it, assume no legal responsibilities for the information contained on this map.

Coordinate System based on Georgia State Plane System. West Zone - NAD83

www.mariettaga.gov