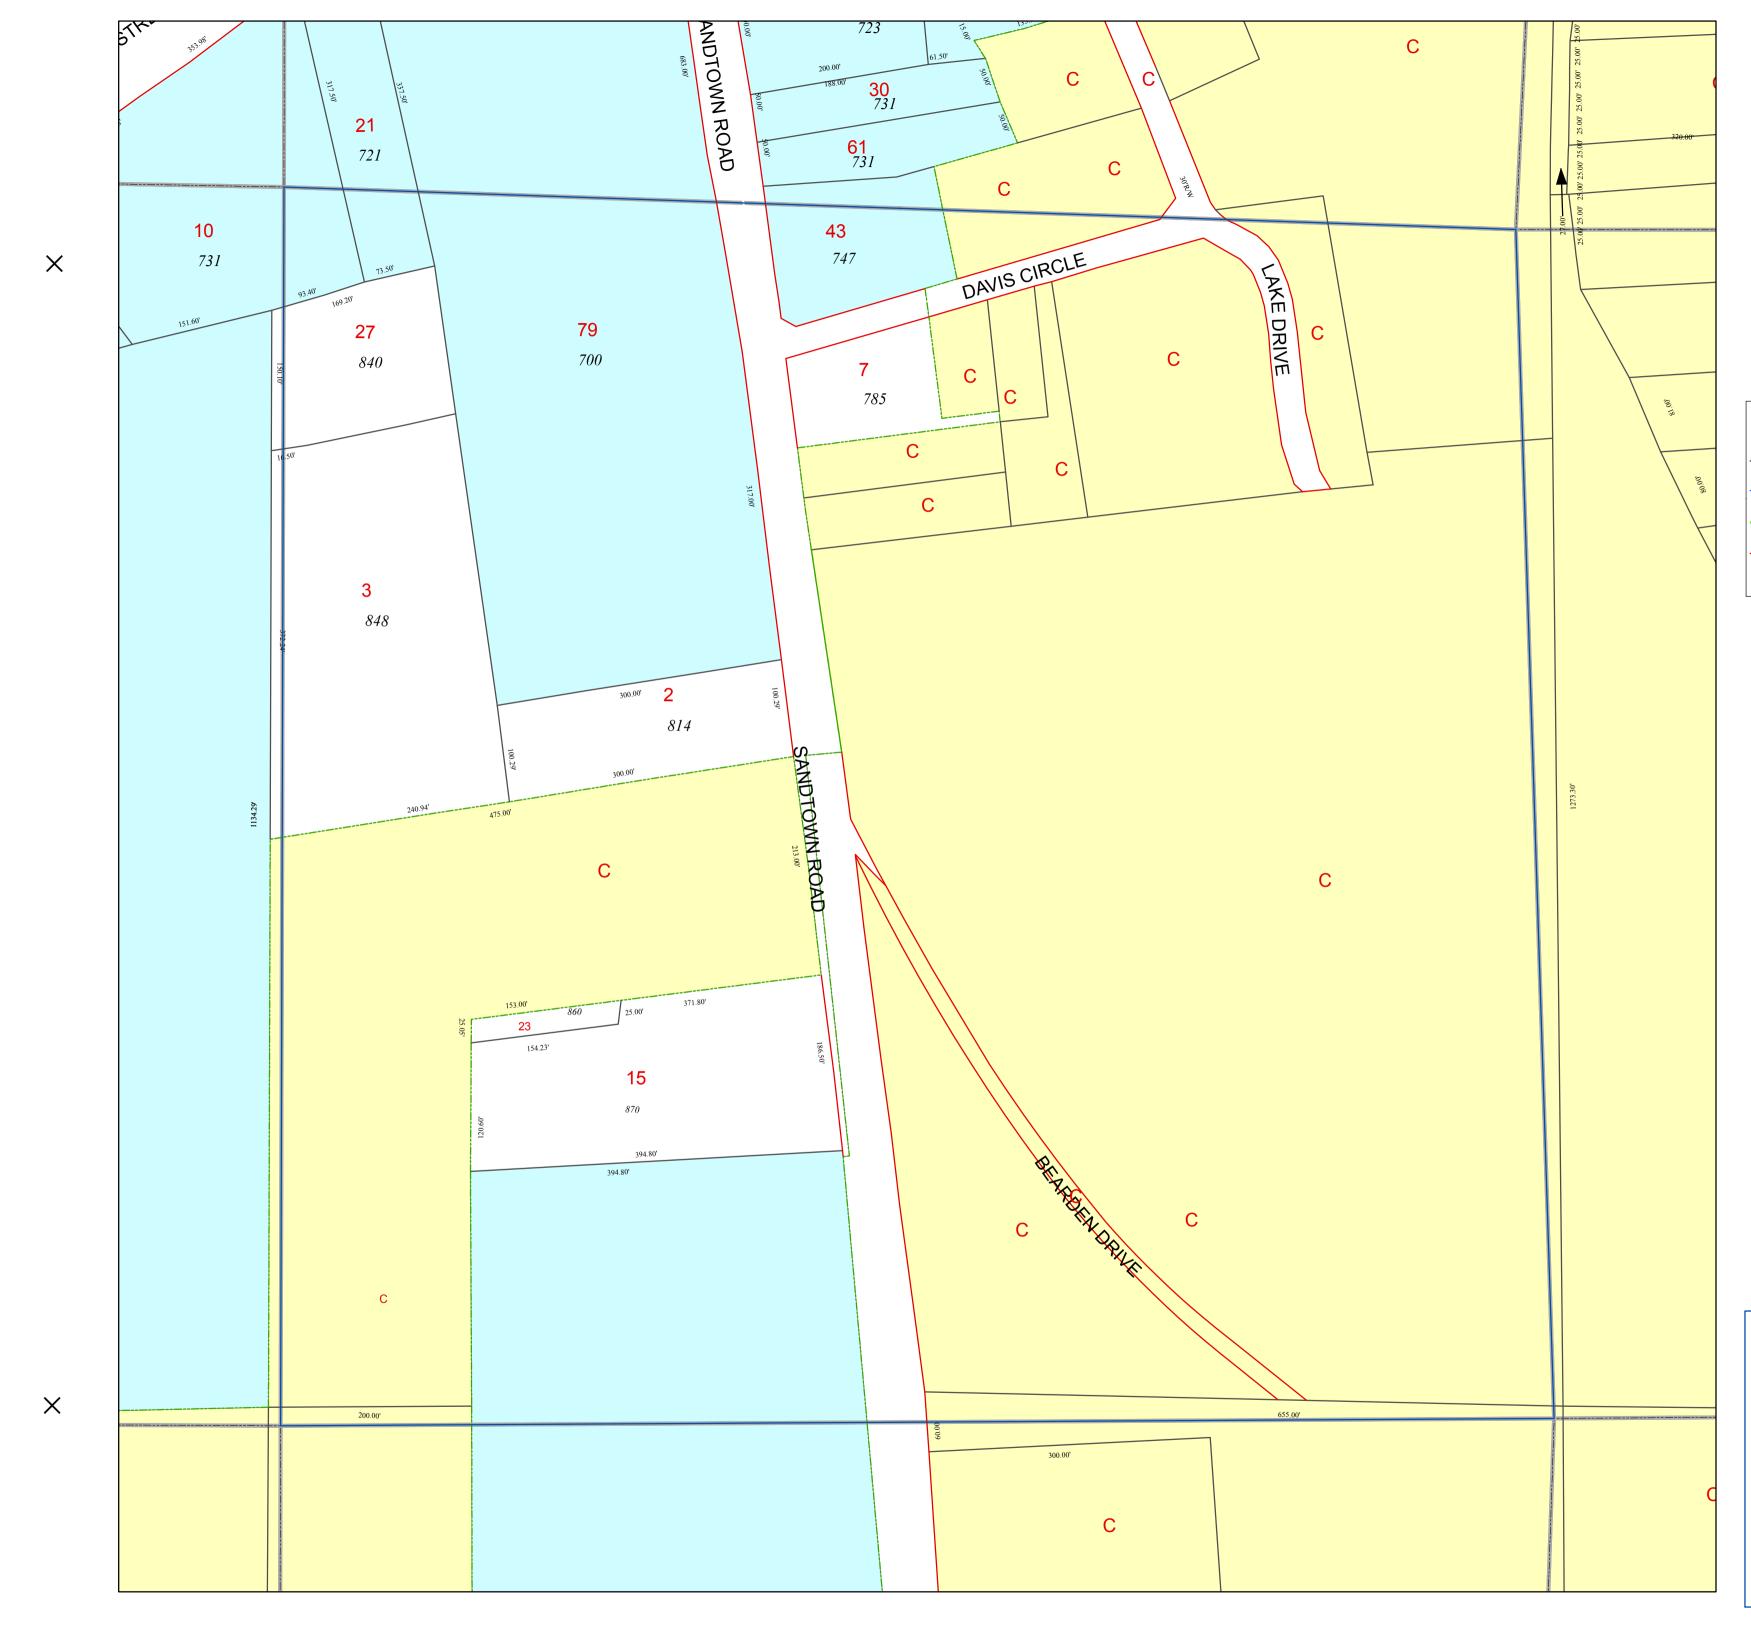

## TAX MAP

17-0213

Plot Date: November 24, 2008

DISCLAIMER NOTE: This map is prepared for the inventory of real property found within this jurisdiction and is compiled from aerial photography, recorded deeds, plats, and other imagery, data and public records. Users of this map are hereby notified that the aforementioned primary public information sources should be consulted for verification of the information contained on this map. This jurisdiction, and the mapping companies involved in preparing it, assume no legal

Coordinate System based on Georgia State Plane System. West Zone - NAD83

www.mariettaga.gov