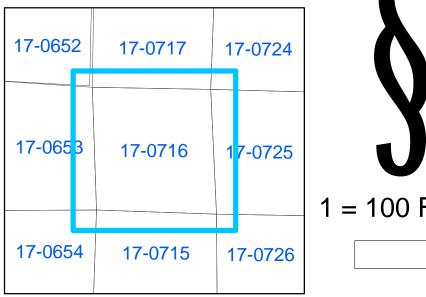

## 17-0716

Plot Date: April 18, 2008

## Reference Area:

1 = 100 Feet

DISCLAIMER NOTE: This map is prepared for the inventory of real property found within this jurisdiction and is compiled from aerial photography, recorded deeds, plats, and other imagery, data and public records. Users of this map are hereby notified that the aforementioned primary public information sources should be consulted for verification of the information contained on this map. This jurisdiction, and the mapping companies involved in preparing it, assume no legal responsibilities for the information contained on this map.