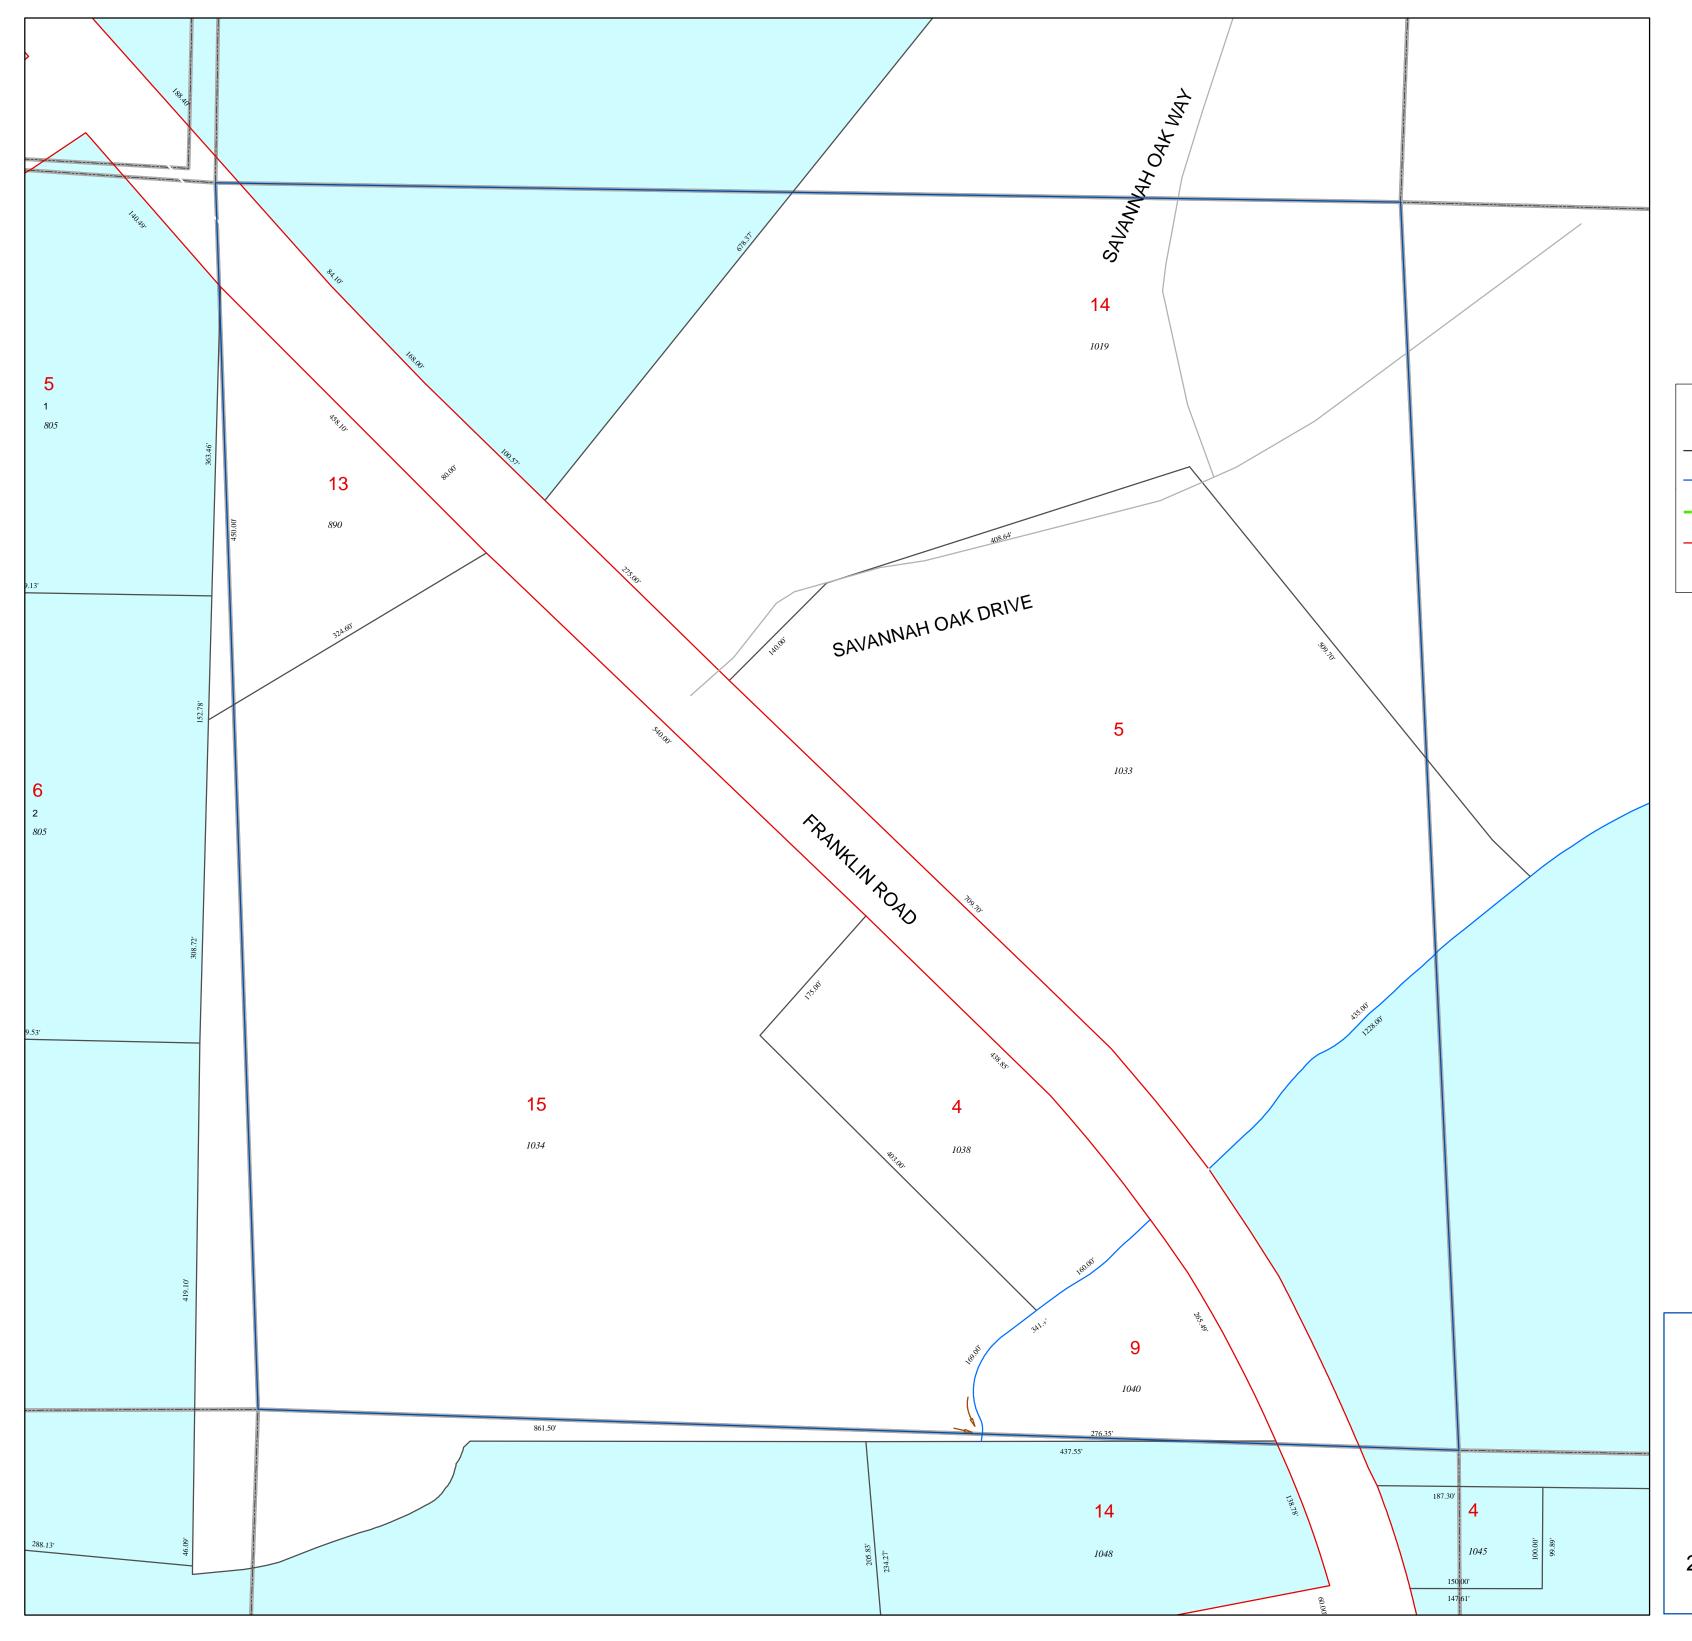

## TAX MAP

## 17-0716

Plot Date: April 18, 2008

## Reference Area:

1 = 100 Feet

DISCLAIMER NOTE: This map is prepared for the inventory of real property found within this jurisdiction and is compiled from aerial photography, recorded deeds, plats, and other imagery, data and public records. Users of this map are hereby notified that the aforementioned primary public information sources should be consulted for verification of the information contained on this map. This jurisdiction, and the mapping companies involved in preparing it, assume no legal responsibilities for the information contained on this map.