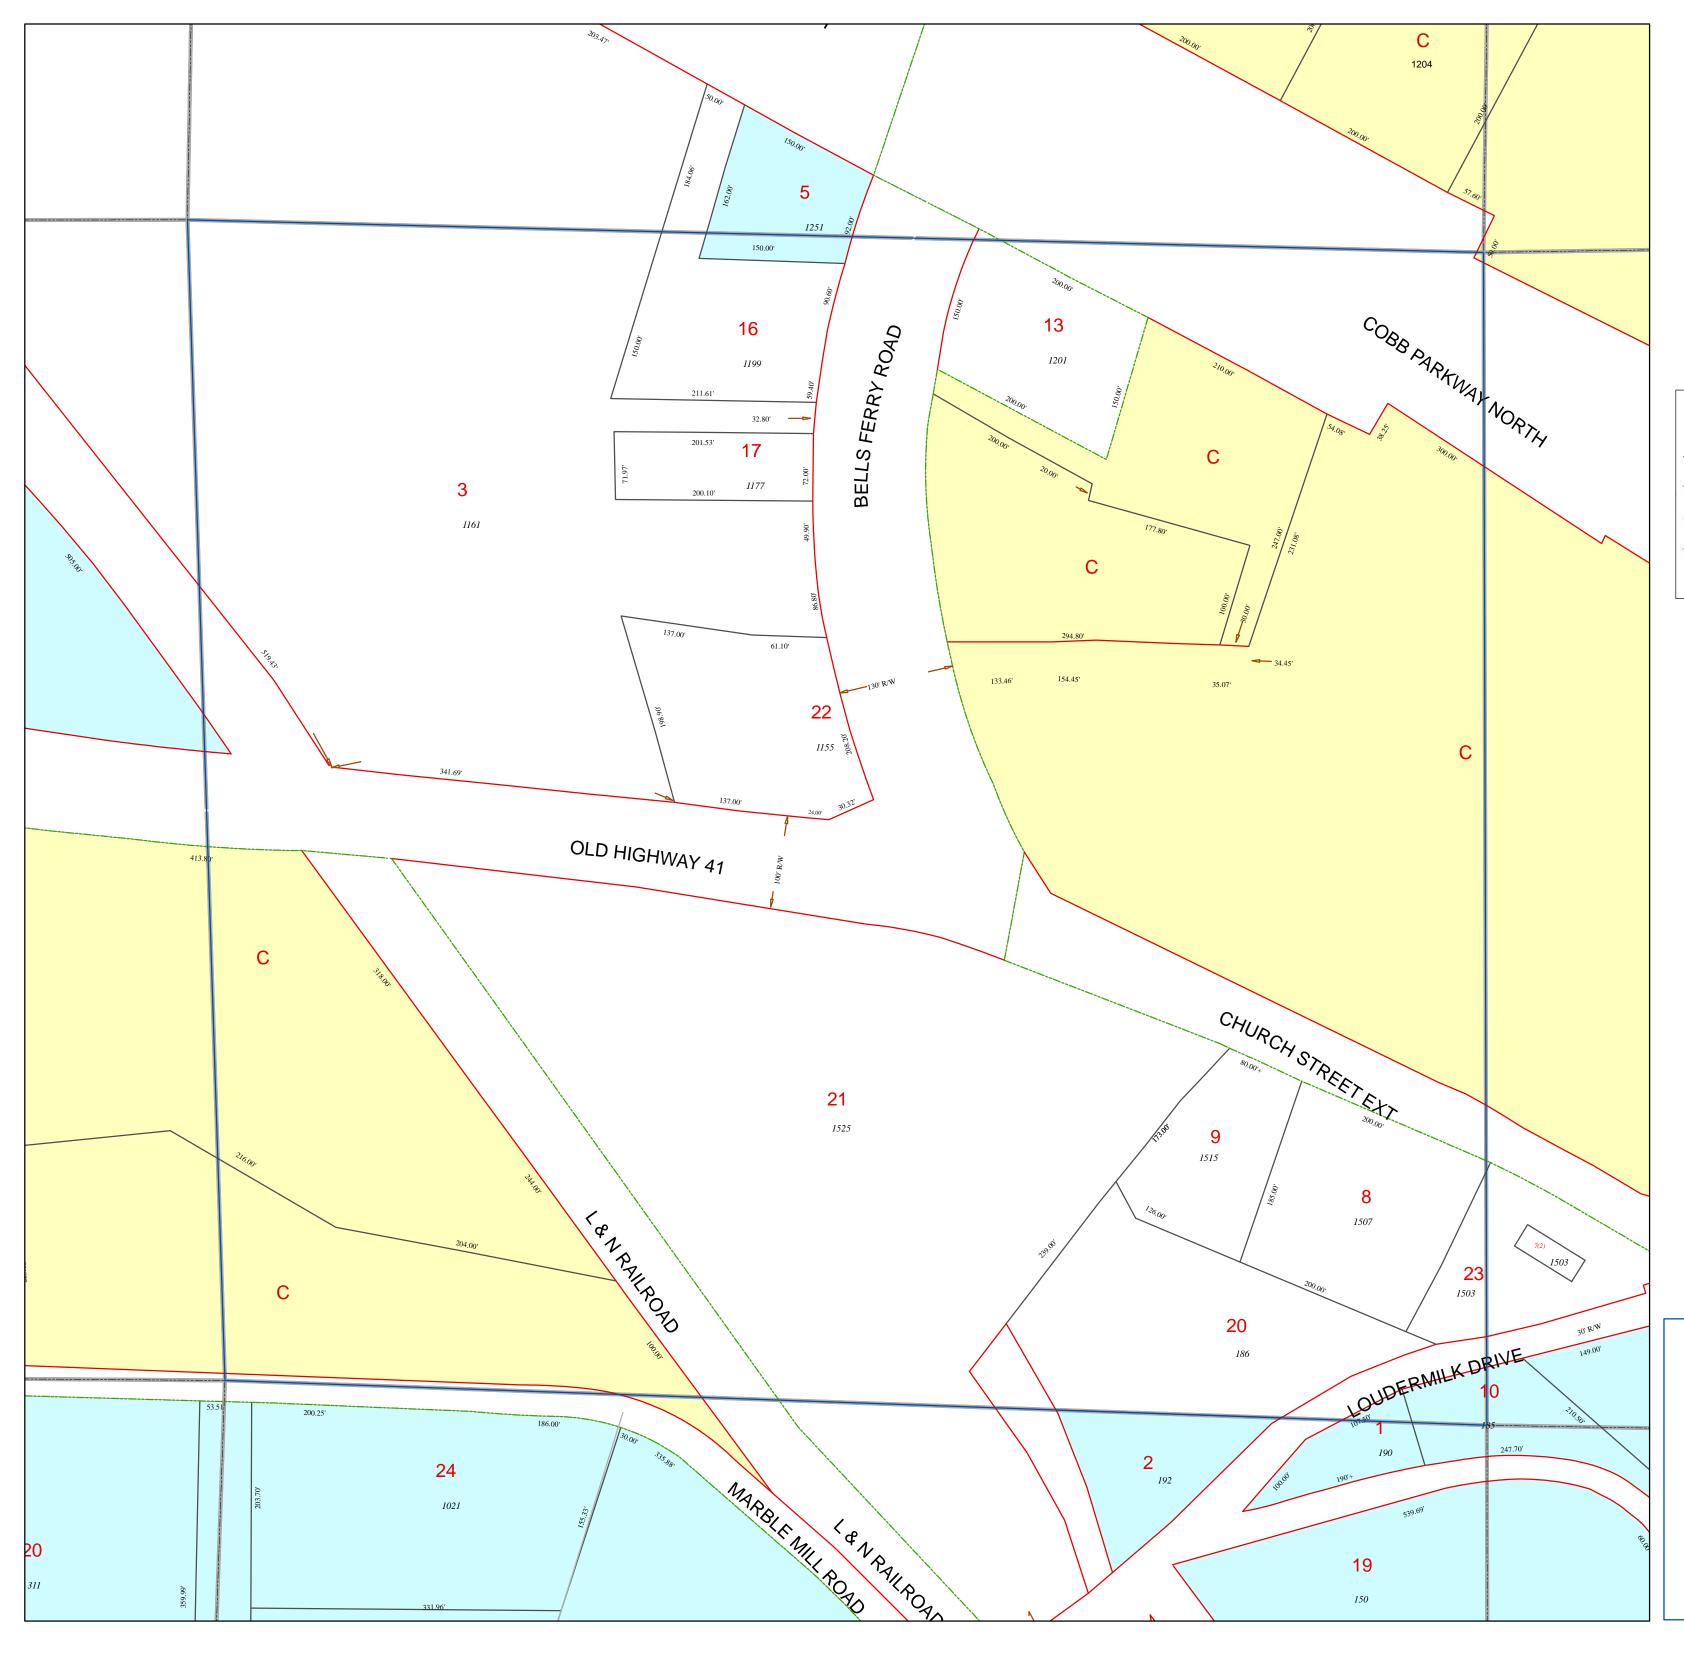

D

D

## TAX MAP

## 16-0941

Plot Date: February 19, 2008



## Reference Area:



DISCLAIMER NOTE: This map is prepared for the inventory of real property found within this jurisdiction and is compiled from aerial photography, recorded deeds, plats, and other imagery, data and public records. Users of this map are hereby notified that the aforementioned primary public information sources should be consulted for verification of the information contained on this map. This jurisdiction, and the mapping companies involved in preparing it, assume no legal responsibilities for the information contained on this map.

Coordinate System based on Georgia State Plane System. West Zone - NAD83



**GIS** Department

205 Lawrence Street - Marietta, Georgia 30060 www.mariettaga.gov