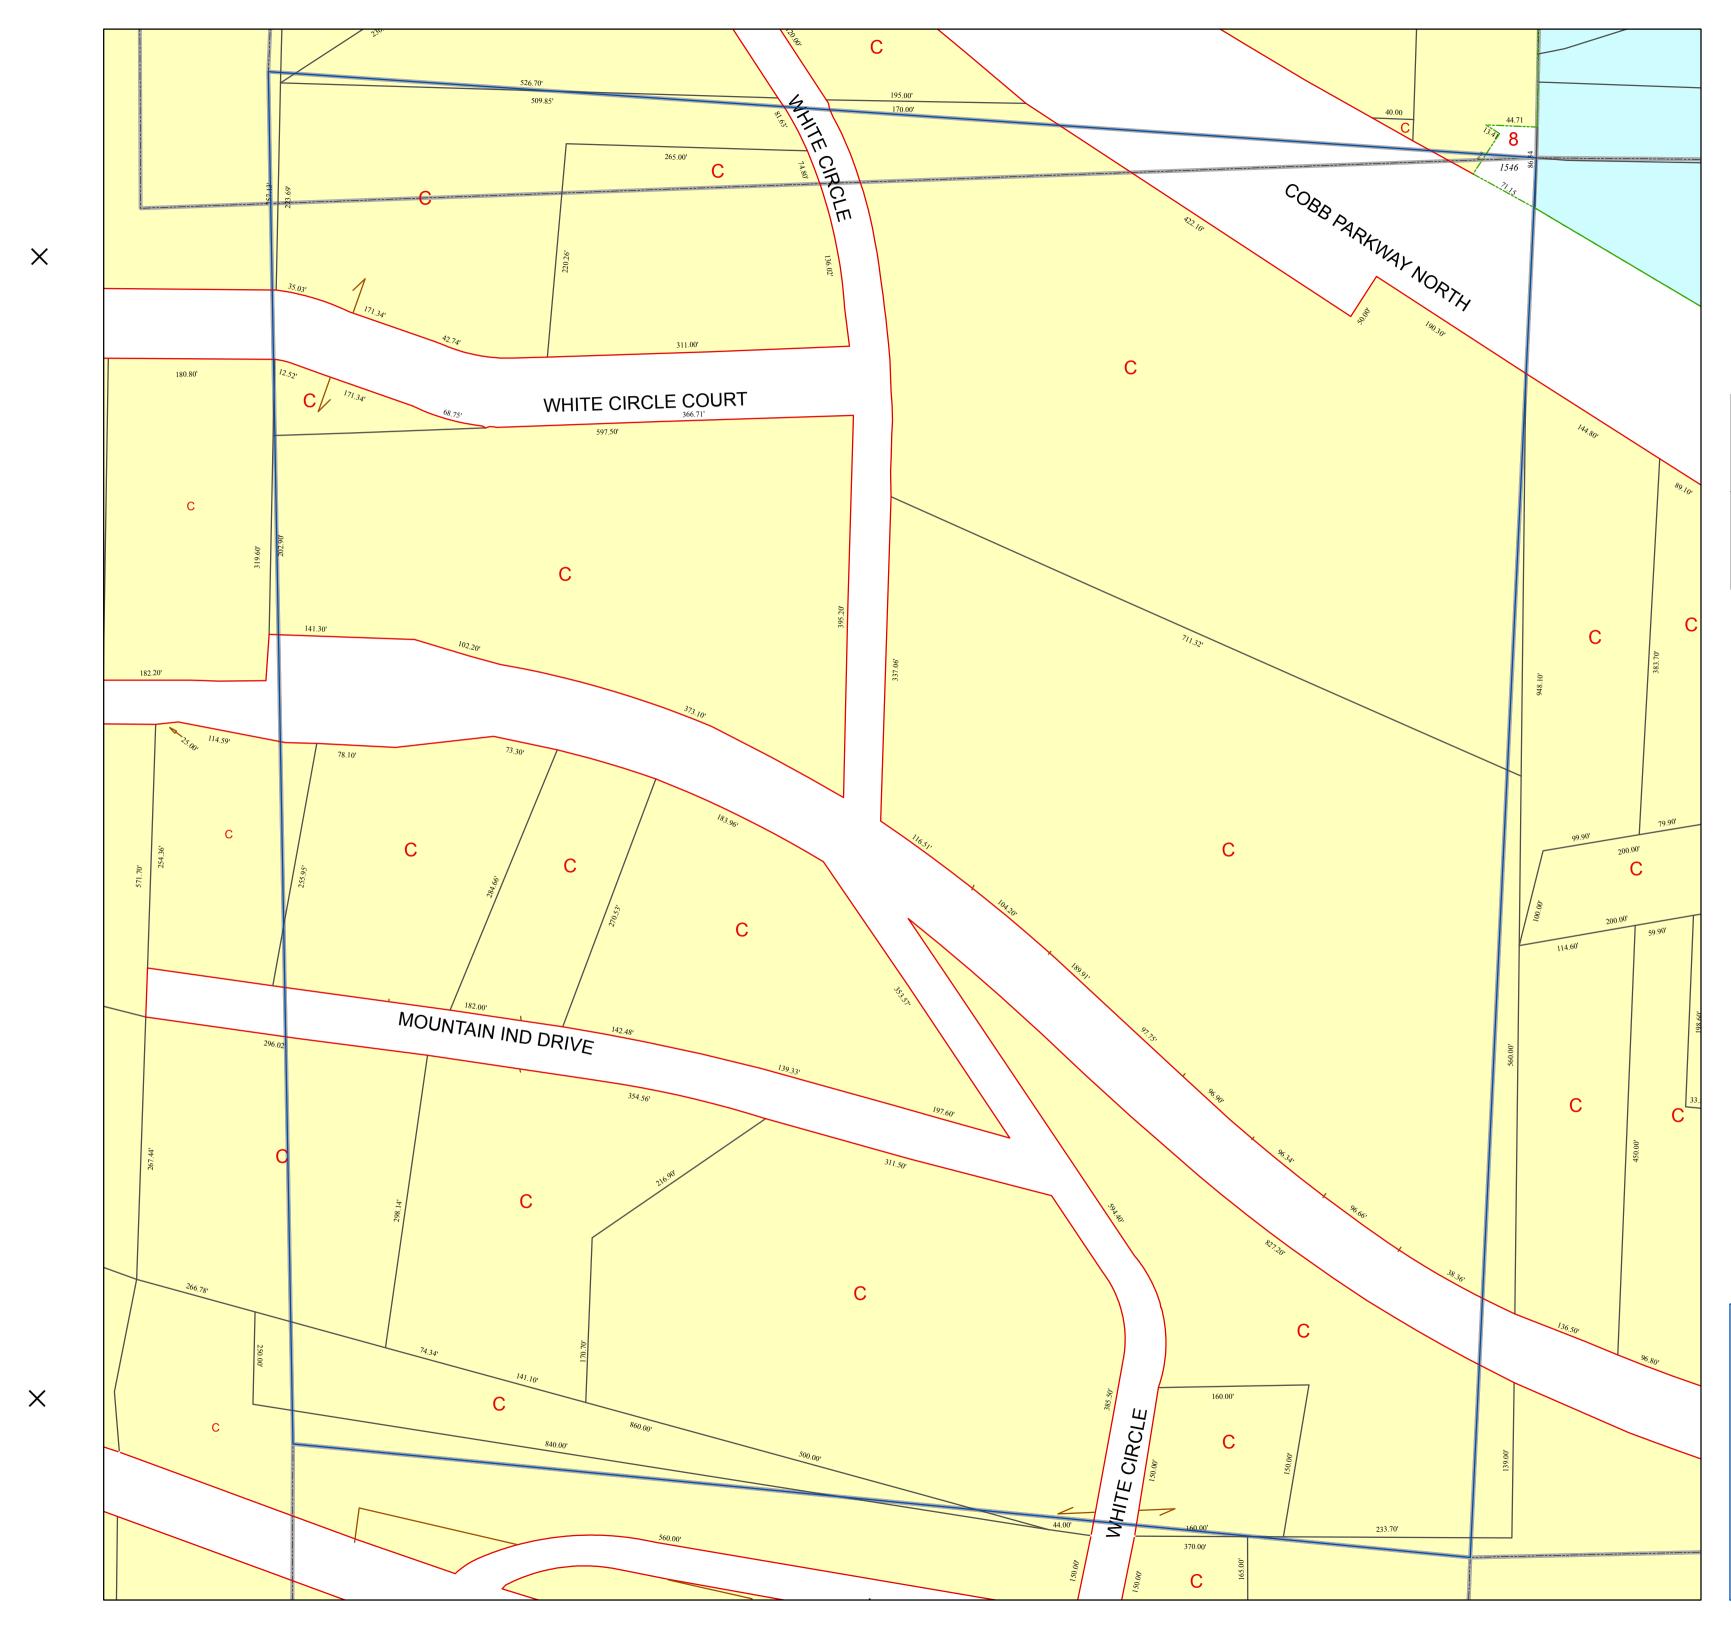

## TAX MAP

16-0865

Plot Date: November 11, 2008

DISCLAIMER NOTE: This map is prepared for the inventory of real property found within this jurisdiction and is compiled from aerial photography, recorded deeds, plats, and other imagery, data and public records. Users of this map are hereby notified that the aforementioned primary public information sources should be consulted for verification of the information contained on this map. This jurisdiction, and the mapping companies involved in preparing it, assume no legal responsibilities for the information contained on this map.

Coordinate System based on Georgia State Plane System. West Zone - NAD83

205 Lawrence Street - Marietta, Georgia 30060

www.mariettaga.gov