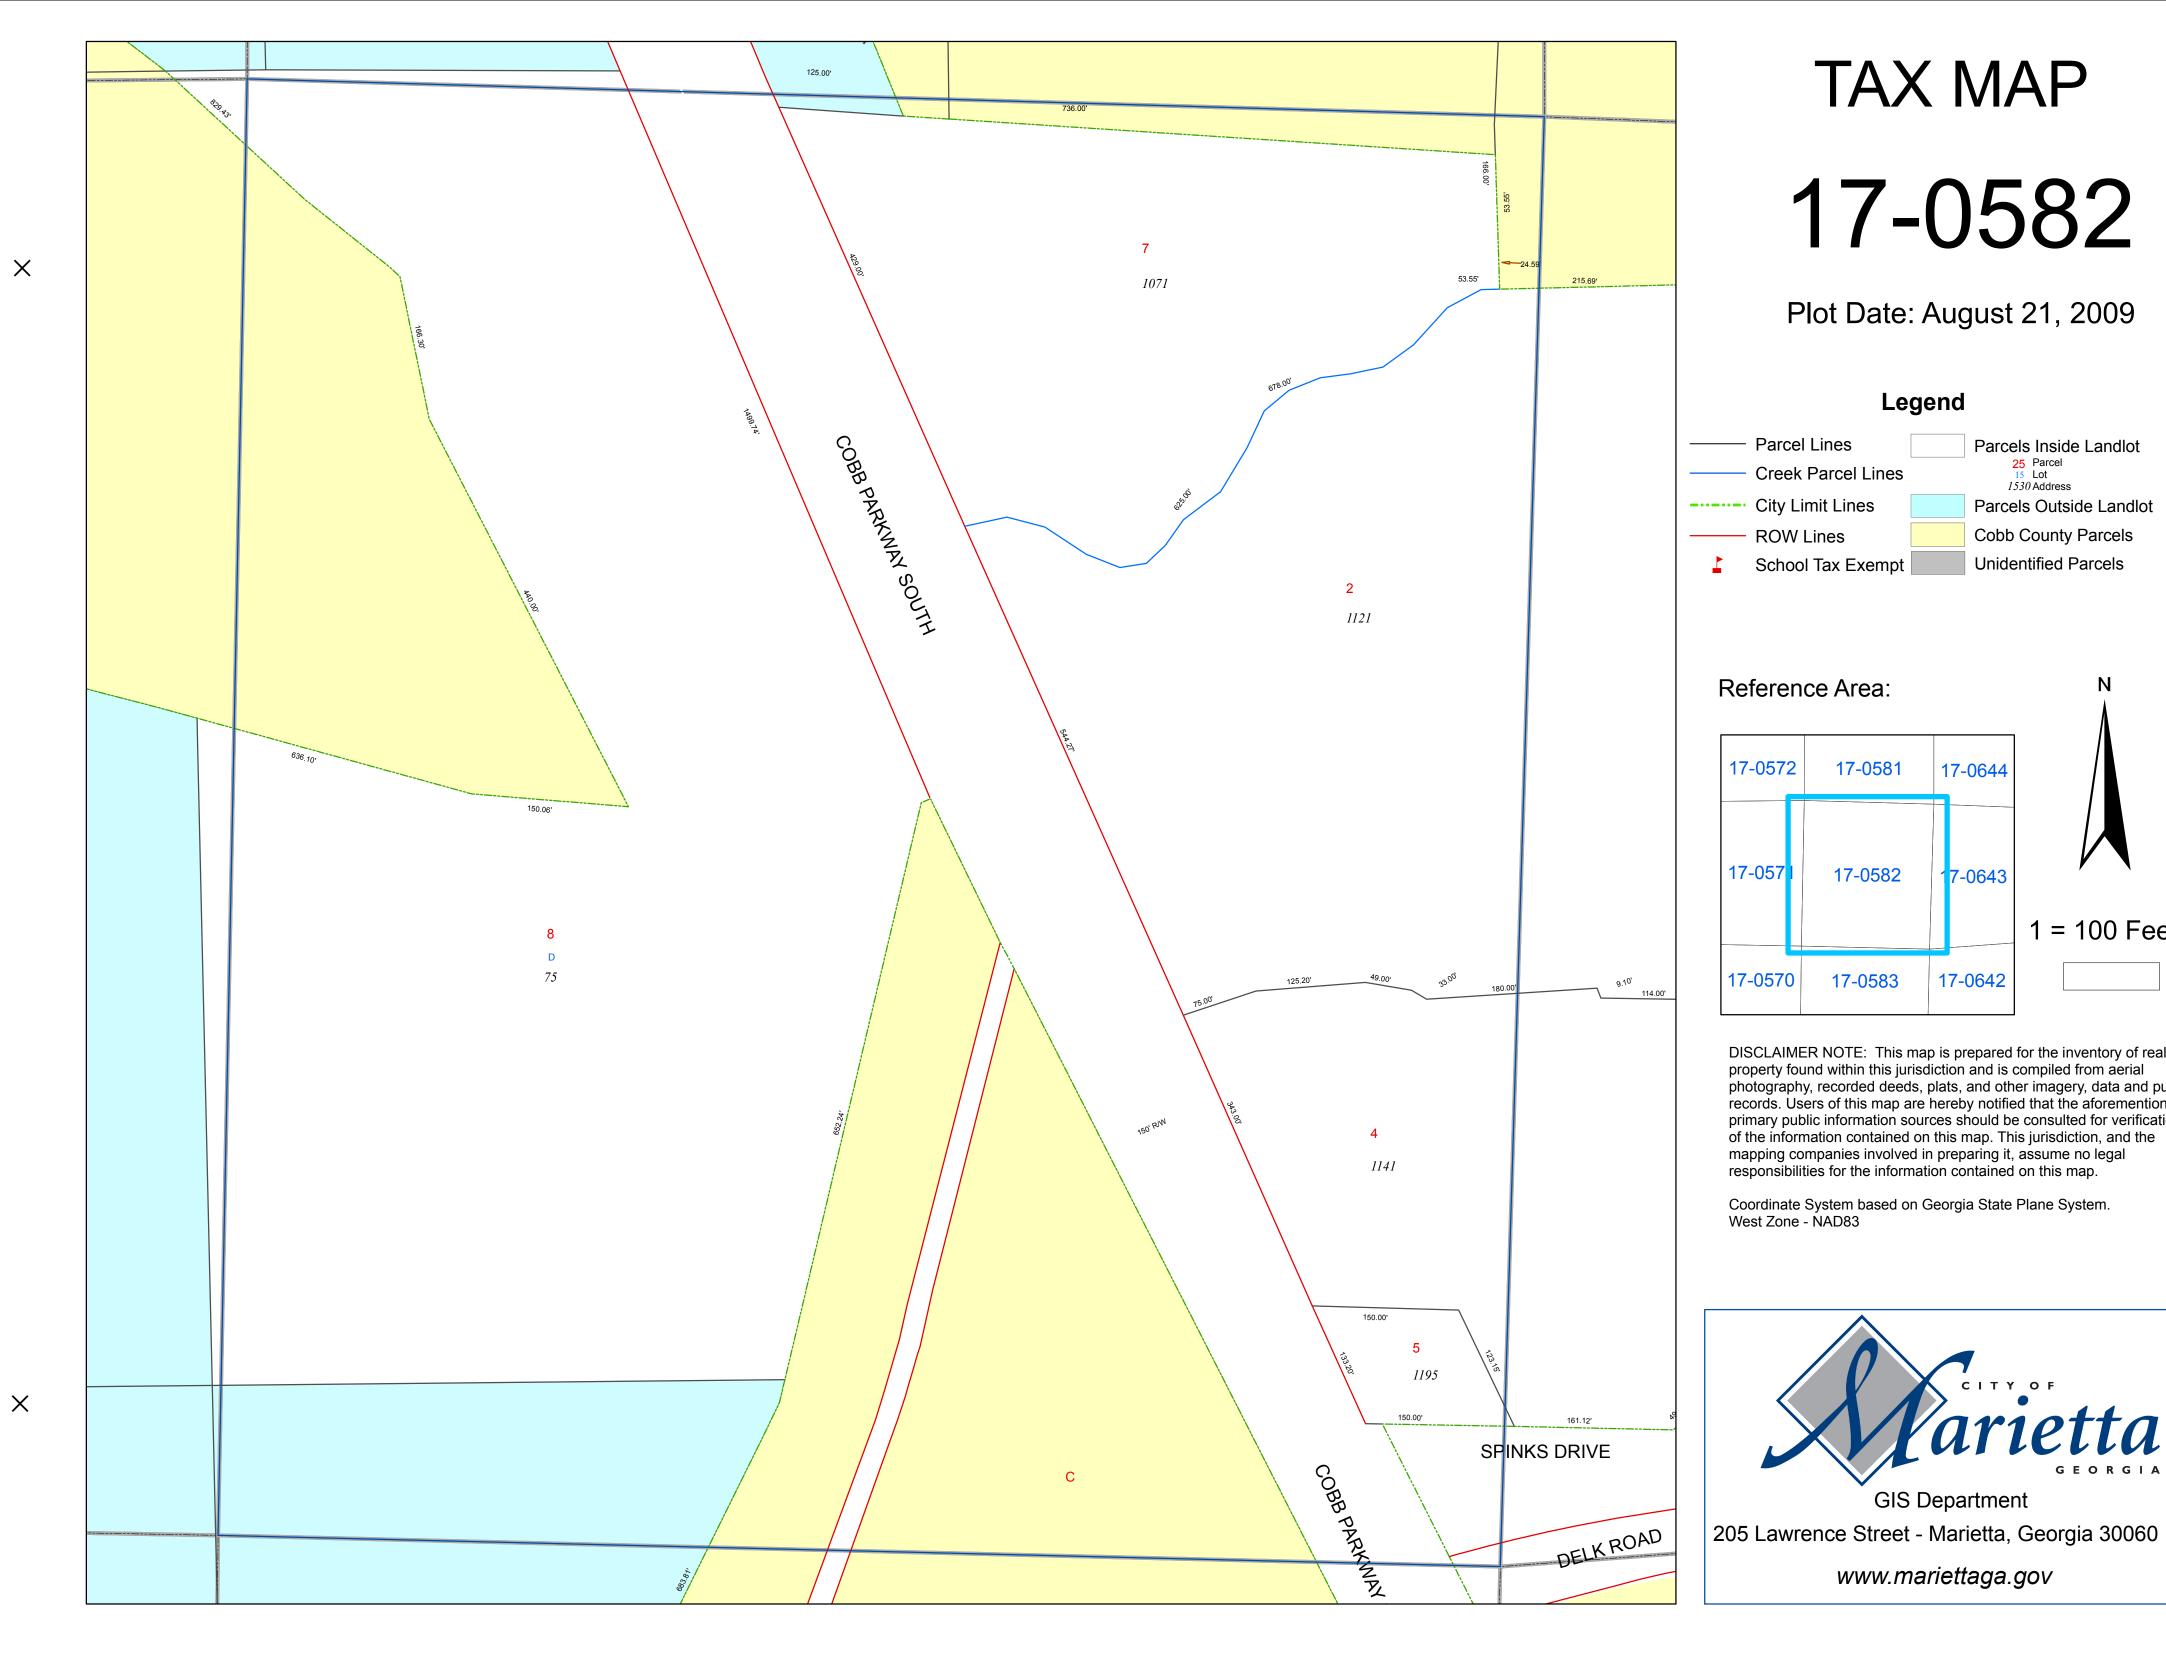

TAX MAP

17-0582

Plot Date: August 21, 2009

DISCLAIMER NOTE: This map is prepared for the inventory of real property found within this jurisdiction and is compiled from aerial photography, recorded deeds, plats, and other imagery, data and public records. Users of this map are hereby notified that the aforementioned primary public information sources should be consulted for verification of the information contained on this map. This jurisdiction, and the mapping companies involved in preparing it, assume no legal responsibilities for the information contained on this map.

Coordinate System based on Georgia State Plane System. West Zone - NAD83

www.mariettaga.gov