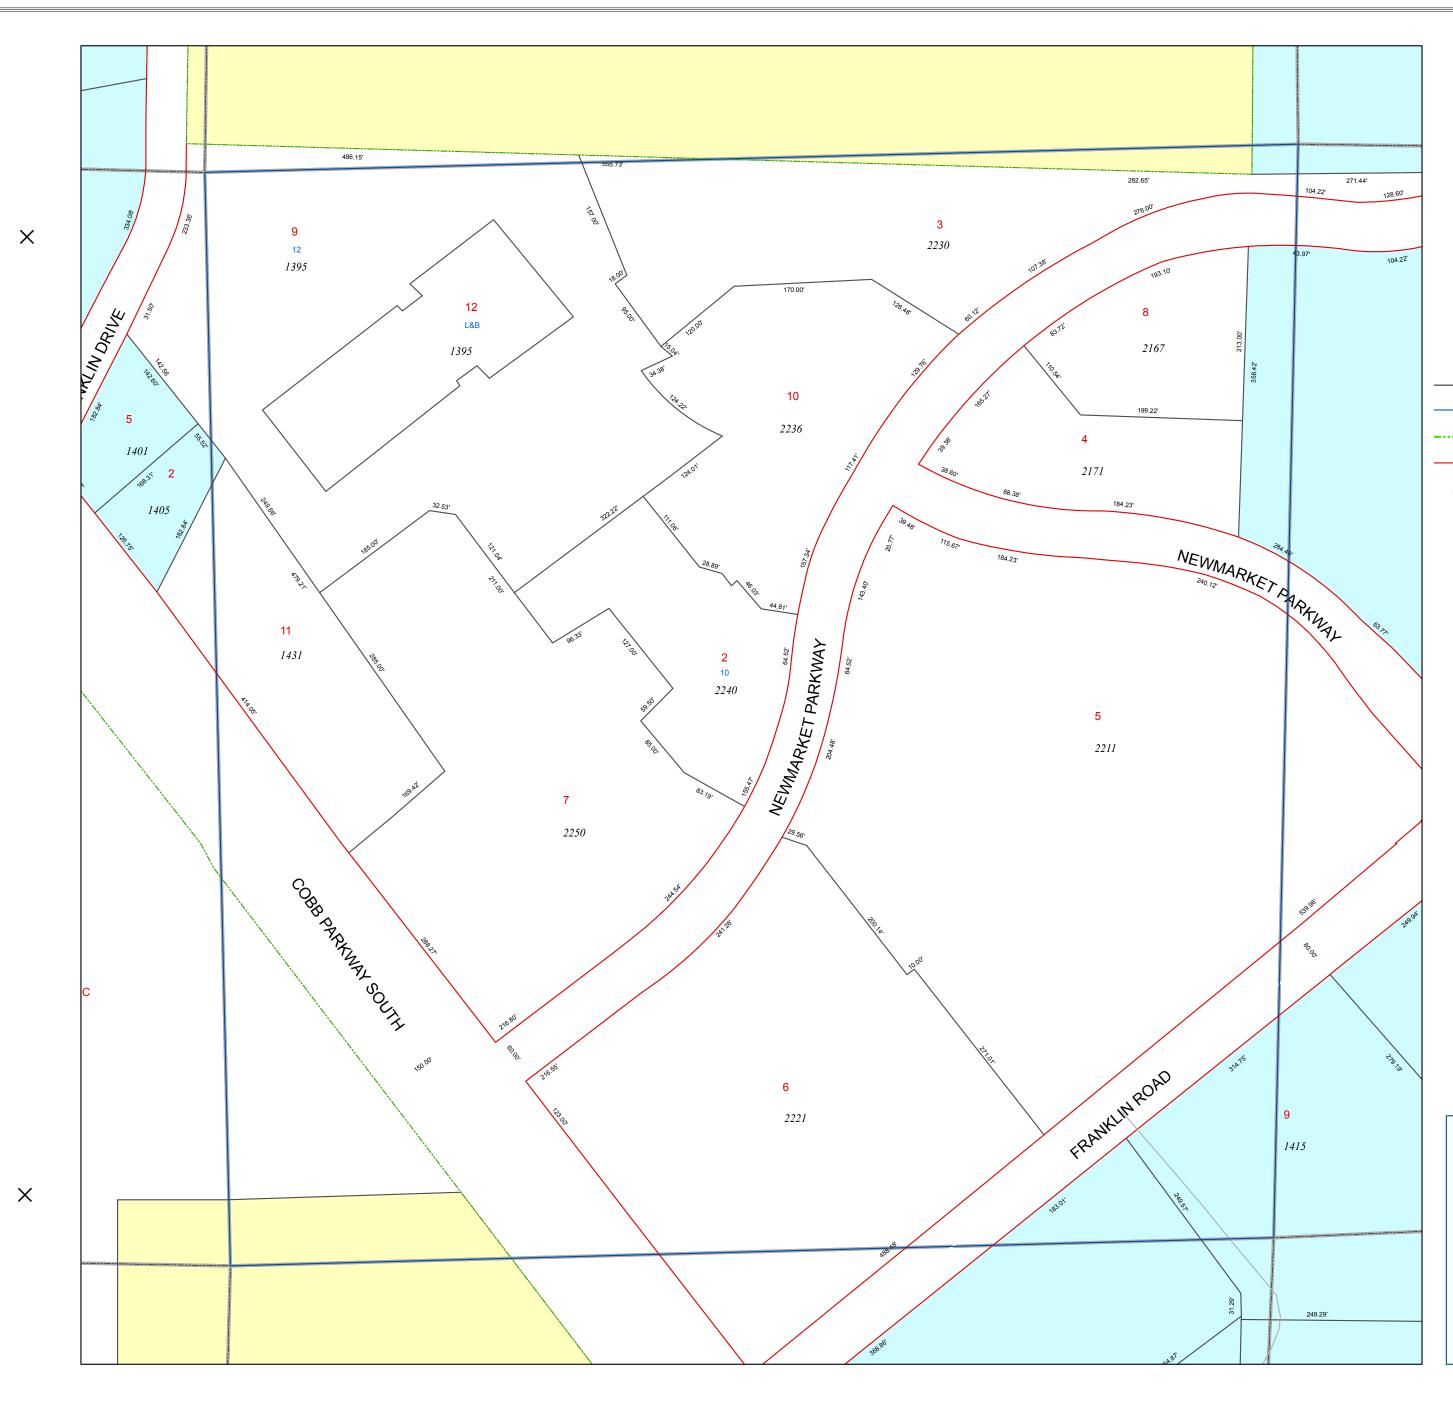

DISCLAIMER NOTE: This map is prepared for the inventory of real property found within this jurisdiction and is compiled from aerial photography, recorded deeds, plats, and other imagery, data and public records. Users of this map are hereby notified that the aforementioned primary public information sources should be consulted for verification of the information contained on this map. This jurisdiction, and the mapping companies involved in preparing it, assume no legal responsibilities for the information contained on this map.

Coordinate System based on Georgia State Plane System. West Zone - NAD83