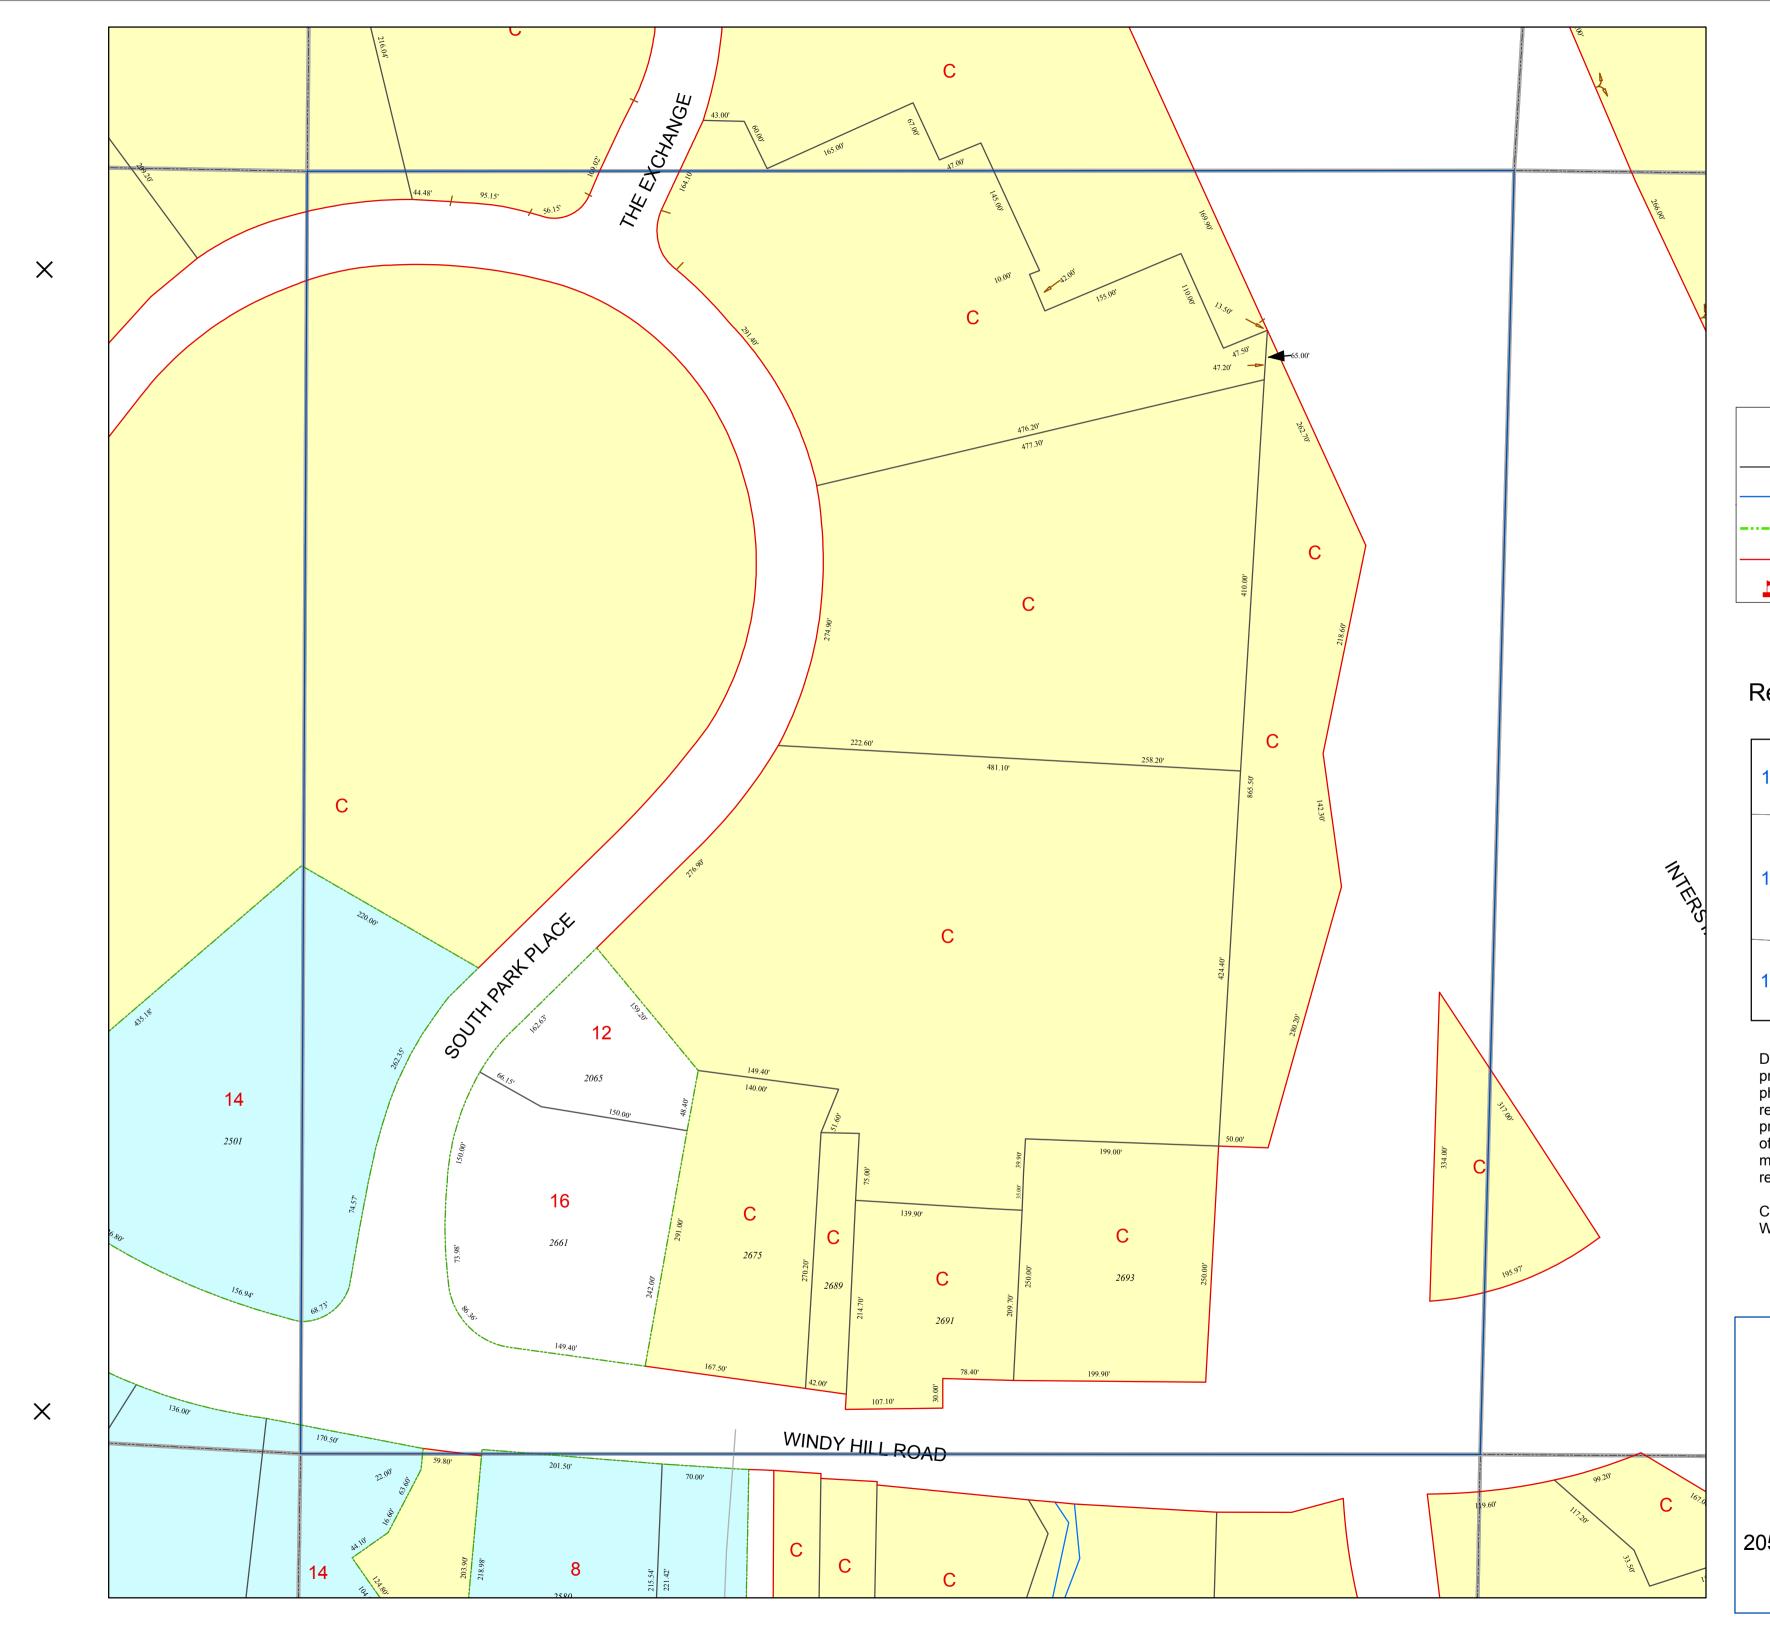

## TAX MAP

17-0852

Plot Date: December 8, 2008

DISCLAIMER NOTE: This map is prepared for the inventory of real property found within this jurisdiction and is compiled from aerial photography, recorded deeds, plats, and other imagery, data and public records. Users of this map are hereby notified that the aforementioned primary public information sources should be consulted for verification of the information contained on this map. This jurisdiction, and the mapping companies involved in preparing it, assume no legal responsibilities for the information contained on this map.

Coordinate System based on Georgia State Plane System. West Zone - NAD83

205 Lawrence Street - Marietta, Georgia 30060

www.mariettaga.gov