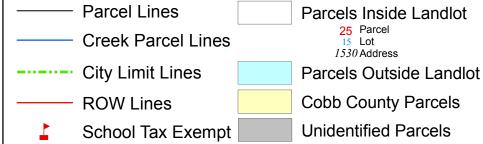

X

X

## TAX MAP

## 16-0947

Plot Date: March 13, 2009

## Legend



## Reference Area:



DISCLAIMER NOTE: This map is prepared for the inventory of real property found within this jurisdiction and is compiled from aerial photography, recorded deeds, plats, and other imagery, data and public records. Users of this map are hereby notified that the aforementioned primary public information sources should be consulted for verification of the information contained on this map. This jurisdiction, and the mapping companies involved in preparing it, assume no legal responsibilities for the information contained on this map.

Coordinate System based on Georgia State Plane System. West Zone - NAD83



www.mariettaga.gov