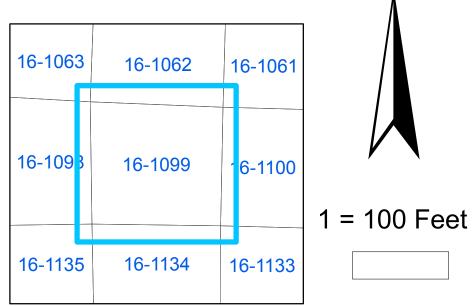

## TAX MAP

## 16-1099

Plot Date: September 14, 2009

## Legend



## Reference Area:



DISCLAIMER NOTE: This map is prepared for the inventory of real property found within this jurisdiction and is compiled from aerial photography, recorded deeds, plats, and other imagery, data and public records. Users of this map are hereby notified that the aforementioned primary public information sources should be consulted for verification of the information contained on this map. This jurisdiction, and the mapping companies involved in preparing it, assume no legal responsibilities for the information contained on this map.

Coordinate System based on Georgia State Plane System. West Zone - NAD83



205 Lawrence Street - Marietta, Georgia 30060

www.mariettaga.gov