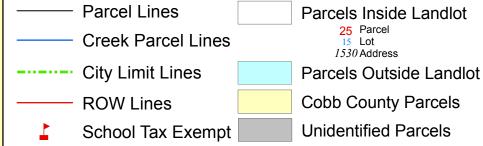

## TAX MAP

## 16-1099

Plot Date: September 14, 2009

## Legend



## Reference Area:



DISCLAIMER NOTE: This map is prepared for the inventory of real property found within this jurisdiction and is compiled from aerial photography, recorded deeds, plats, and other imagery, data and public records. Users of this map are hereby notified that the aforementioned primary public information sources should be consulted for verification of the information contained on this map. This jurisdiction, and the mapping companies involved in preparing it, assume no legal responsibilities for the information contained on this map.

Coordinate System based on Georgia State Plane System. West Zone - NAD83



205 Lawrence Street - Marietta, Georgia 30060

www.mariettaga.gov