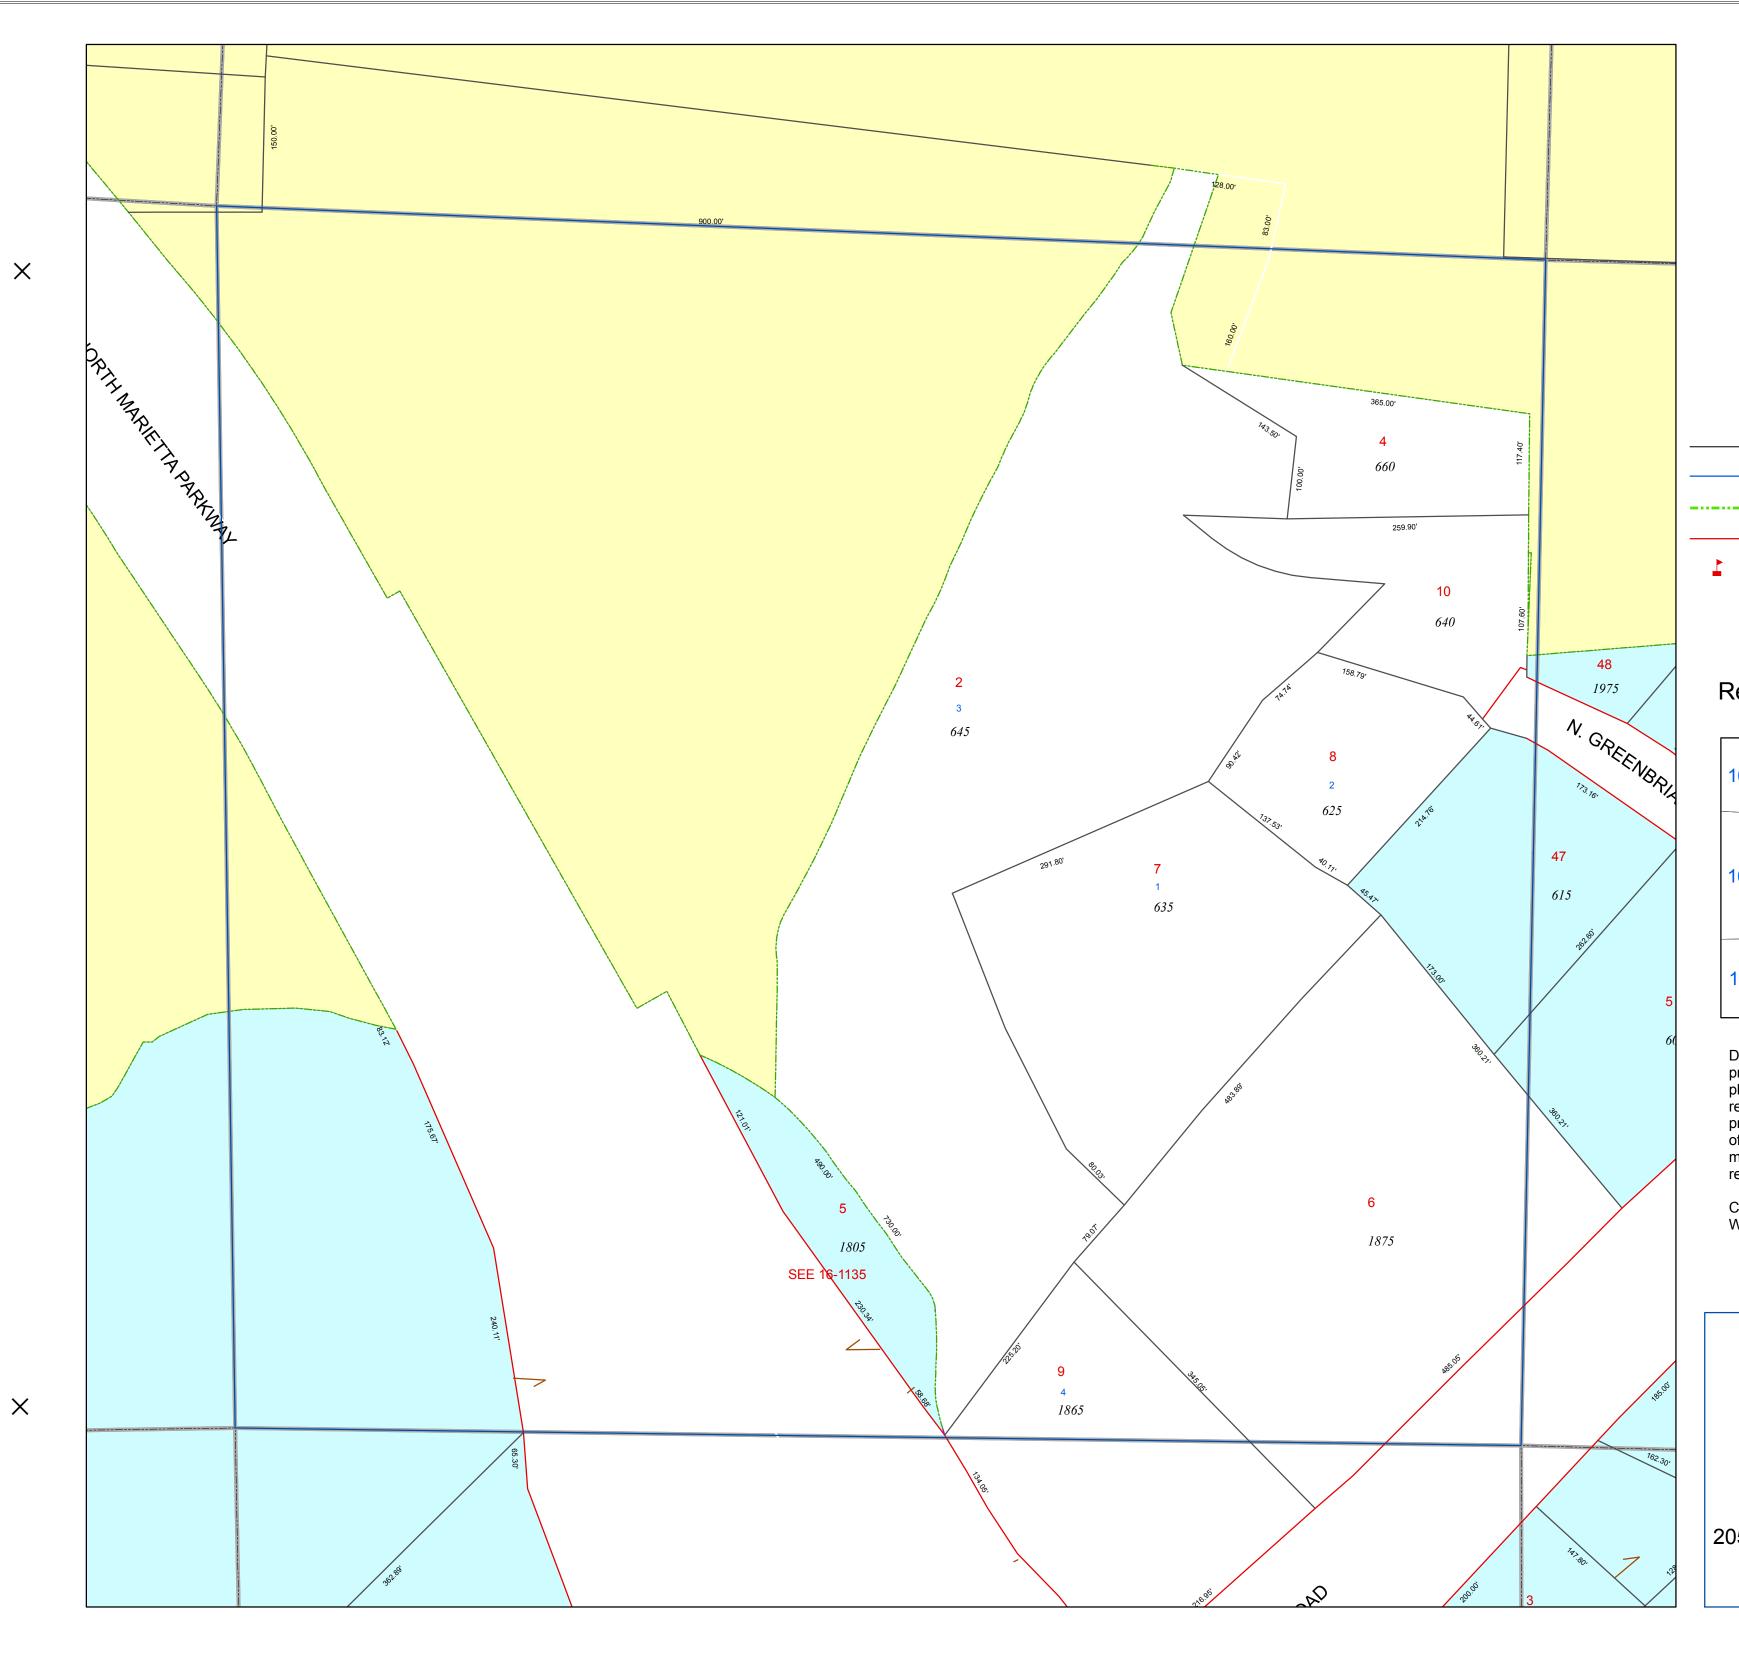

## TAX MAP

## 16-1099

Plot Date: September 14, 2009

## Reference Area:

DISCLAIMER NOTE: This map is prepared for the inventory of real property found within this jurisdiction and is compiled from aerial photography, recorded deeds, plats, and other imagery, data and public records. Users of this map are hereby notified that the aforementioned primary public information sources should be consulted for verification of the information contained on this map. This jurisdiction, and the mapping companies involved in preparing it, assume no legal responsibilities for the information contained on this map.

Coordinate System based on Georgia State Plane System. West Zone - NAD83

205 Lawrence Street - Marietta, Georgia 30060

www.mariettaga.gov