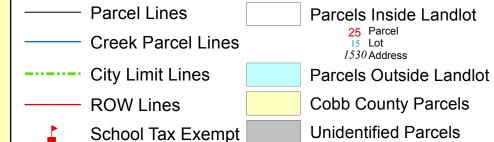

X

×

## TAX MAP

17-0804

Plot Date: December 10, 2014

## Legend



## Reference Area:



DISCLAIMER NOTE: This map is prepared for the inventory of real property found within this jurisdiction and is compiled from aerial photography, recorded deeds, plats, and other imagery, data and public records. Users of this map are hereby notified that the aforementioned primary public information sources should be consulted for verification of the information contained on this map. This jurisdiction, and the mapping companies involved in preparing it, assume no legal

Coordinate System based on Georgia State Plane System. West Zone - NAD83



www.mariettaga.gov