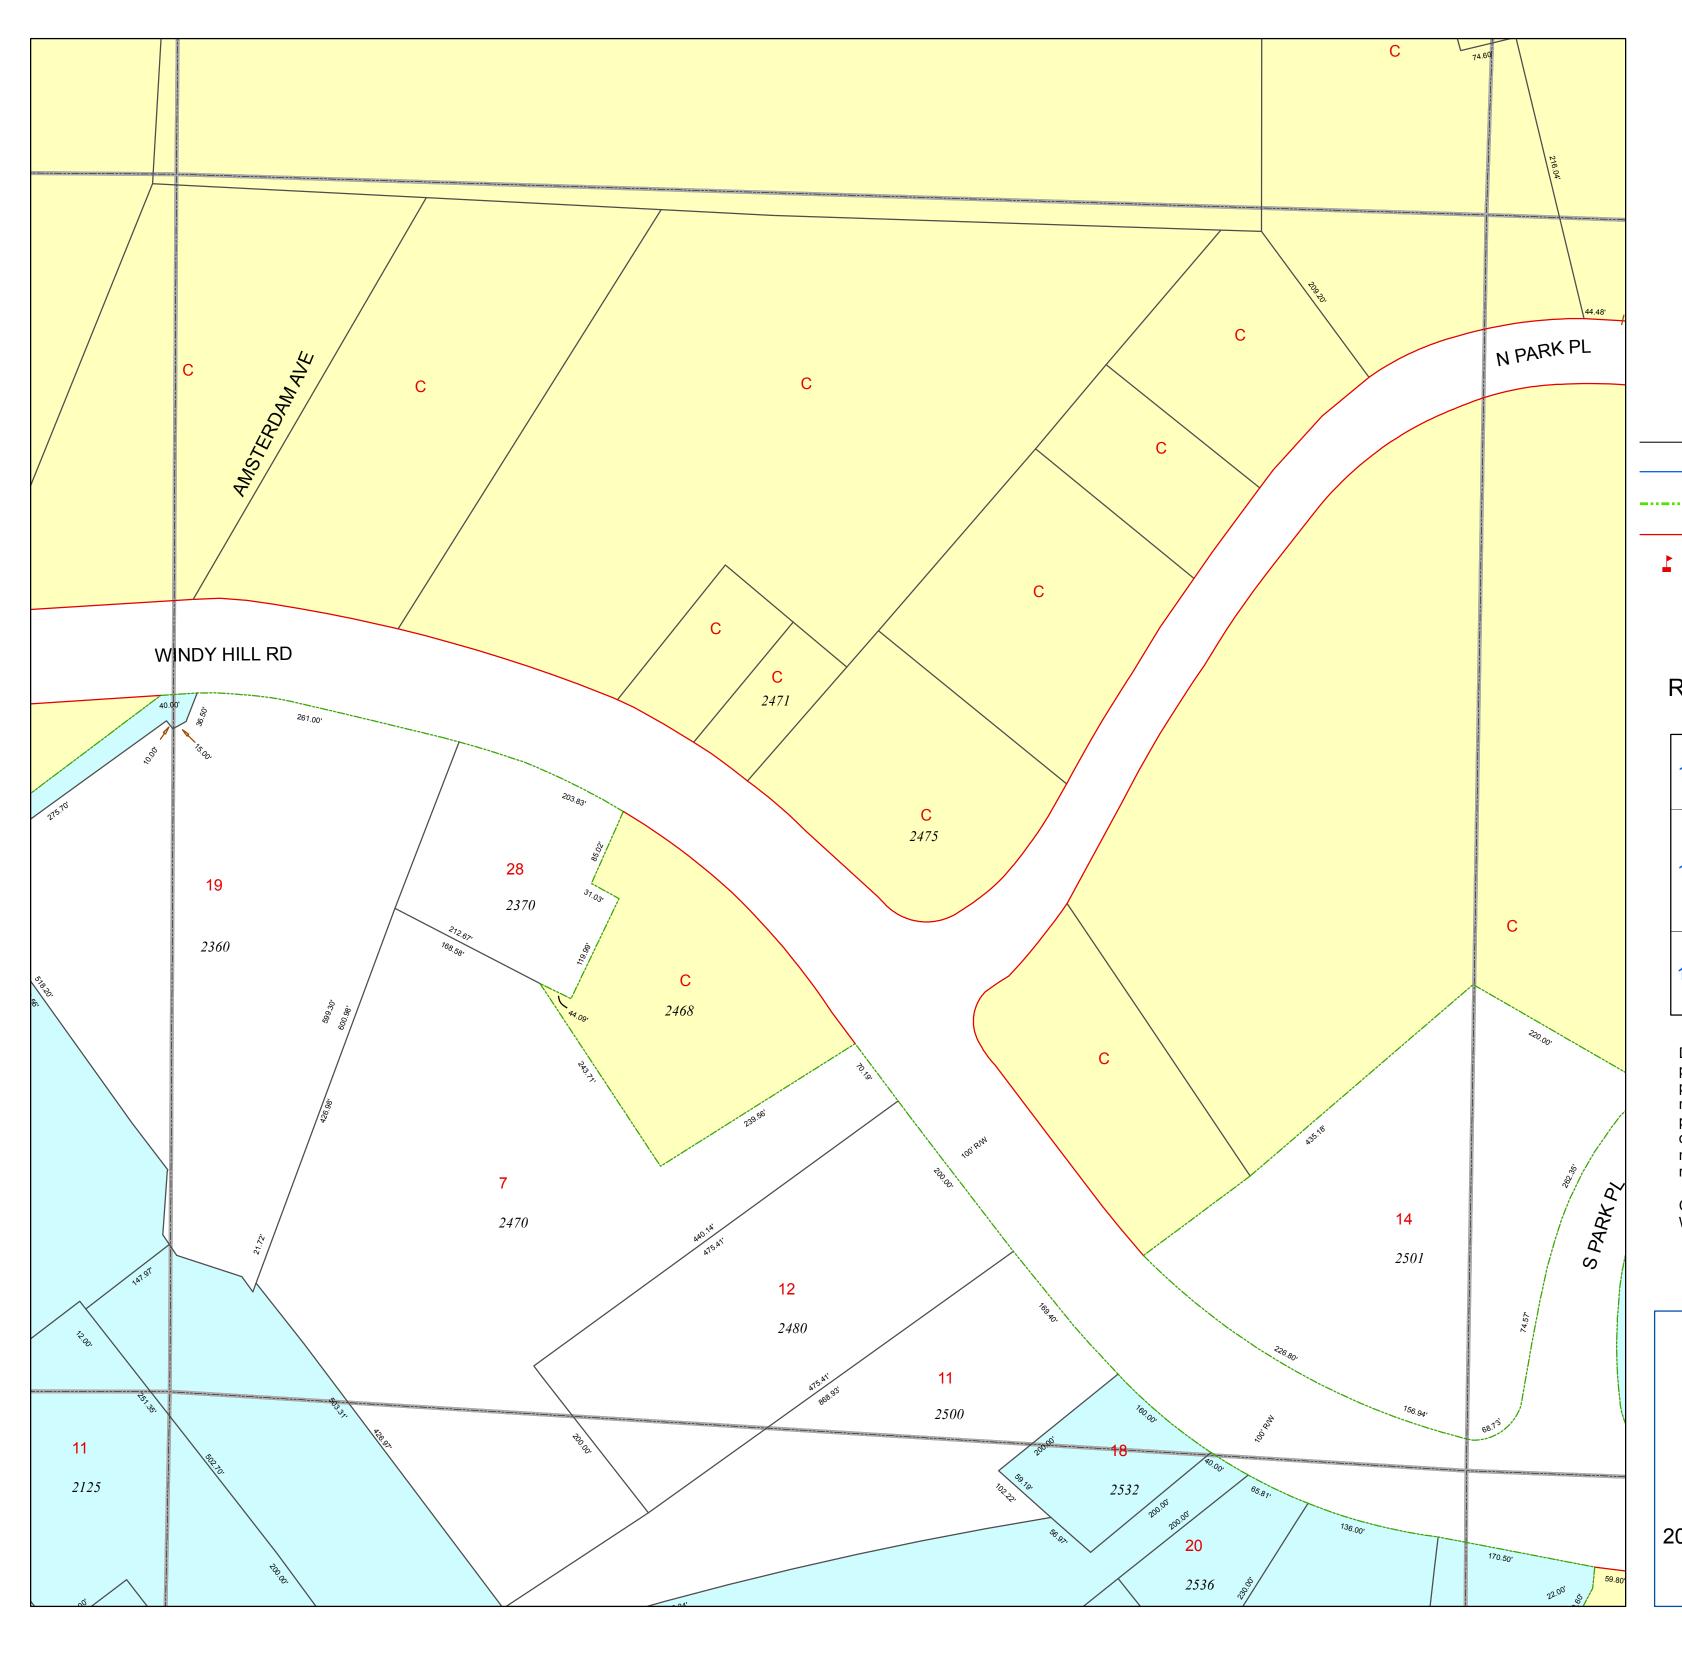

X

×

## TAX MAP

17-0804

Plot Date: December 10, 2014

## Legend



## Reference Area:



DISCLAIMER NOTE: This map is prepared for the inventory of real property found within this jurisdiction and is compiled from aerial photography, recorded deeds, plats, and other imagery, data and public records. Users of this map are hereby notified that the aforementioned primary public information sources should be consulted for verification of the information contained on this map. This jurisdiction, and the mapping companies involved in preparing it, assume no legal

Coordinate System based on Georgia State Plane System. West Zone - NAD83



www.mariettaga.gov