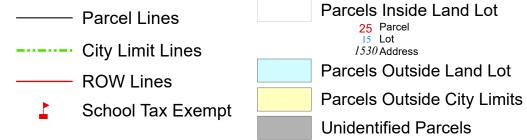

X

X

## TAX MAP

## 16-0655

Plot Date: February 02, 2023

## Legend



## Reference Area:





DISCLAIMER NOTE: This map is prepared for the inventory of real property found within this jurisdiction and is compiled from aerial photography, recorded deeds, plats, and other imagery, data and public records. Users of this map are hereby notified that the aforementioned primary public information sources should be consulted for verification of the information contained on this map. This jurisdiction, and the mapping companies involved in preparing it, assume no legal responsibilities for the information contained on this map.

Coordinate System based on Georgia State Plane System. West Zone - NAD83