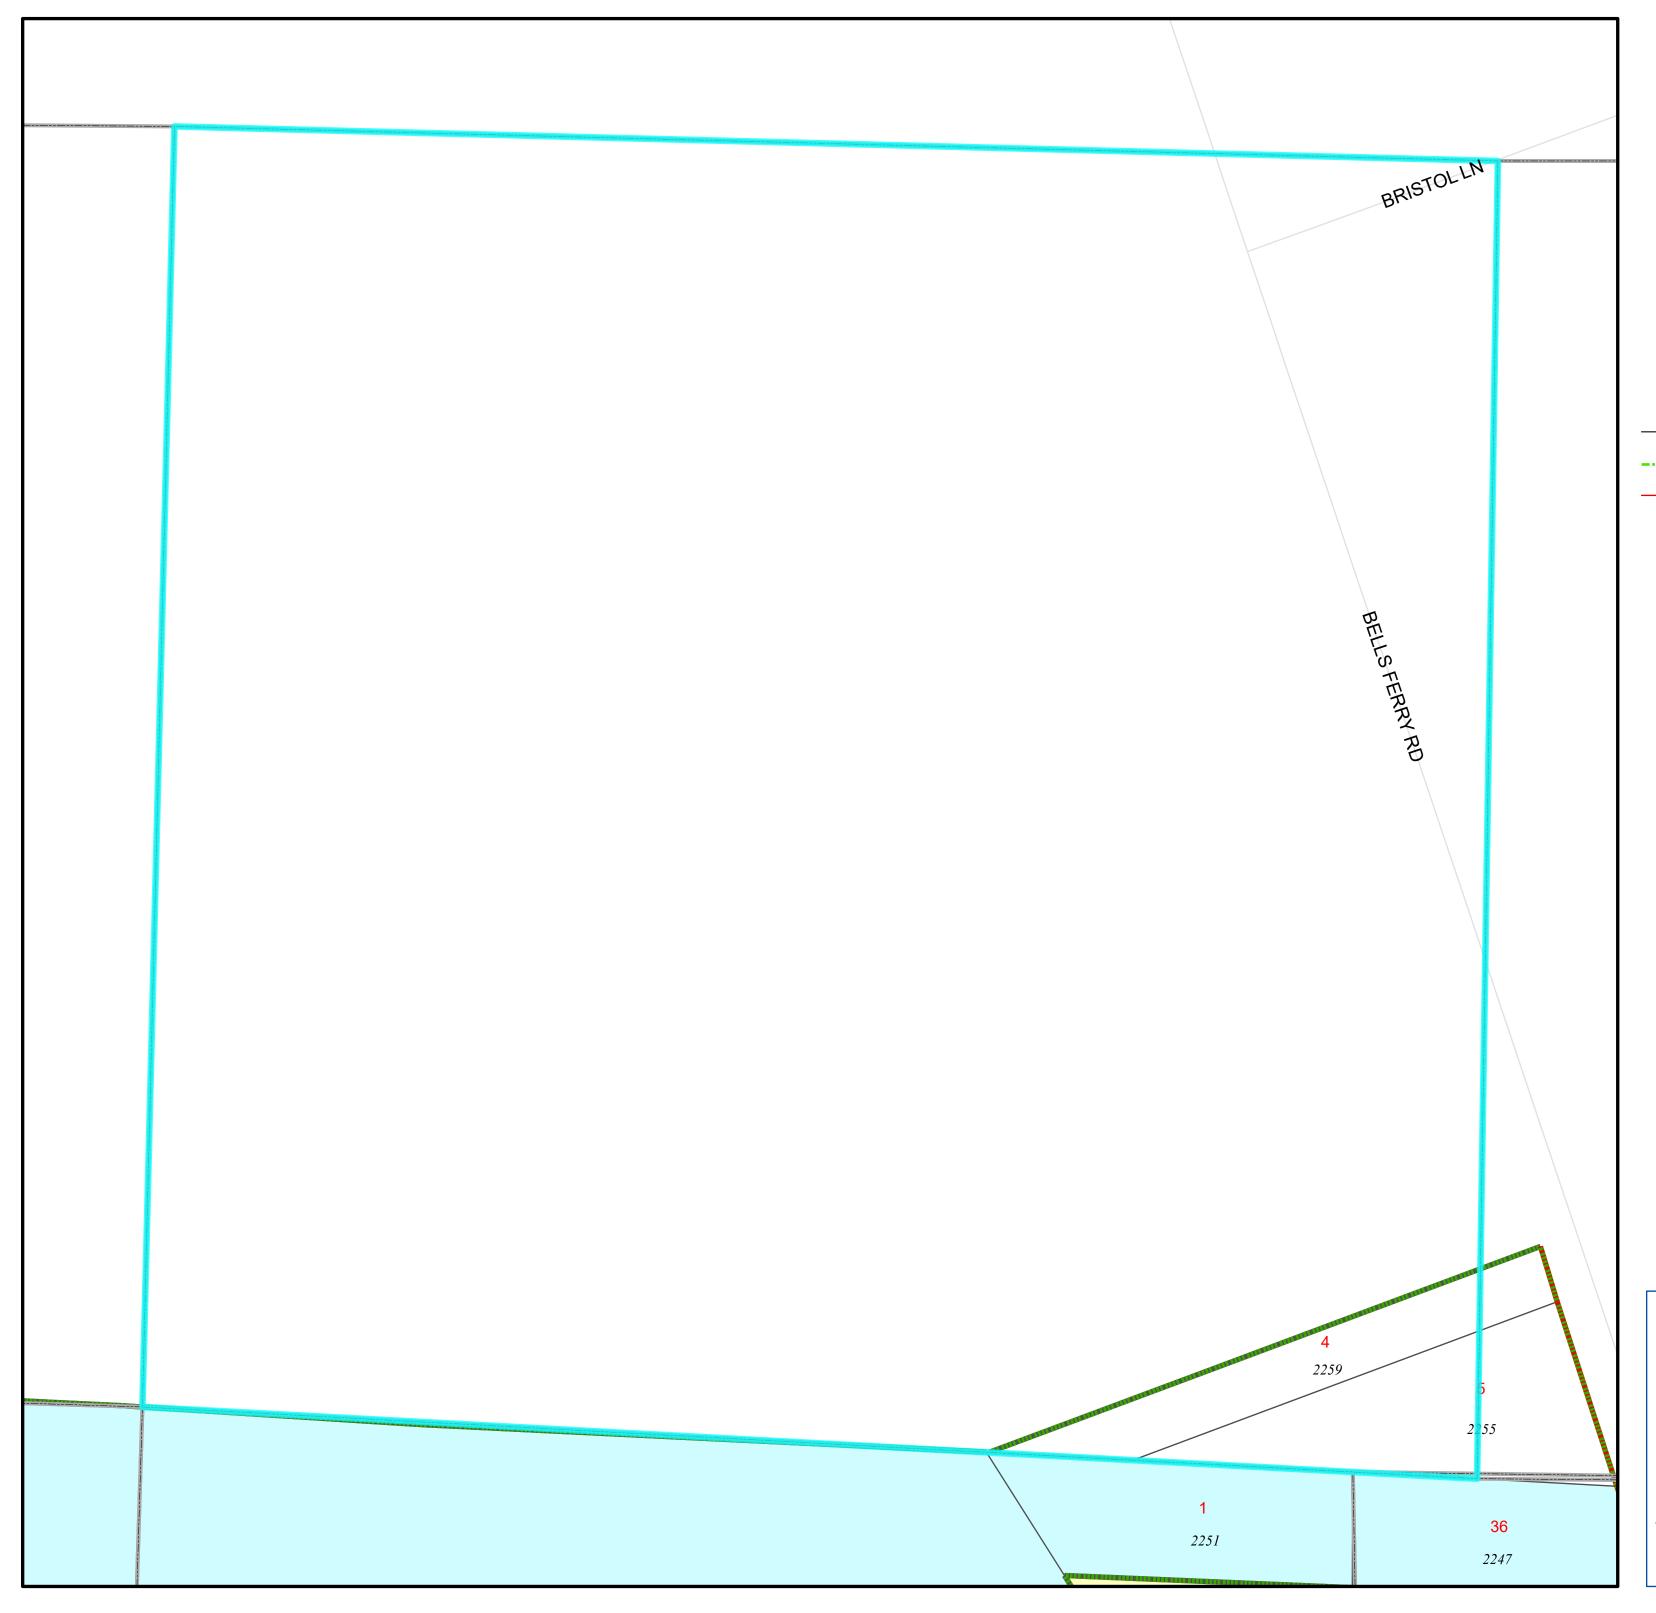

## TAX MAP

## 16-0655

Plot Date: February 02, 2023

Coordinate System based on Georgia State Plane System. West Zone - NAD83