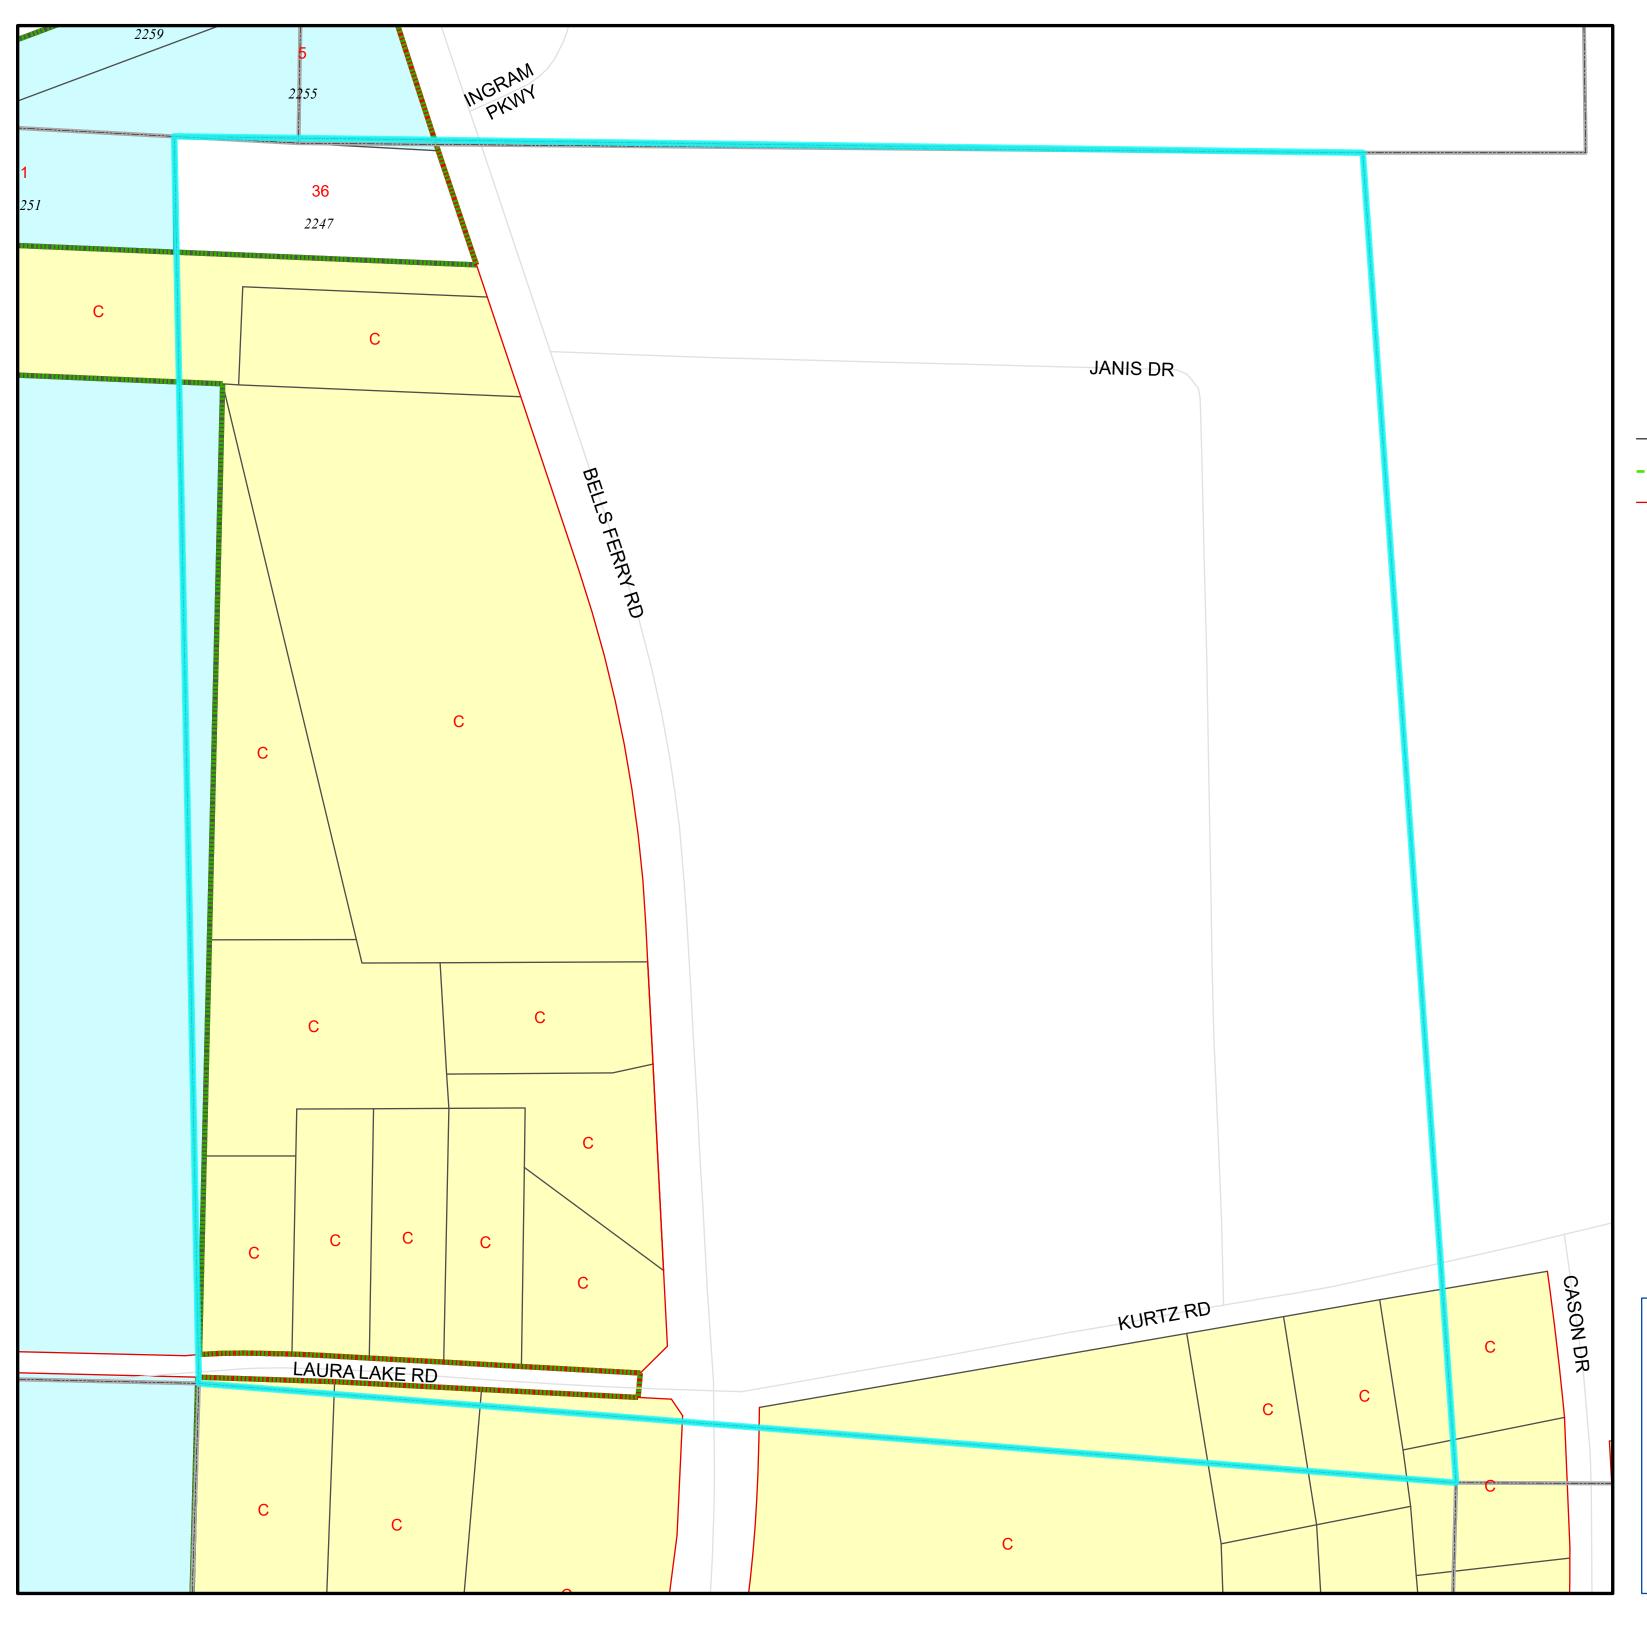

## TAX MAP

16-0713

Plot Date: February 02, 2023

## Reference Area:

DISCLAIMER NOTE: This map is prepared for the inventory of real property found within this jurisdiction and is compiled from aerial photography, recorded deeds, plats, and other imagery, data and public records. Users of this map are hereby notified that the aforementioned primary public information sources should be consulted for verification of the information contained on this map. This jurisdiction, and the mapping companies involved in preparing it, assume no legal responsibilities for the information contained on this map.

Coordinate System based on Georgia State Plane System. West Zone - NAD83