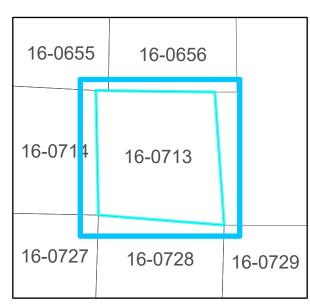

X

X

## TAX MAP

16-0713

Plot Date: February 02, 2023

## Legend



## Reference Area:





DISCLAIMER NOTE: This map is prepared for the inventory of real property found within this jurisdiction and is compiled from aerial photography, recorded deeds, plats, and other imagery, data and public records. Users of this map are hereby notified that the aforementioned primary public information sources should be consulted for verification of the information contained on this map. This jurisdiction, and the mapping companies involved in preparing it, assume no legal responsibilities for the information contained on this map.

Coordinate System based on Georgia State Plane System. West Zone - NAD83