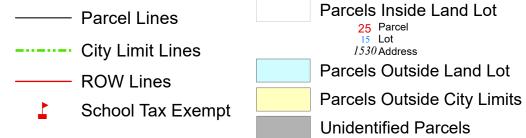

X

X

## TAX MAP

16-0713

Plot Date: February 02, 2023

## Legend



## Reference Area:





DISCLAIMER NOTE: This map is prepared for the inventory of real property found within this jurisdiction and is compiled from aerial photography, recorded deeds, plats, and other imagery, data and public records. Users of this map are hereby notified that the aforementioned primary public information sources should be consulted for verification of the information contained on this map. This jurisdiction, and the mapping companies involved in preparing it, assume no legal responsibilities for the information contained on this map.

Coordinate System based on Georgia State Plane System. West Zone - NAD83