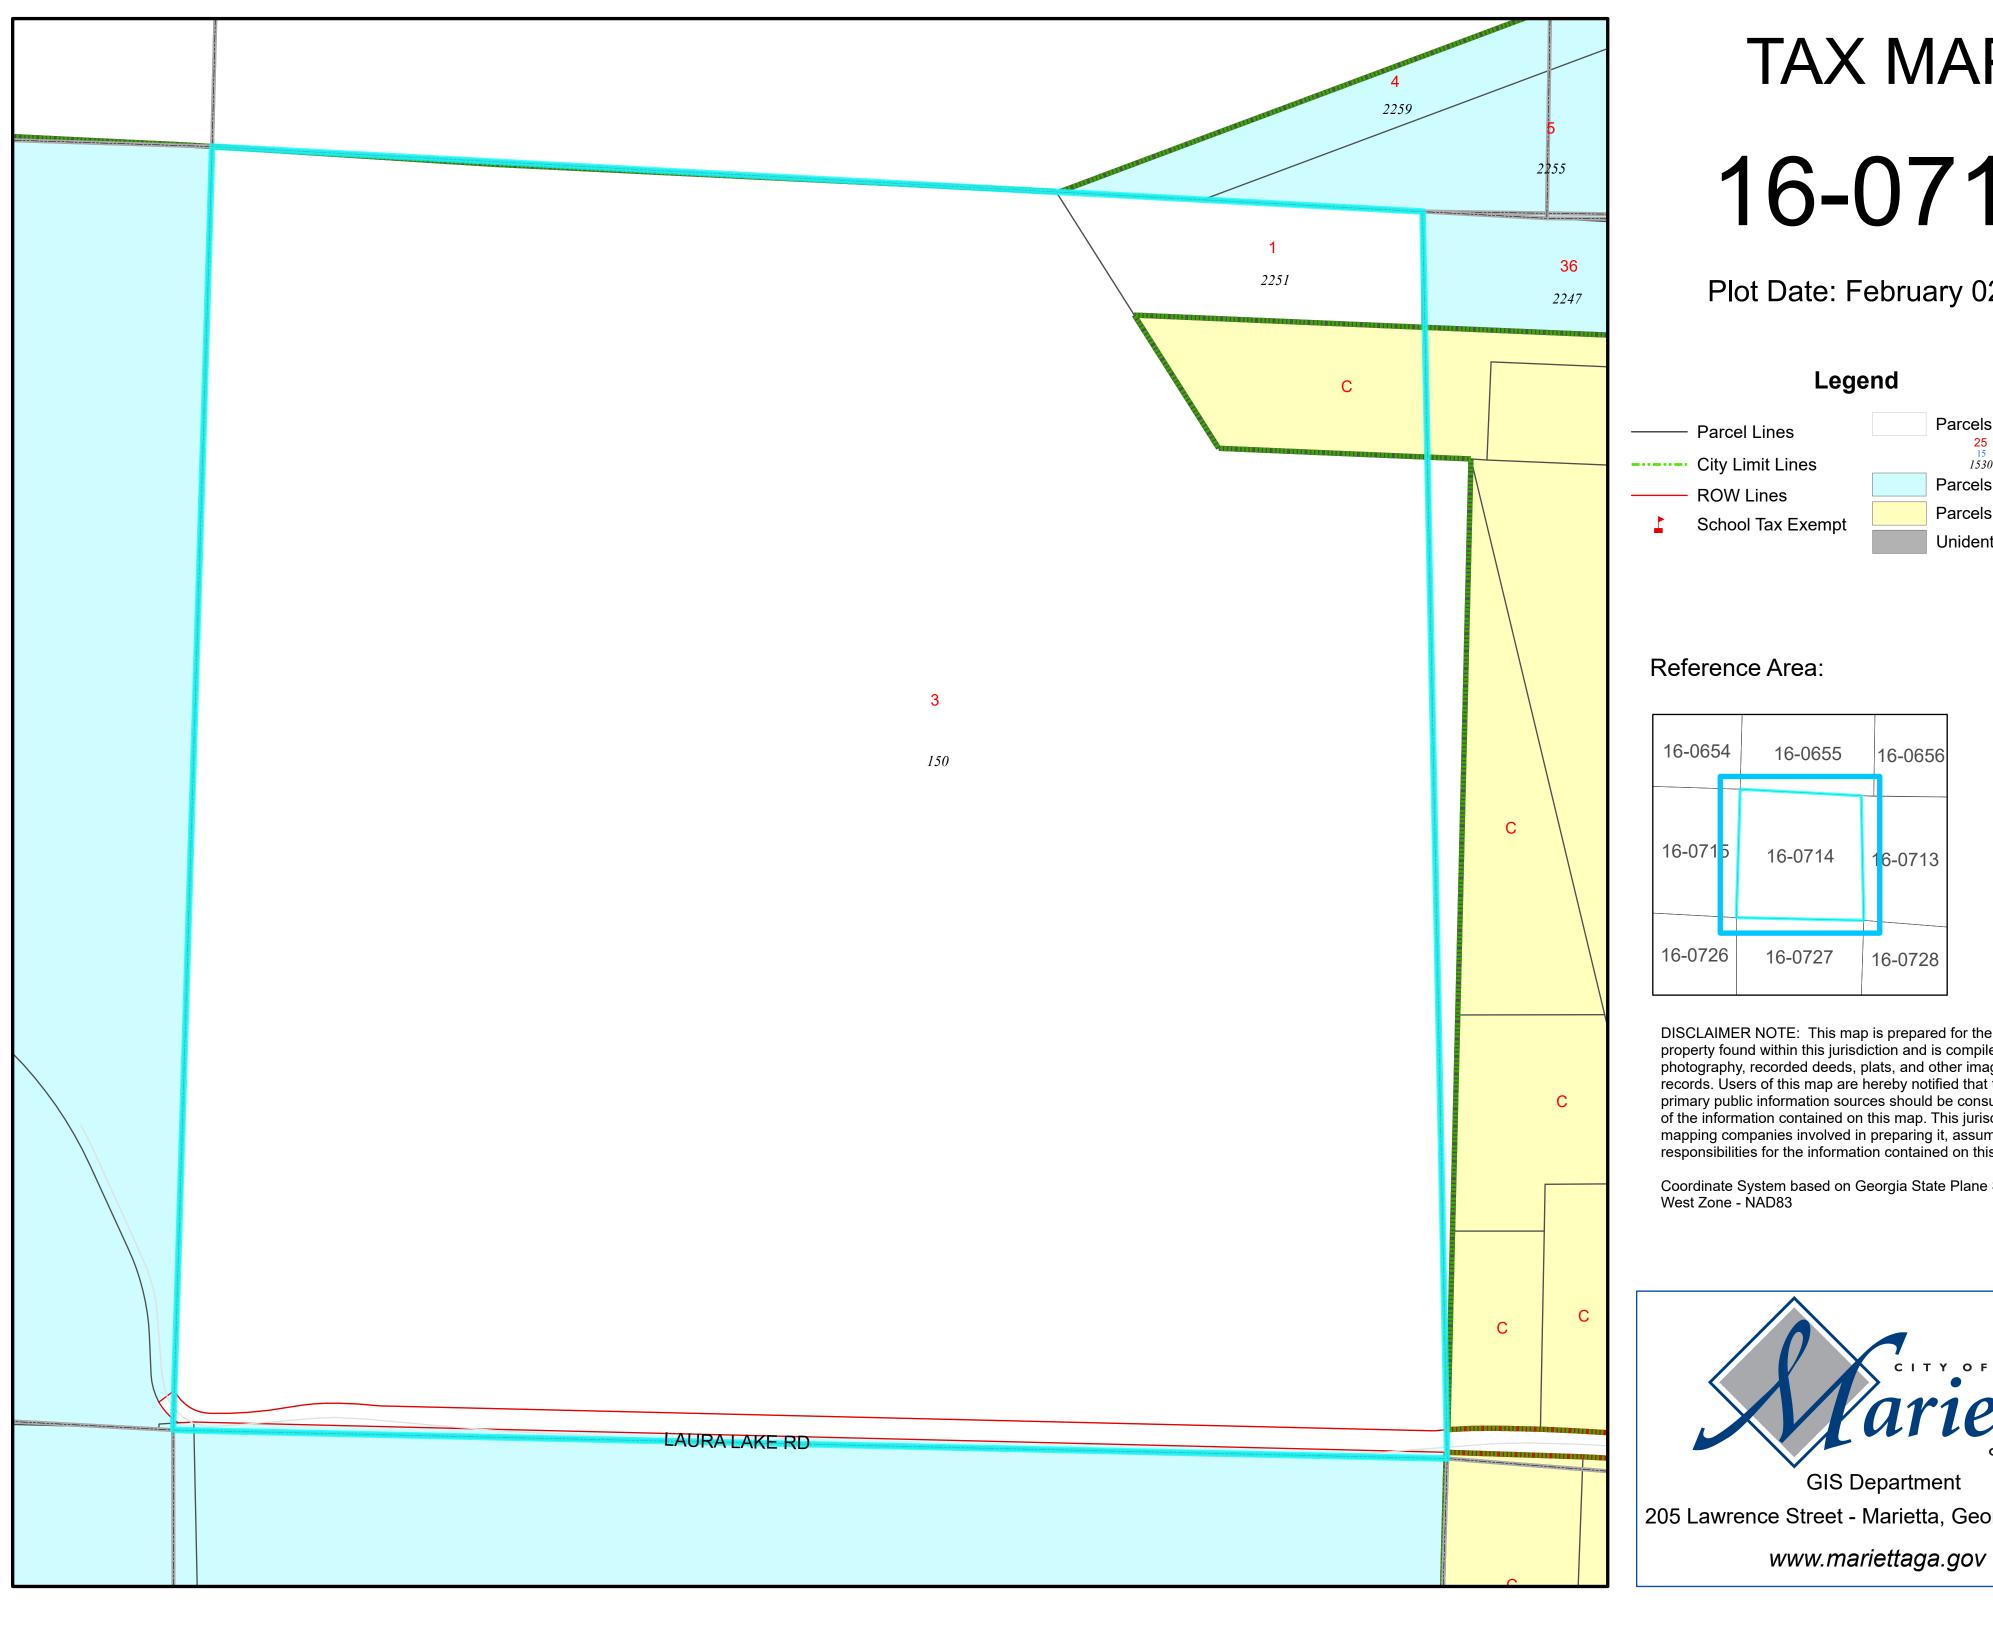

## TAX MAP

16-0714

Plot Date: February 02, 2023

DISCLAIMER NOTE: This map is prepared for the inventory of real property found within this jurisdiction and is compiled from aerial photography, recorded deeds, plats, and other imagery, data and public records. Users of this map are hereby notified that the aforementioned primary public information sources should be consulted for verification of the information contained on this map. This jurisdiction, and the mapping companies involved in preparing it, assume no legal responsibilities for the information contained on this map.

Coordinate System based on Georgia State Plane System. West Zone - NAD83