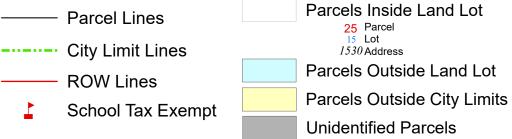

X

X

## TAX MAP

## 16-0715

Plot Date: September 17, 2024

## Legend



## Reference Area:





DISCLAIMER NOTE: This map is prepared for the inventory of real property found within this jurisdiction and is compiled from aerial photography, recorded deeds, plats, and other imagery, data and public records. Users of this map are hereby notified that the aforementioned primary public information sources should be consulted for verification of the information contained on this map. This jurisdiction, and the mapping companies involved in preparing it, assume no legal responsibilities for the information contained on this map.

Coordinate System based on Georgia State Plane System. West Zone - NAD83