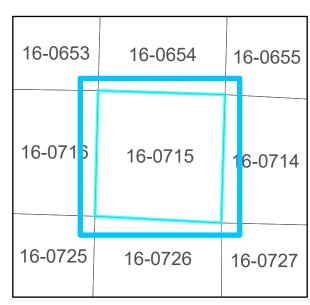

X

X

## TAX MAP

## 16-0715

Plot Date: September 17, 2024

## Legend



## Reference Area:





DISCLAIMER NOTE: This map is prepared for the inventory of real property found within this jurisdiction and is compiled from aerial photography, recorded deeds, plats, and other imagery, data and public records. Users of this map are hereby notified that the aforementioned primary public information sources should be consulted for verification of the information contained on this map. This jurisdiction, and the mapping companies involved in preparing it, assume no legal responsibilities for the information contained on this map.

Coordinate System based on Georgia State Plane System. West Zone - NAD83