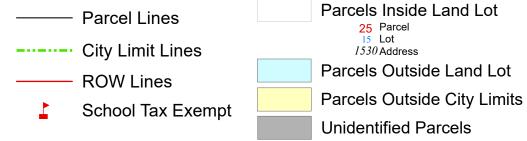

X

X

## TAX MAP

16-0725

Plot Date: February 02, 2023

## Legend



## Reference Area:





DISCLAIMER NOTE: This map is prepared for the inventory of real property found within this jurisdiction and is compiled from aerial photography, recorded deeds, plats, and other imagery, data and public records. Users of this map are hereby notified that the aforementioned primary public information sources should be consulted for verification of the information contained on this map. This jurisdiction, and the mapping companies involved in preparing it, assume no legal responsibilities for the information contained on this map.

Coordinate System based on Georgia State Plane System. West Zone - NAD83



www.mariettaga.gov