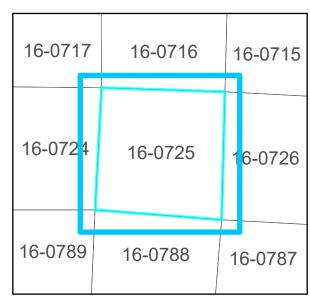

X

X

## TAX MAP

16-0725

Plot Date: February 02, 2023

## Legend



## Reference Area:





DISCLAIMER NOTE: This map is prepared for the inventory of real property found within this jurisdiction and is compiled from aerial photography, recorded deeds, plats, and other imagery, data and public records. Users of this map are hereby notified that the aforementioned primary public information sources should be consulted for verification of the information contained on this map. This jurisdiction, and the mapping companies involved in preparing it, assume no legal responsibilities for the information contained on this map.

Coordinate System based on Georgia State Plane System. West Zone - NAD83



www.mariettaga.gov