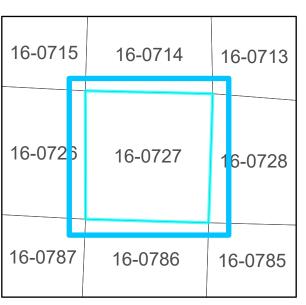

X

X

## TAX MAP

16-0727

Plot Date: February 02, 2023

## Legend



## Reference Area:





DISCLAIMER NOTE: This map is prepared for the inventory of real property found within this jurisdiction and is compiled from aerial photography, recorded deeds, plats, and other imagery, data and public records. Users of this map are hereby notified that the aforementioned primary public information sources should be consulted for verification of the information contained on this map. This jurisdiction, and the mapping companies involved in preparing it, assume no legal responsibilities for the information contained on this map.

Coordinate System based on Georgia State Plane System. West Zone - NAD83



www.mariettaga.gov