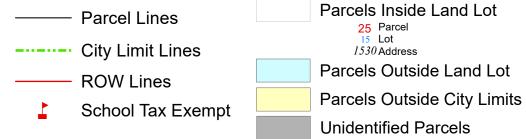

X

X

## TAX MAP

16-0727

Plot Date: February 02, 2023

## Legend



## Reference Area:





DISCLAIMER NOTE: This map is prepared for the inventory of real property found within this jurisdiction and is compiled from aerial photography, recorded deeds, plats, and other imagery, data and public records. Users of this map are hereby notified that the aforementioned primary public information sources should be consulted for verification of the information contained on this map. This jurisdiction, and the mapping companies involved in preparing it, assume no legal responsibilities for the information contained on this map.

Coordinate System based on Georgia State Plane System. West Zone - NAD83



www.mariettaga.gov