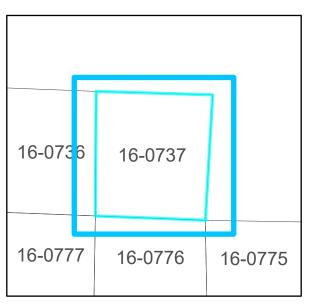

X

X

## TAX MAP

16-0737

Plot Date: December 10, 2024

## Legend



## Reference Area:





DISCLAIMER NOTE: This map is prepared for the inventory of real property found within this jurisdiction and is compiled from aerial photography, recorded deeds, plats, and other imagery, data and public records. Users of this map are hereby notified that the aforementioned primary public information sources should be consulted for verification of the information contained on this map. This jurisdiction, and the mapping companies involved in preparing it, assume no legal responsibilities for the information contained on this map.

Coordinate System based on Georgia State Plane System. West Zone - NAD83