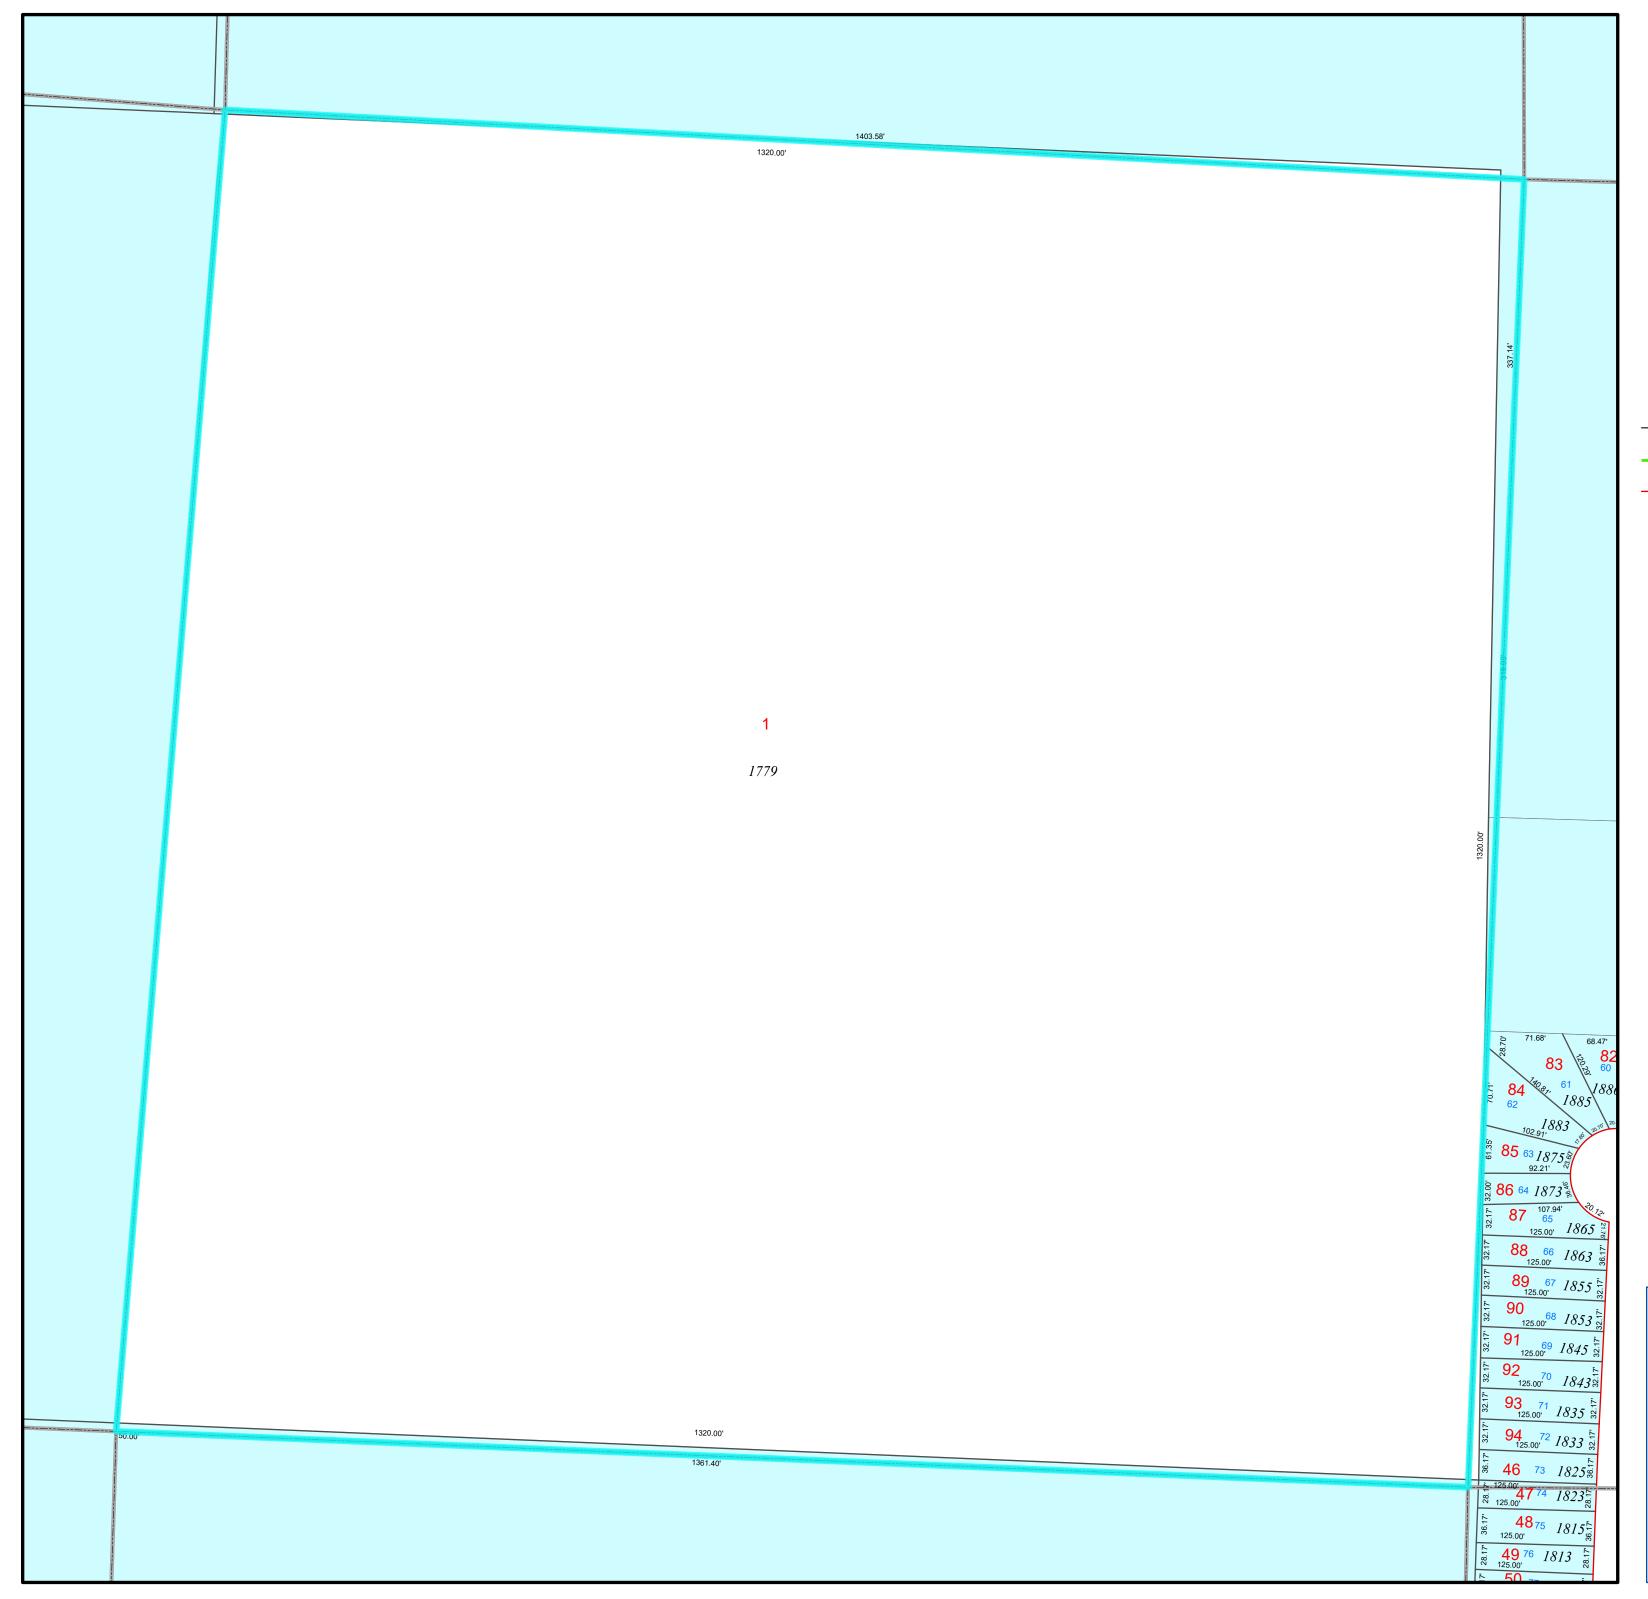

## TAX MAP

## 16-0787

Plot Date: February 02, 2023

Coordinate System based on Georgia State Plane System. West Zone - NAD83