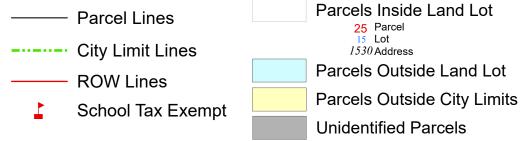

X

X

## TAX MAP

## 16-0787

Plot Date: February 02, 2023

## Legend



## Reference Area:





DISCLAIMER NOTE: This map is prepared for the inventory of real property found within this jurisdiction and is compiled from aerial photography, recorded deeds, plats, and other imagery, data and public records. Users of this map are hereby notified that the aforementioned primary public information sources should be consulted for verification of the information contained on this map. This jurisdiction, and the mapping companies involved in preparing it, assume no legal responsibilities for the information contained on this map.

Coordinate System based on Georgia State Plane System. West Zone - NAD83