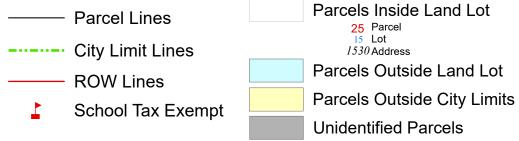

X

X

## TAX MAP

16-0788

Plot Date: February 02, 2023

## Legend



## Reference Area:





DISCLAIMER NOTE: This map is prepared for the inventory of real property found within this jurisdiction and is compiled from aerial photography, recorded deeds, plats, and other imagery, data and public records. Users of this map are hereby notified that the aforementioned primary public information sources should be consulted for verification of the information contained on this map. This jurisdiction, and the mapping companies involved in preparing it, assume no legal responsibilities for the information contained on this map.

Coordinate System based on Georgia State Plane System. West Zone - NAD83



www.mariettaga.gov