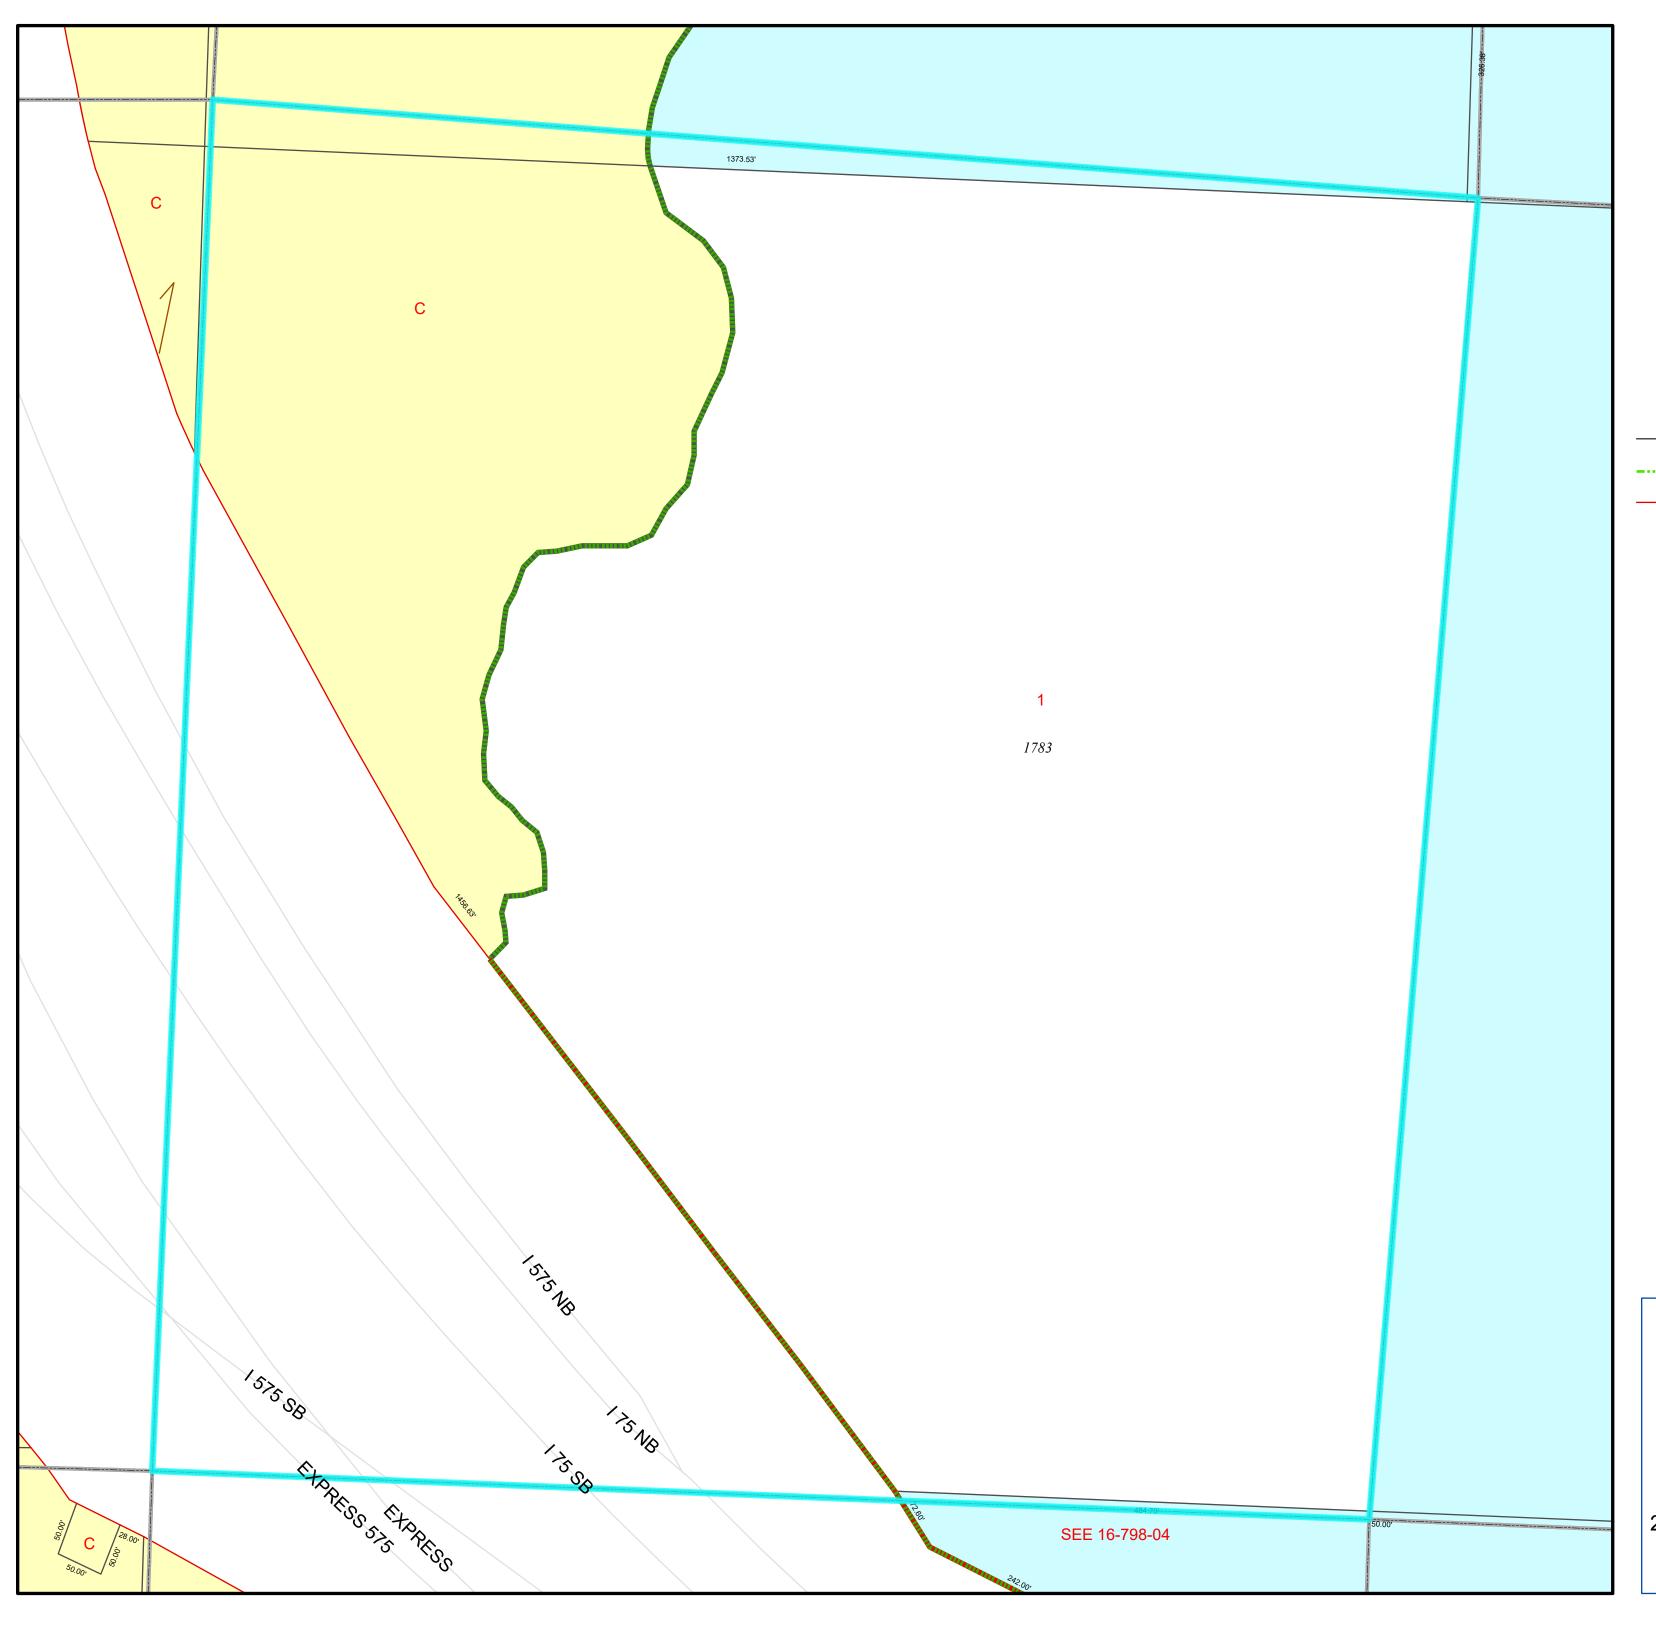

X

X

## TAX MAP

16-0788

Plot Date: February 02, 2023

## Legend



## Reference Area:





DISCLAIMER NOTE: This map is prepared for the inventory of real property found within this jurisdiction and is compiled from aerial photography, recorded deeds, plats, and other imagery, data and public records. Users of this map are hereby notified that the aforementioned primary public information sources should be consulted for verification of the information contained on this map. This jurisdiction, and the mapping companies involved in preparing it, assume no legal responsibilities for the information contained on this map.

Coordinate System based on Georgia State Plane System. West Zone - NAD83



www.mariettaga.gov