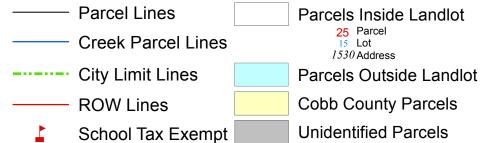

X

X

## TAX MAP

16-0853

Plot Date: March 1, 2013

## Legend



## Reference Area:



DISCLAIMER NOTE: This map is prepared for the inventory of real property found within this jurisdiction and is compiled from aerial photography, recorded deeds, plats, and other imagery, data and public records. Users of this map are hereby notified that the aforementioned primary public information sources should be consulted for verification of the information contained on this map. This jurisdiction, and the mapping companies involved in preparing it, assume no legal responsibilities for the information contained on this map.

Coordinate System based on Georgia State Plane System. West Zone - NAD83



www.mariettaga.gov