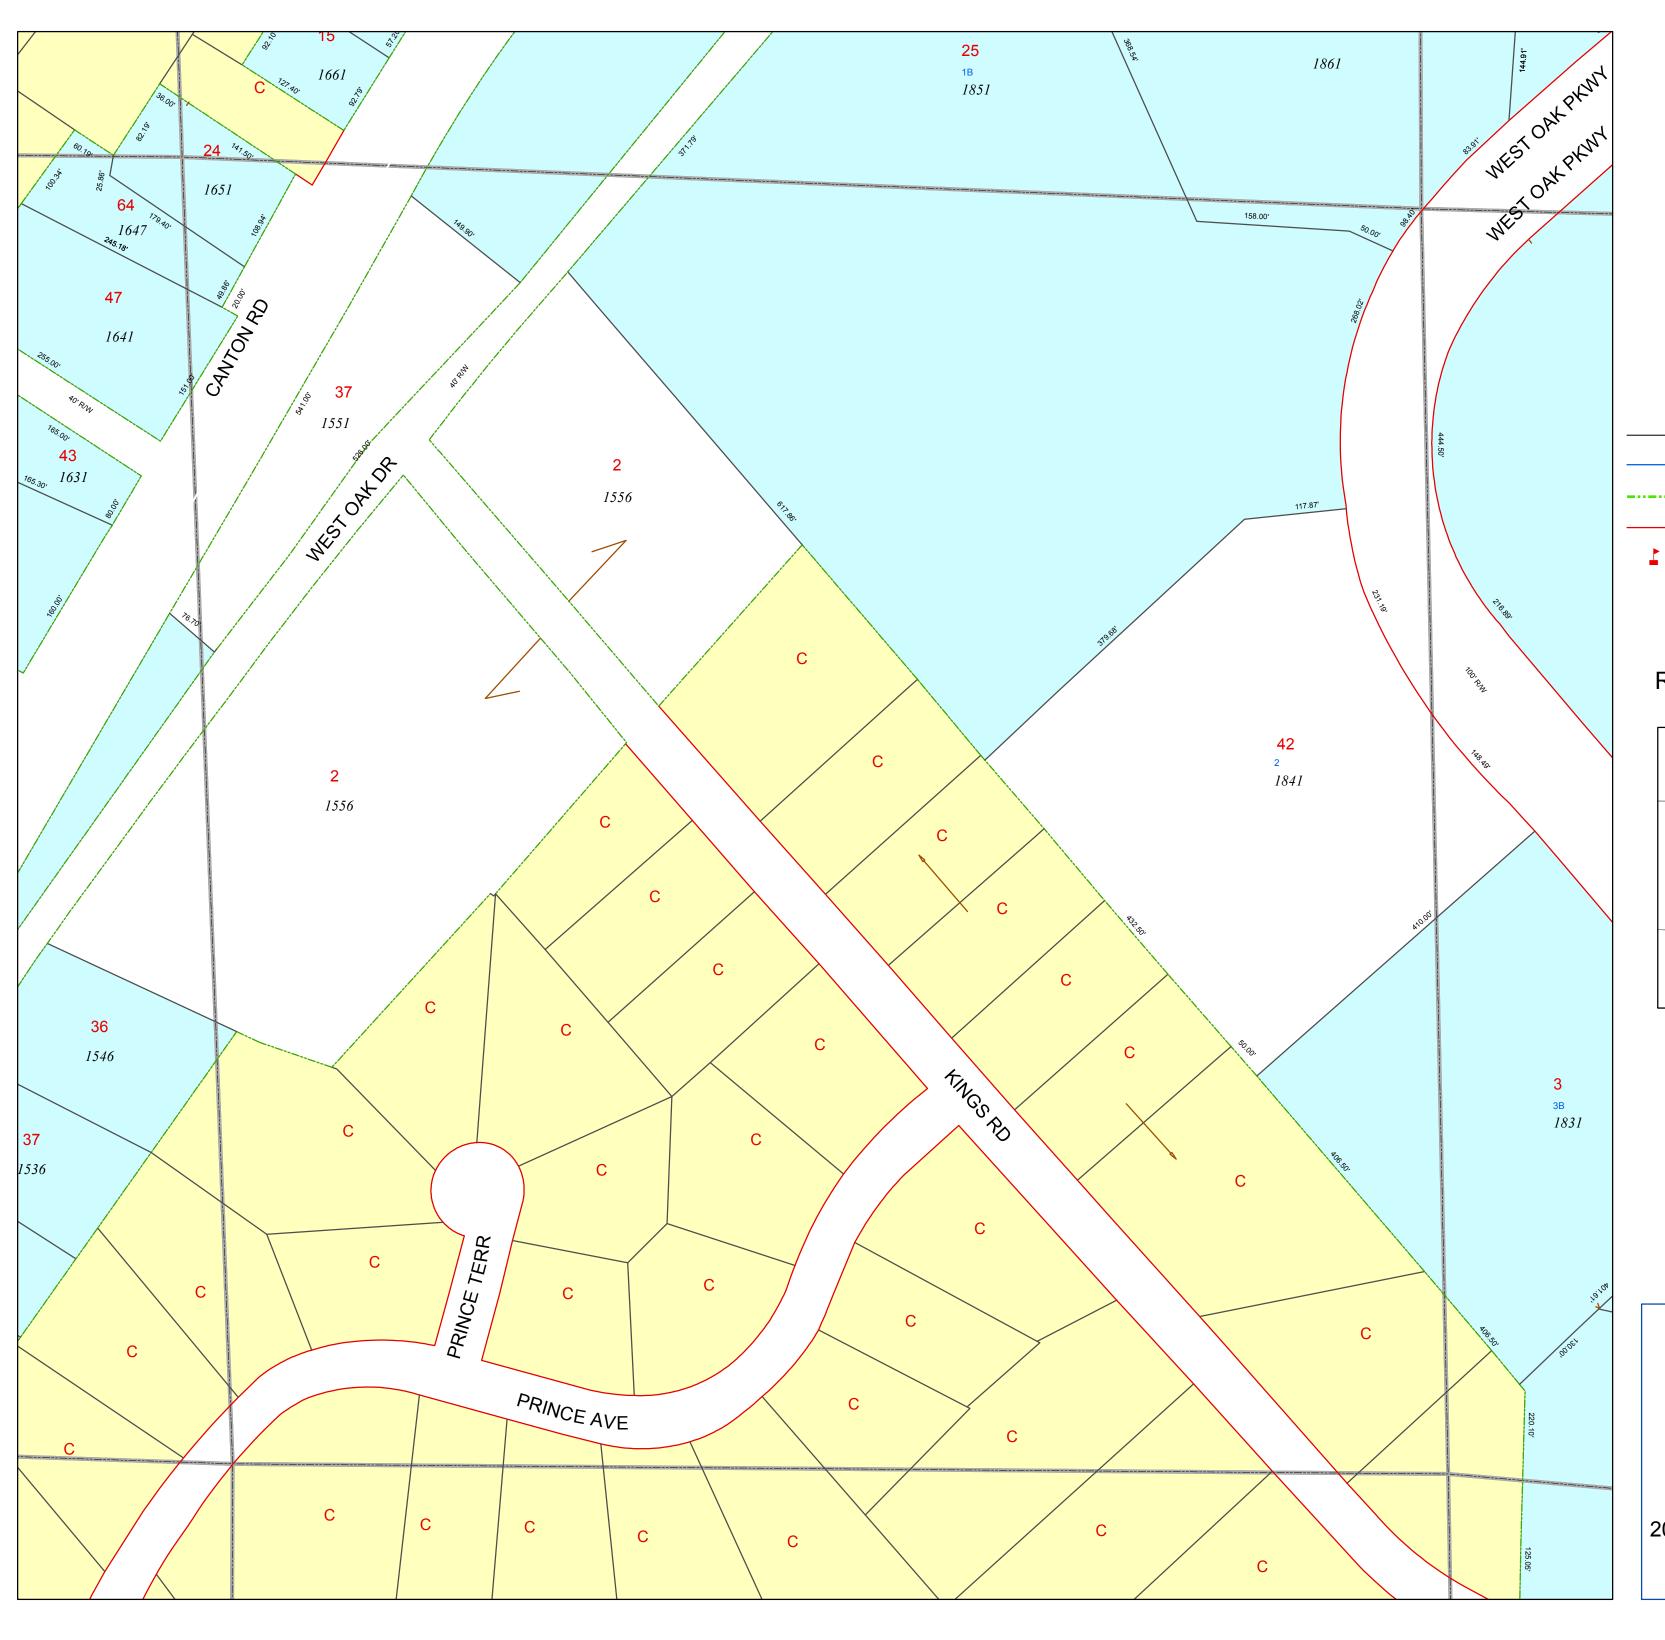

## TAX MAP

16-0853

Plot Date: March 1, 2013

## Reference Area:

DISCLAIMER NOTE: This map is prepared for the inventory of real property found within this jurisdiction and is compiled from aerial photography, recorded deeds, plats, and other imagery, data and public records. Users of this map are hereby notified that the aforementioned primary public information sources should be consulted for verification of the information contained on this map. This jurisdiction, and the mapping companies involved in preparing it, assume no legal responsibilities for the information contained on this map.

Coordinate System based on Georgia State Plane System. West Zone - NAD83

www.mariettaga.gov