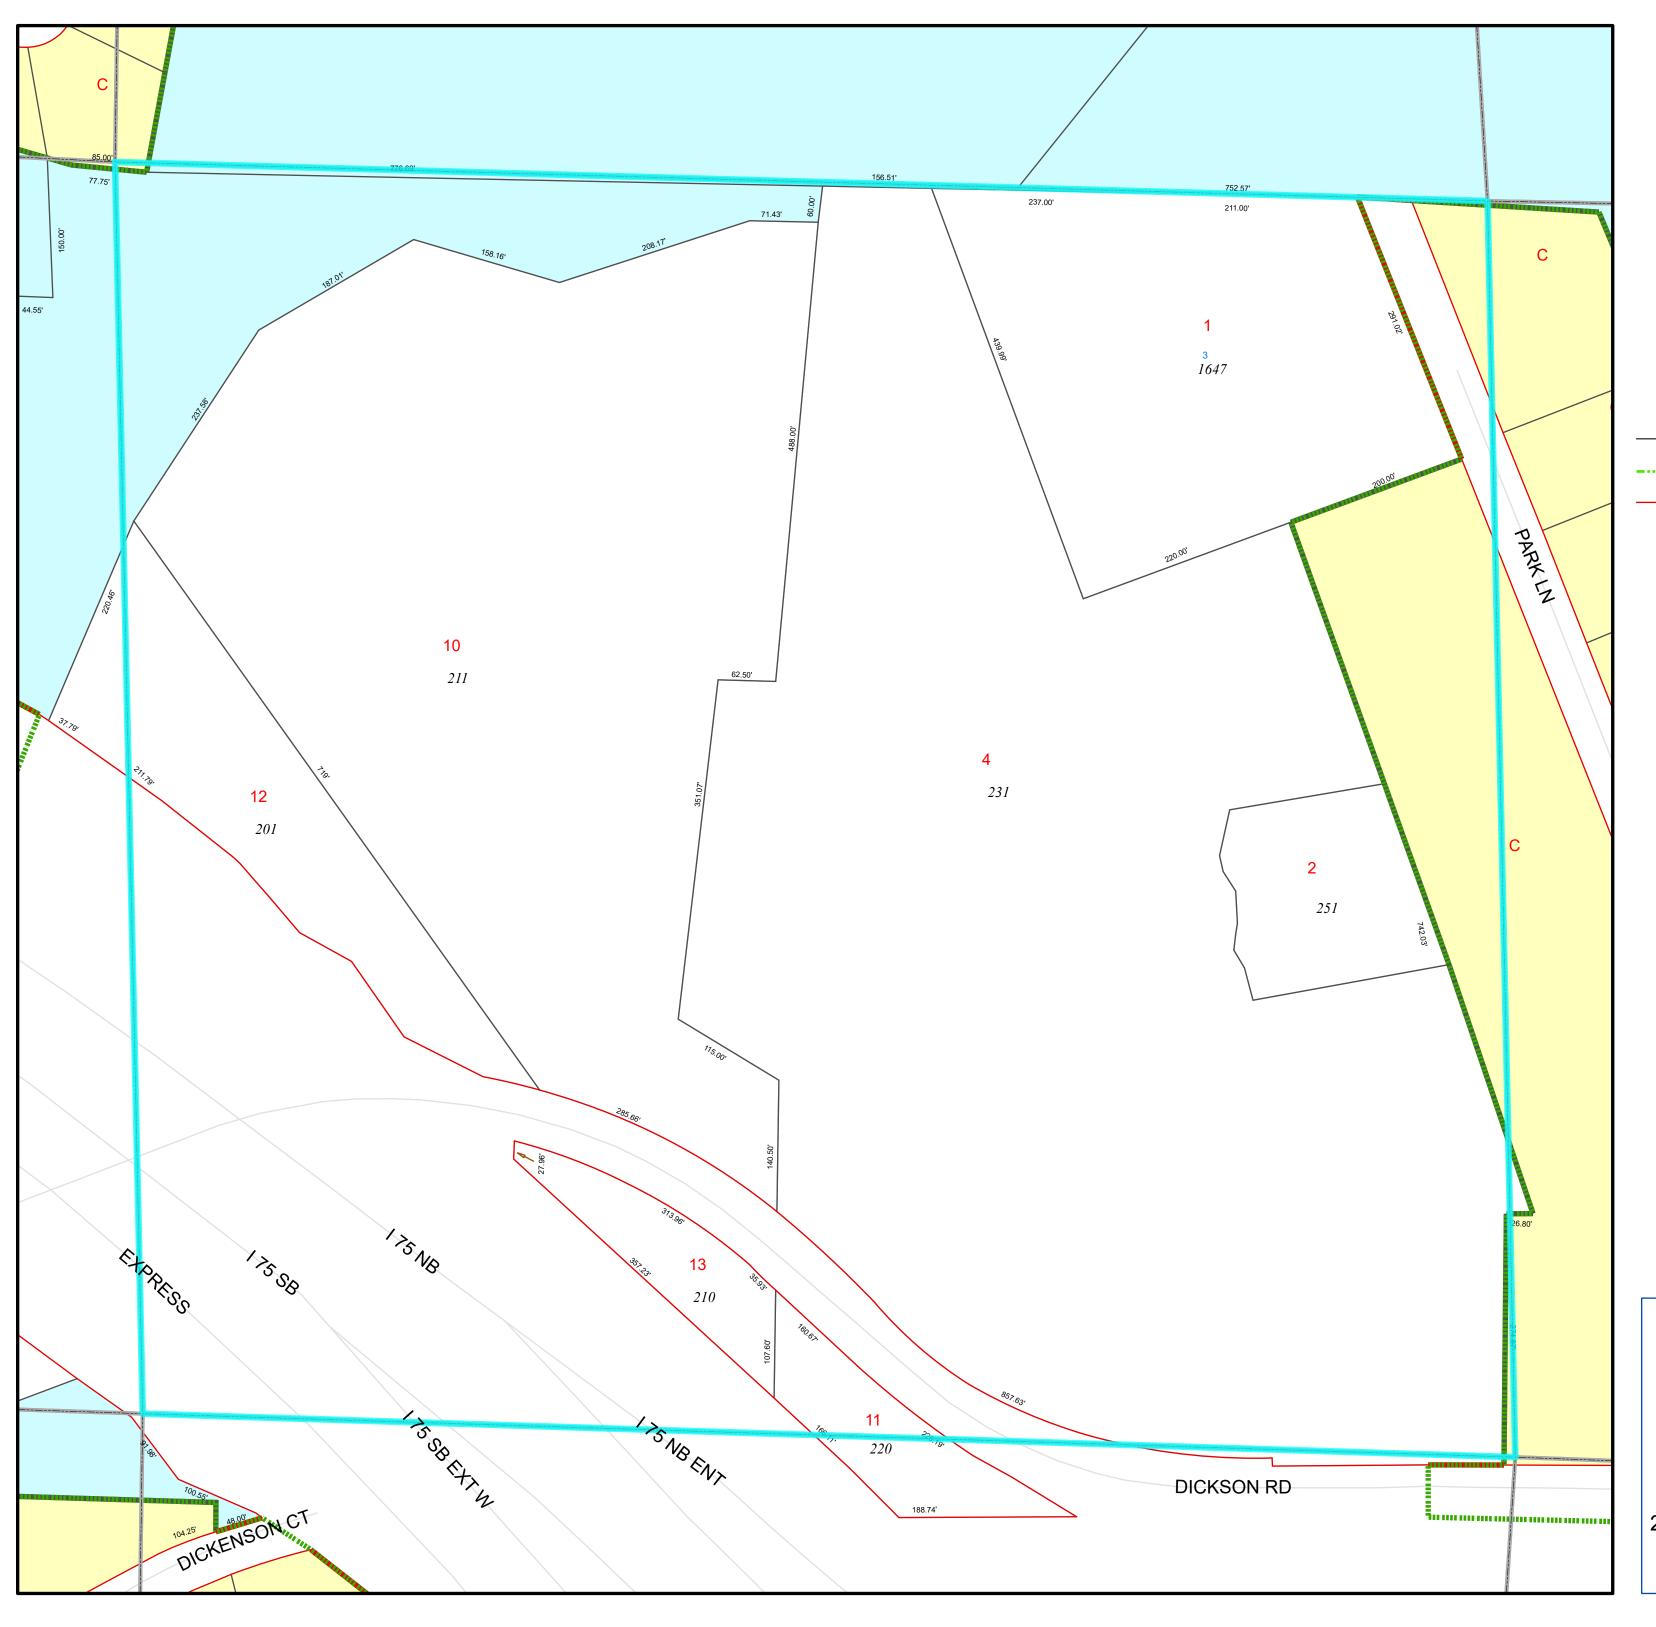

## TAX MAP

16-0857

Plot Date: December 09, 2022

## Reference Area:

DISCLAIMER NOTE: This map is prepared for the inventory of real property found within this jurisdiction and is compiled from aerial photography, recorded deeds, plats, and other imagery, data and public records. Users of this map are hereby notified that the aforementioned primary public information sources should be consulted for verification of the information contained on this map. This jurisdiction, and the mapping companies involved in preparing it, assume no legal responsibilities for the information contained on this map.

Coordinate System based on Georgia State Plane System. West Zone - NAD83