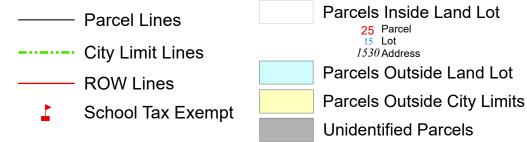

X

X

## TAX MAP

## 16-1002

Plot Date: July 13, 2023

## Legend



## Reference Area:



DISCLAIMER NOTE: This map is prepared for the inventory of real property found within this jurisdiction and is compiled from aerial photography, recorded deeds, plats, and other imagery, data and public records. Users of this map are hereby notified that the aforementioned primary public information sources should be consulted for verification of the information contained on this map. This jurisdiction, and the mapping companies involved in preparing it, assume no legal responsibilities for the information contained on this map.

Coordinate System based on Georgia State Plane System. West Zone - NAD83