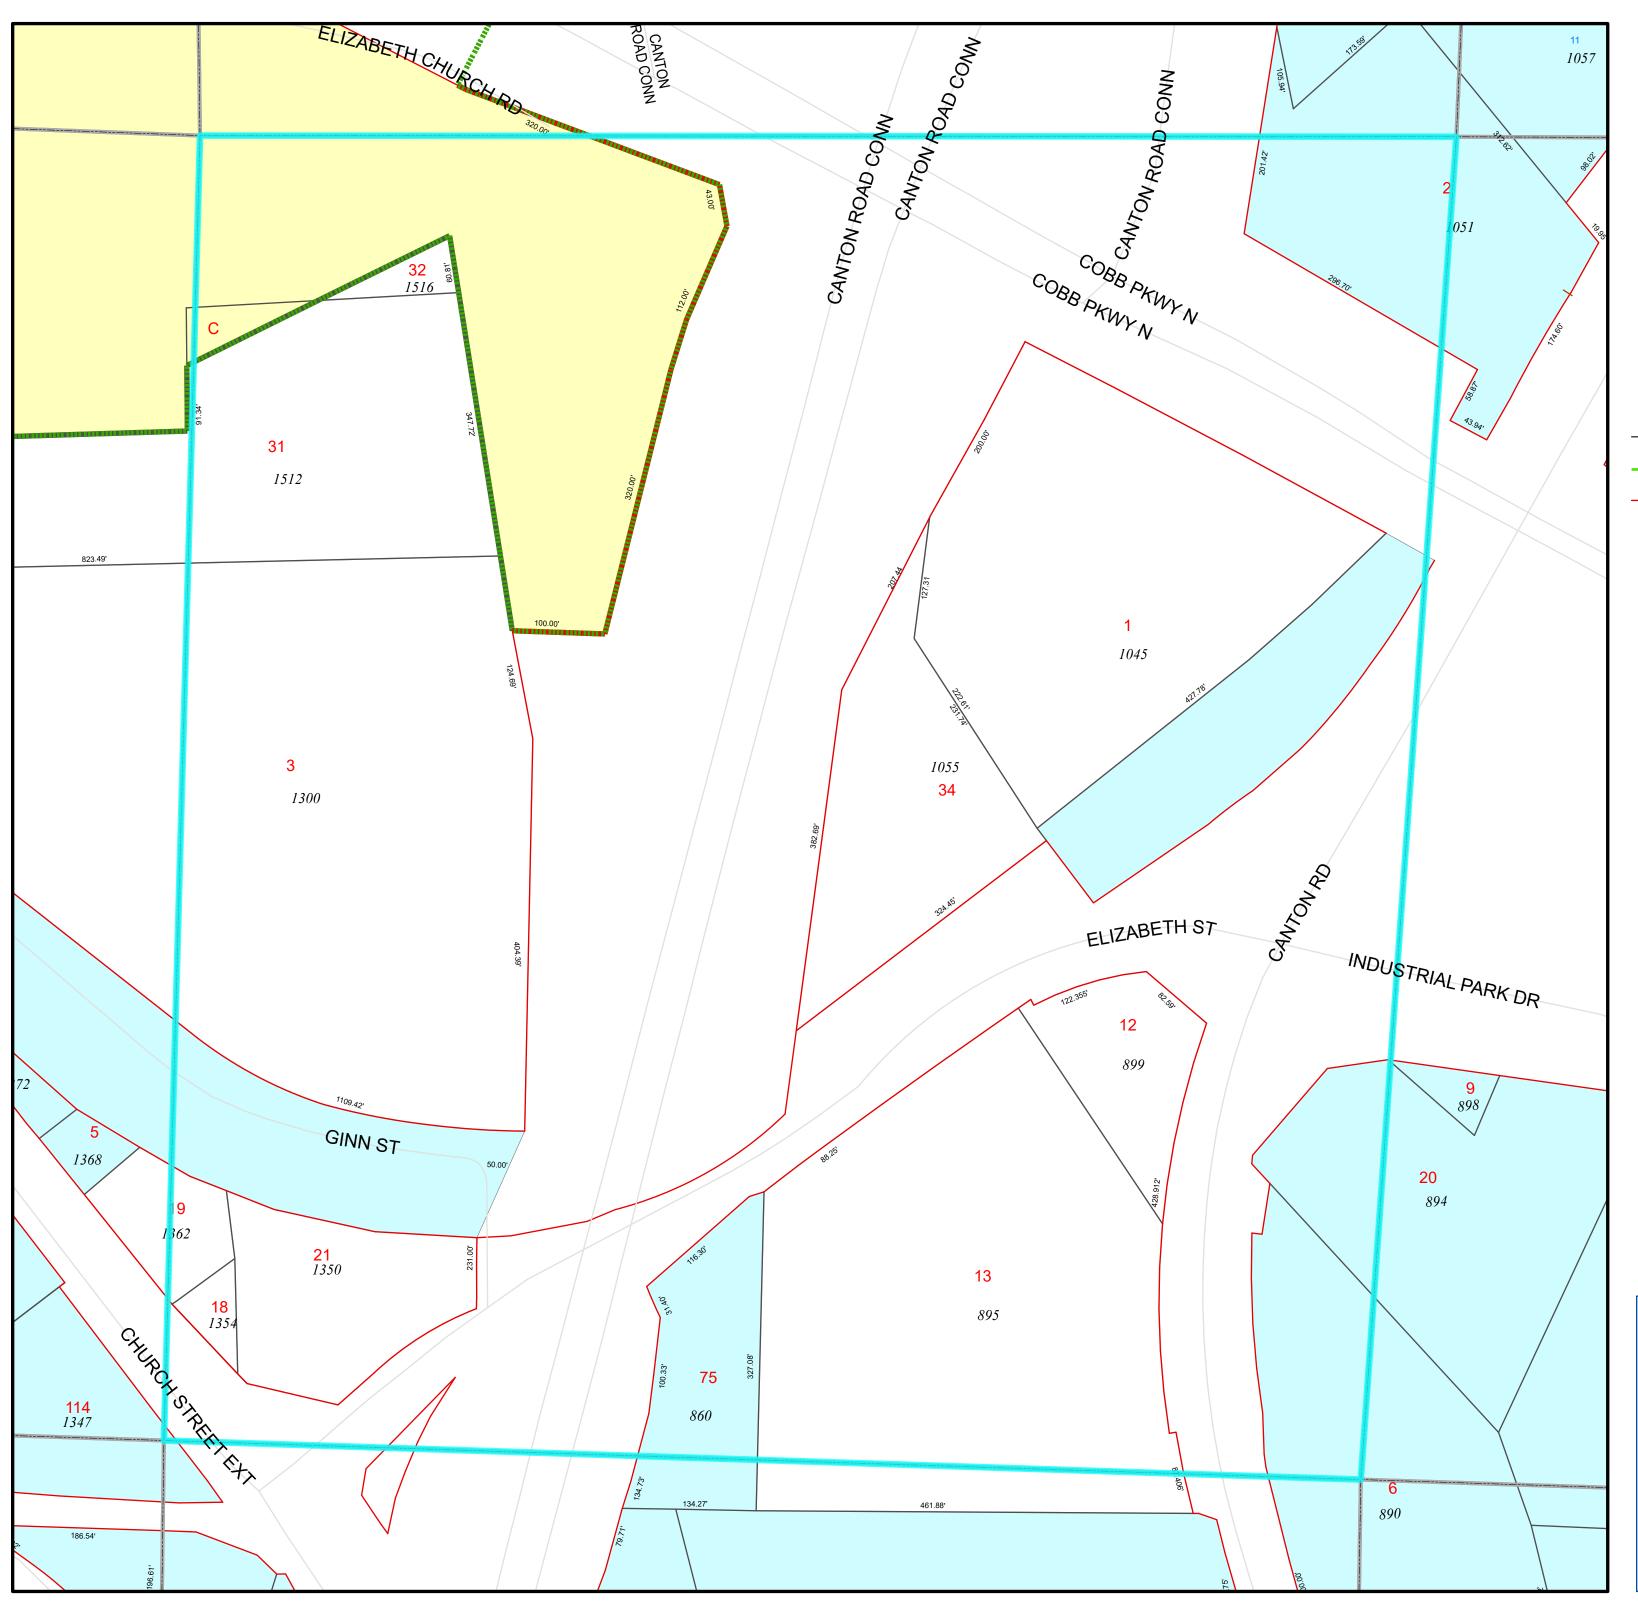

## TAX MAP

## 16-1002

Plot Date: July 13, 2023

## Reference Area:

DISCLAIMER NOTE: This map is prepared for the inventory of real property found within this jurisdiction and is compiled from aerial photography, recorded deeds, plats, and other imagery, data and public records. Users of this map are hereby notified that the aforementioned primary public information sources should be consulted for verification of the information contained on this map. This jurisdiction, and the mapping companies involved in preparing it, assume no legal responsibilities for the information contained on this map.

Coordinate System based on Georgia State Plane System. West Zone - NAD83