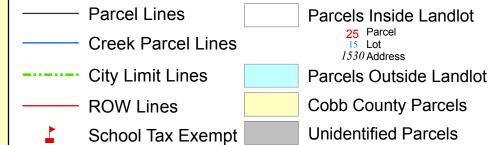

## TAX MAP

16-1099

Plot Date: March 12, 2010

## Legend



## Reference Area:



DISCLAIMER NOTE: This map is prepared for the inventory of real property found within this jurisdiction and is compiled from aerial photography, recorded deeds, plats, and other imagery, data and public records. Users of this map are hereby notified that the aforementioned primary public information sources should be consulted for verification of the information contained on this map. This jurisdiction, and the mapping companies involved in preparing it, assume no legal responsibilities for the information contained on this map.

Coordinate System based on Georgia State Plane System. West Zone - NAD83



205 Lawrence Street - Marietta, Georgia 30060

www.mariettaga.gov