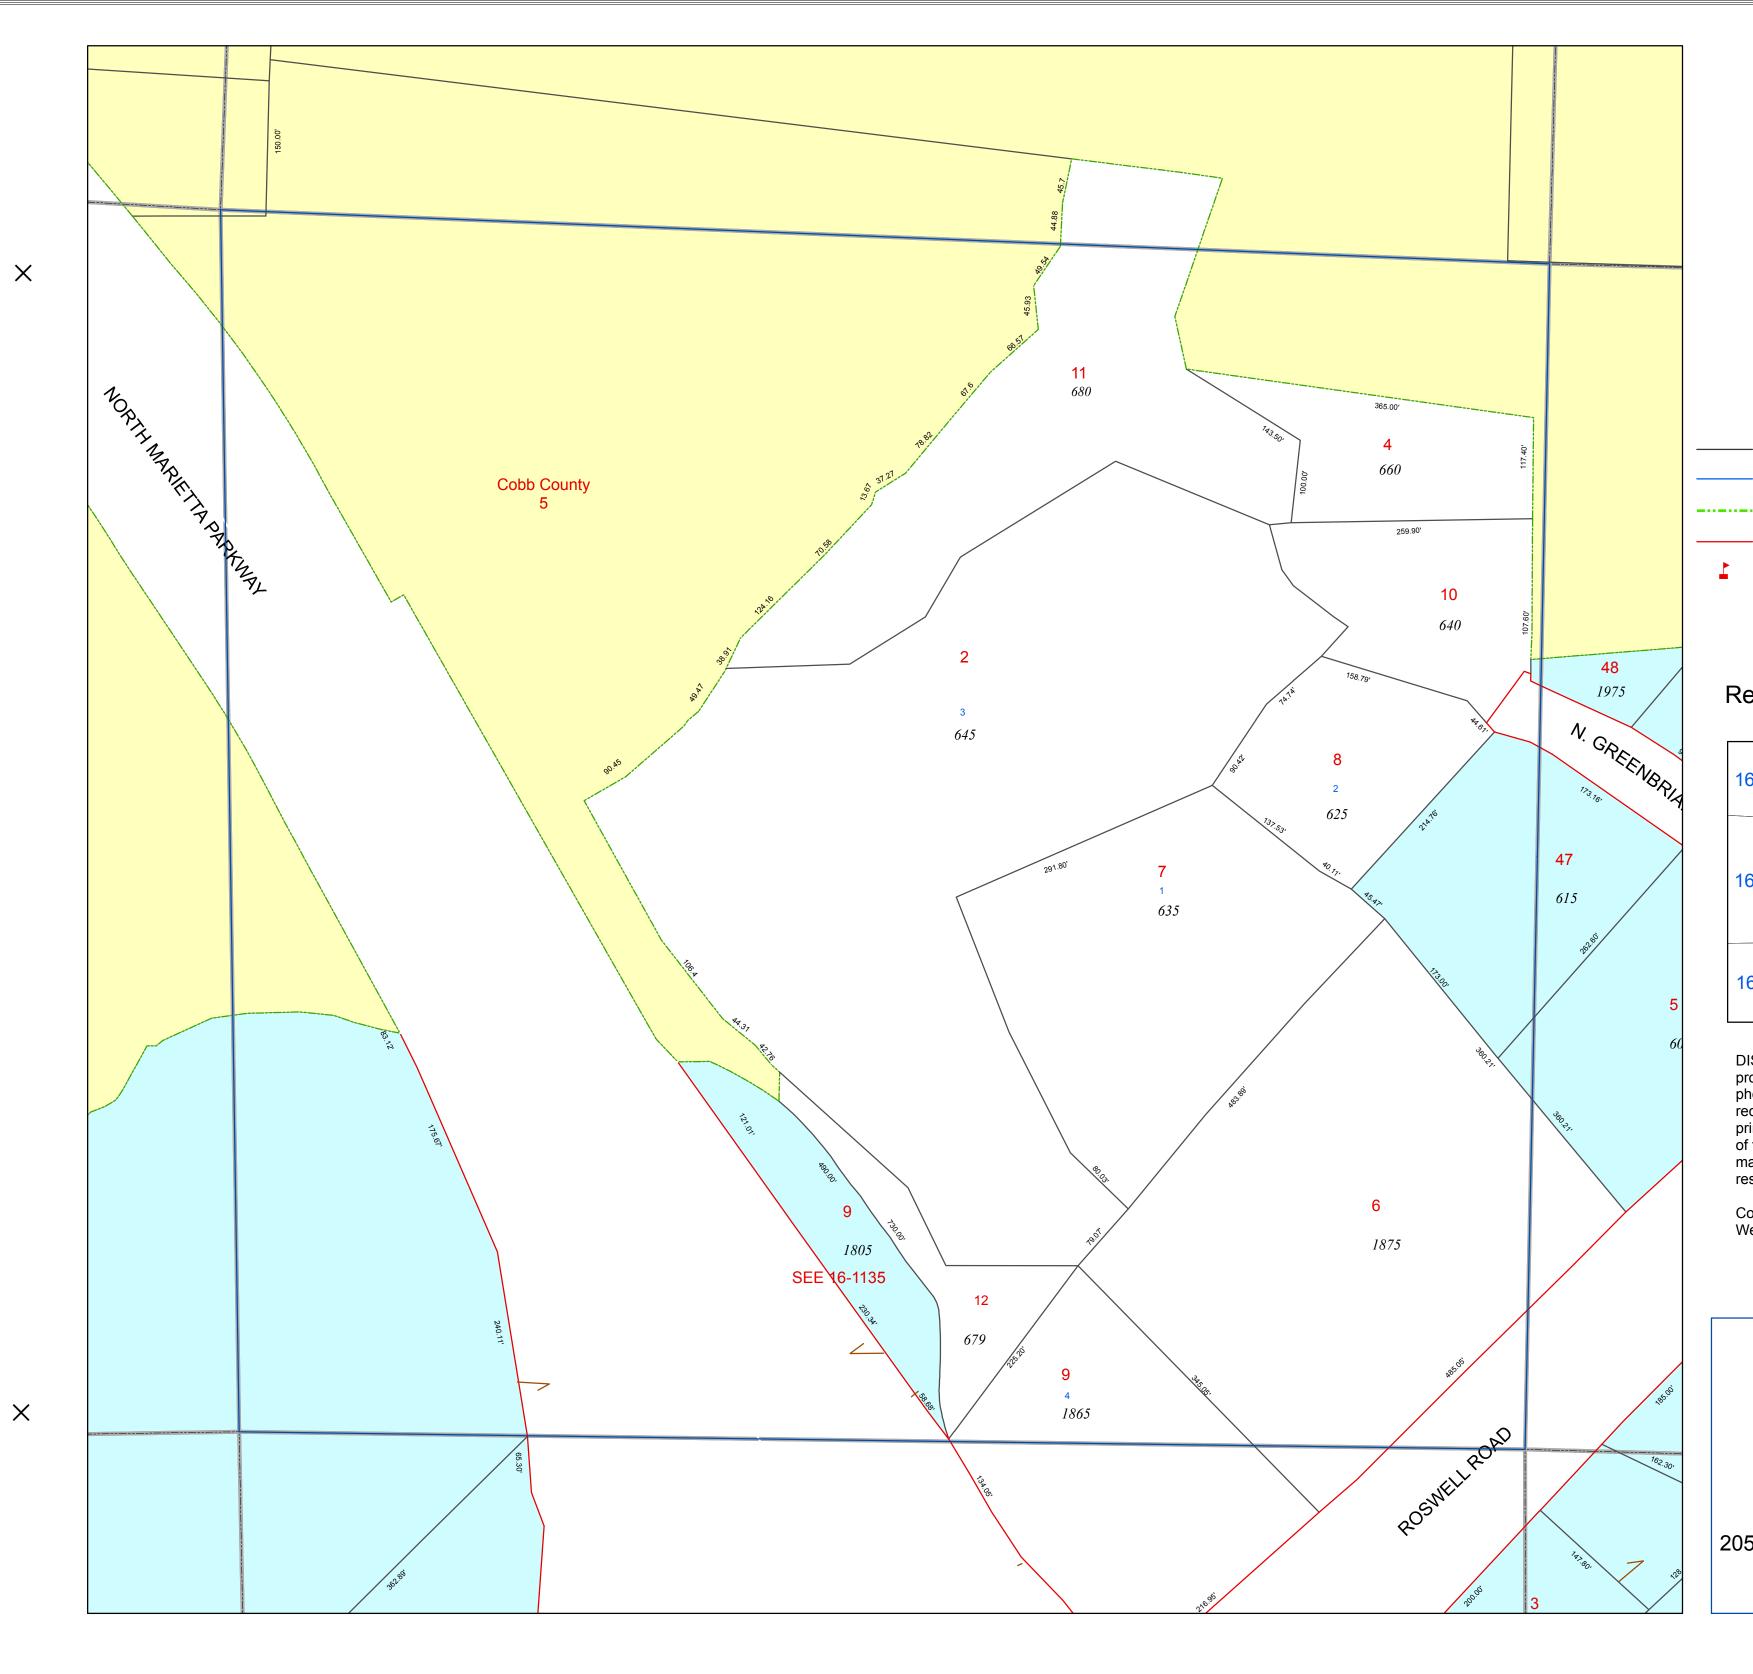

## TAX MAP

16-1099

Plot Date: March 12, 2010

## Legend



## Reference Area:



DISCLAIMER NOTE: This map is prepared for the inventory of real property found within this jurisdiction and is compiled from aerial photography, recorded deeds, plats, and other imagery, data and public records. Users of this map are hereby notified that the aforementioned primary public information sources should be consulted for verification of the information contained on this map. This jurisdiction, and the mapping companies involved in preparing it, assume no legal responsibilities for the information contained on this map.

Coordinate System based on Georgia State Plane System. West Zone - NAD83



205 Lawrence Street - Marietta, Georgia 30060

www.mariettaga.gov