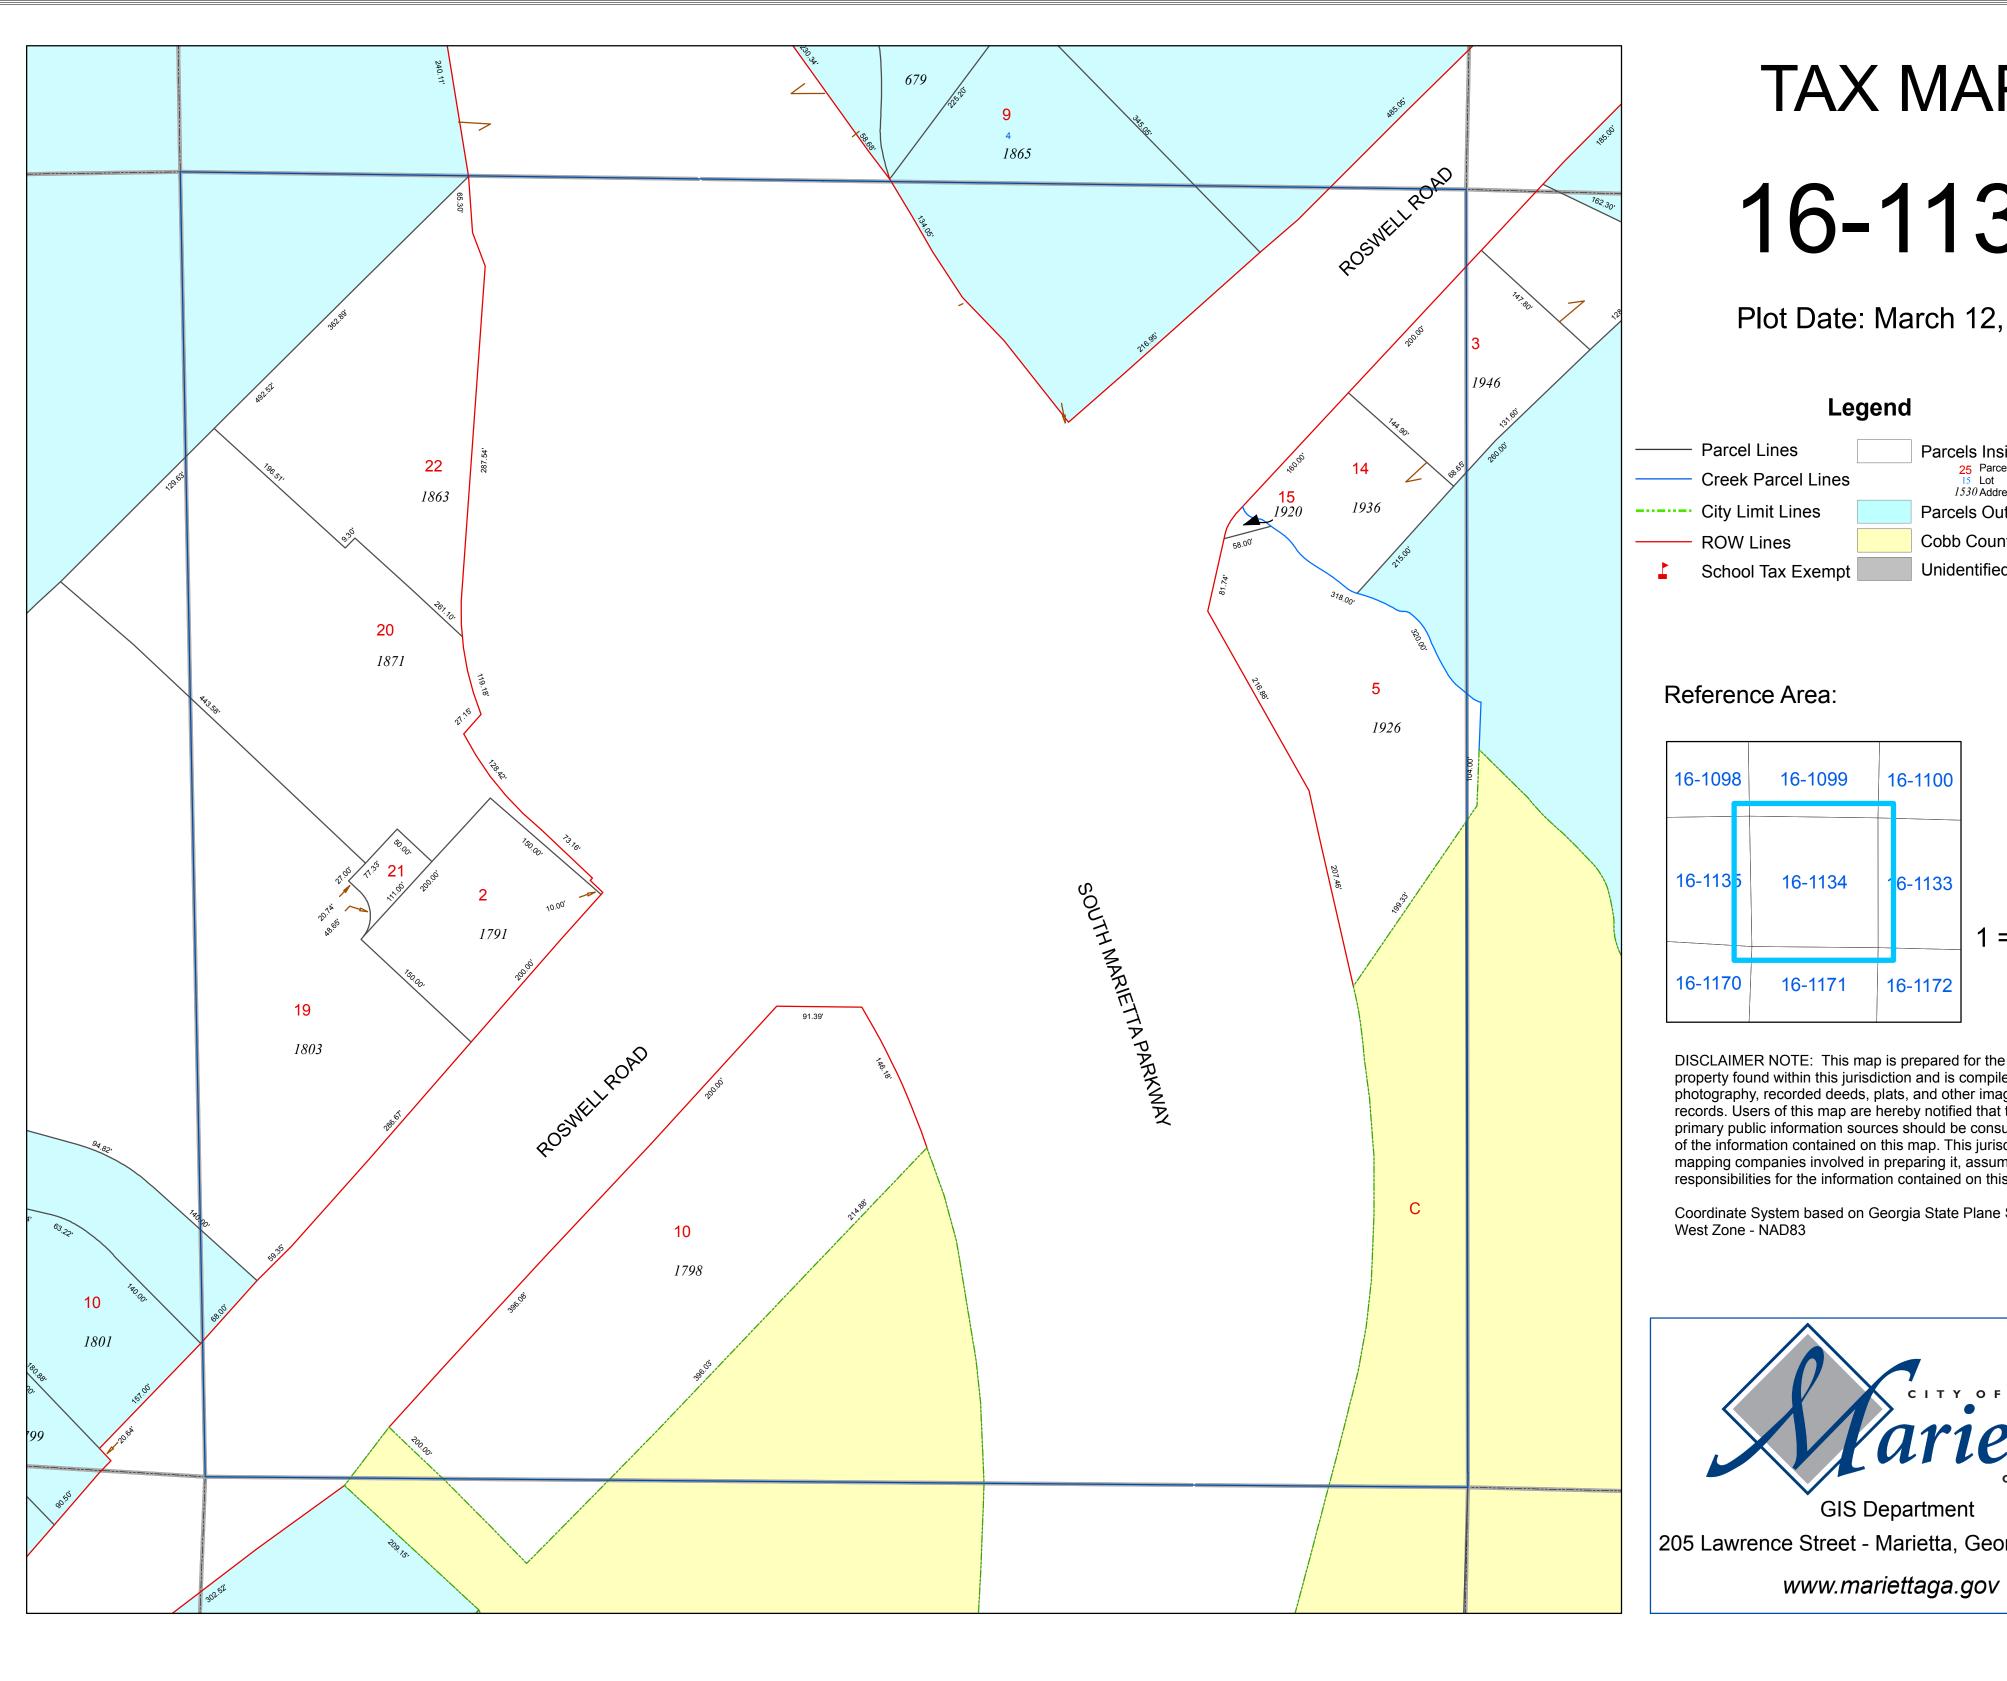

X

X

TAX MAP

16-1134

Plot Date: March 12, 2010

DISCLAIMER NOTE: This map is prepared for the inventory of real property found within this jurisdiction and is compiled from aerial photography, recorded deeds, plats, and other imagery, data and public records. Users of this map are hereby notified that the aforementioned primary public information sources should be consulted for verification of the information contained on this map. This jurisdiction, and the mapping companies involved in preparing it, assume no legal

Coordinate System based on Georgia State Plane System. West Zone - NAD83

205 Lawrence Street - Marietta, Georgia 30060