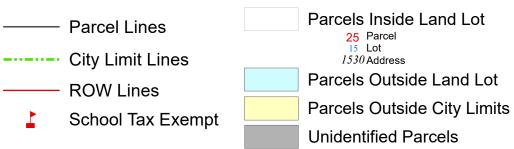

X

X

## TAX MAP

17-0213

Plot Date: December 10, 2024

## Legend



## Reference Area:





DISCLAIMER NOTE: This map is prepared for the inventory of real property found within this jurisdiction and is compiled from aerial photography, recorded deeds, plats, and other imagery, data and public records. Users of this map are hereby notified that the aforementioned primary public information sources should be consulted for verification of the information contained on this map. This jurisdiction, and the mapping companies involved in preparing it, assume no legal responsibilities for the information contained on this map.

Coordinate System based on Georgia State Plane System. West Zone - NAD83