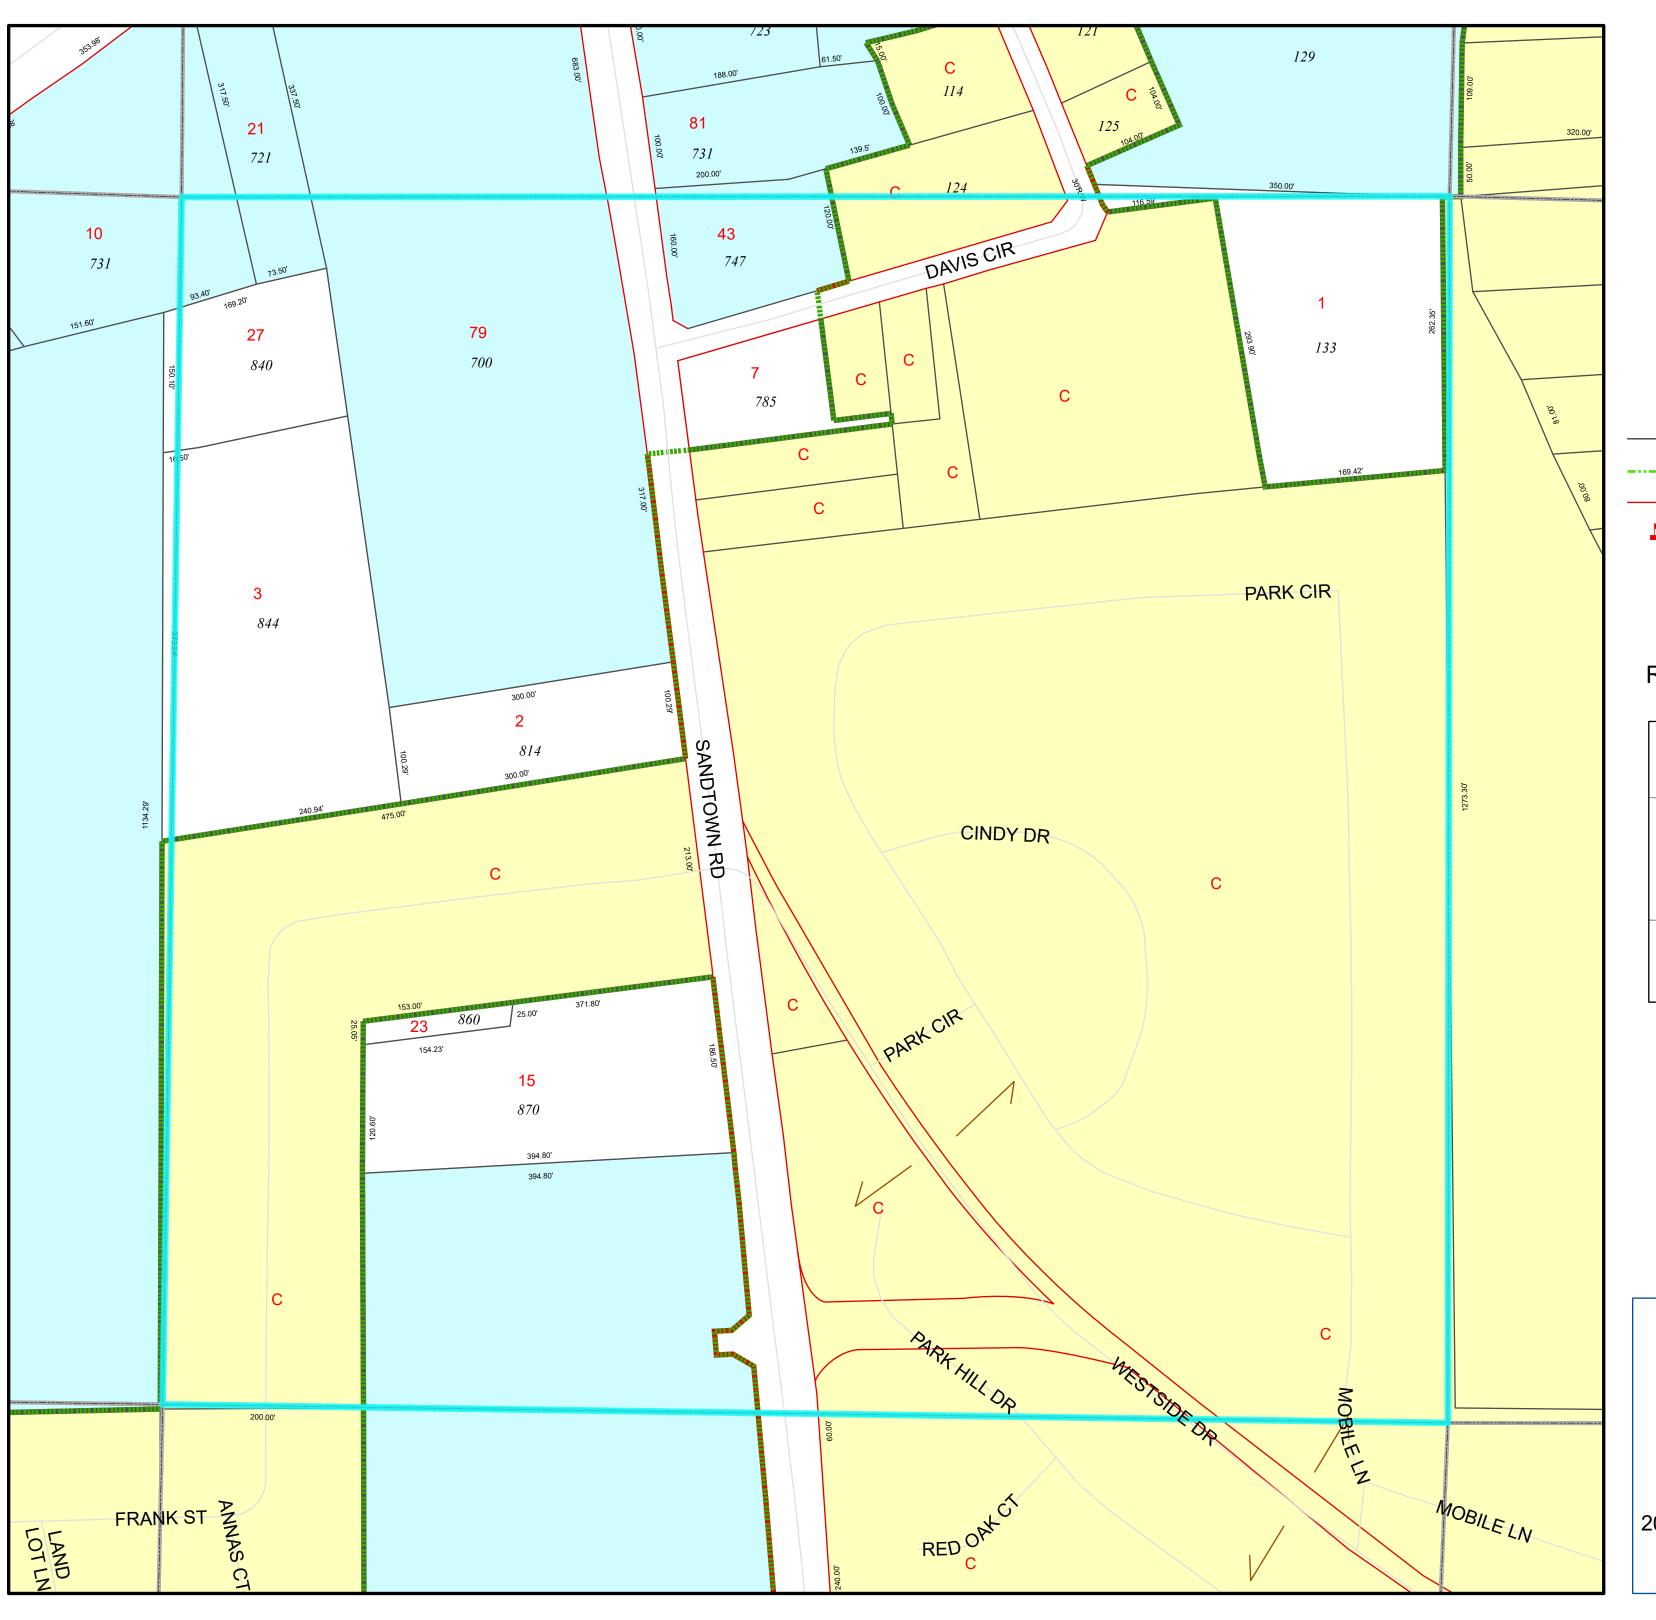

## TAX MAP

17-0213

Plot Date: December 10, 2024

## Reference Area:

DISCLAIMER NOTE: This map is prepared for the inventory of real property found within this jurisdiction and is compiled from aerial photography, recorded deeds, plats, and other imagery, data and public records. Users of this map are hereby notified that the aforementioned primary public information sources should be consulted for verification of the information contained on this map. This jurisdiction, and the mapping companies involved in preparing it, assume no legal responsibilities for the information contained on this map.

Coordinate System based on Georgia State Plane System. West Zone - NAD83