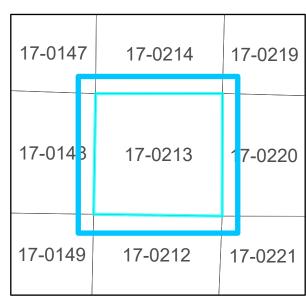

X

X

## TAX MAP

17-0213

Plot Date: December 10, 2024

## Legend



## Reference Area:





DISCLAIMER NOTE: This map is prepared for the inventory of real property found within this jurisdiction and is compiled from aerial photography, recorded deeds, plats, and other imagery, data and public records. Users of this map are hereby notified that the aforementioned primary public information sources should be consulted for verification of the information contained on this map. This jurisdiction, and the mapping companies involved in preparing it, assume no legal responsibilities for the information contained on this map.

Coordinate System based on Georgia State Plane System. West Zone - NAD83