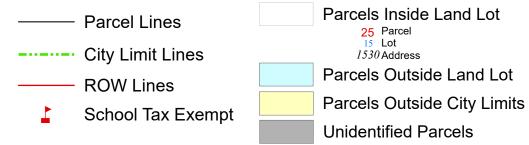

X

X

## TAX MAP

17-0434

Plot Date: June 23, 2025

## Legend



## Reference Area:





DISCLAIMER NOTE: This map is prepared for the inventory of real property found within this jurisdiction and is compiled from aerial photography, recorded deeds, plats, and other imagery, data and public records. Users of this map are hereby notified that the aforementioned primary public information sources should be consulted for verification of the information contained on this map. This jurisdiction, and the mapping companies involved in preparing it, assume no legal responsibilities for the information contained on this map.

Coordinate System based on Georgia State Plane System. West Zone - NAD83



www.mariettaga.gov