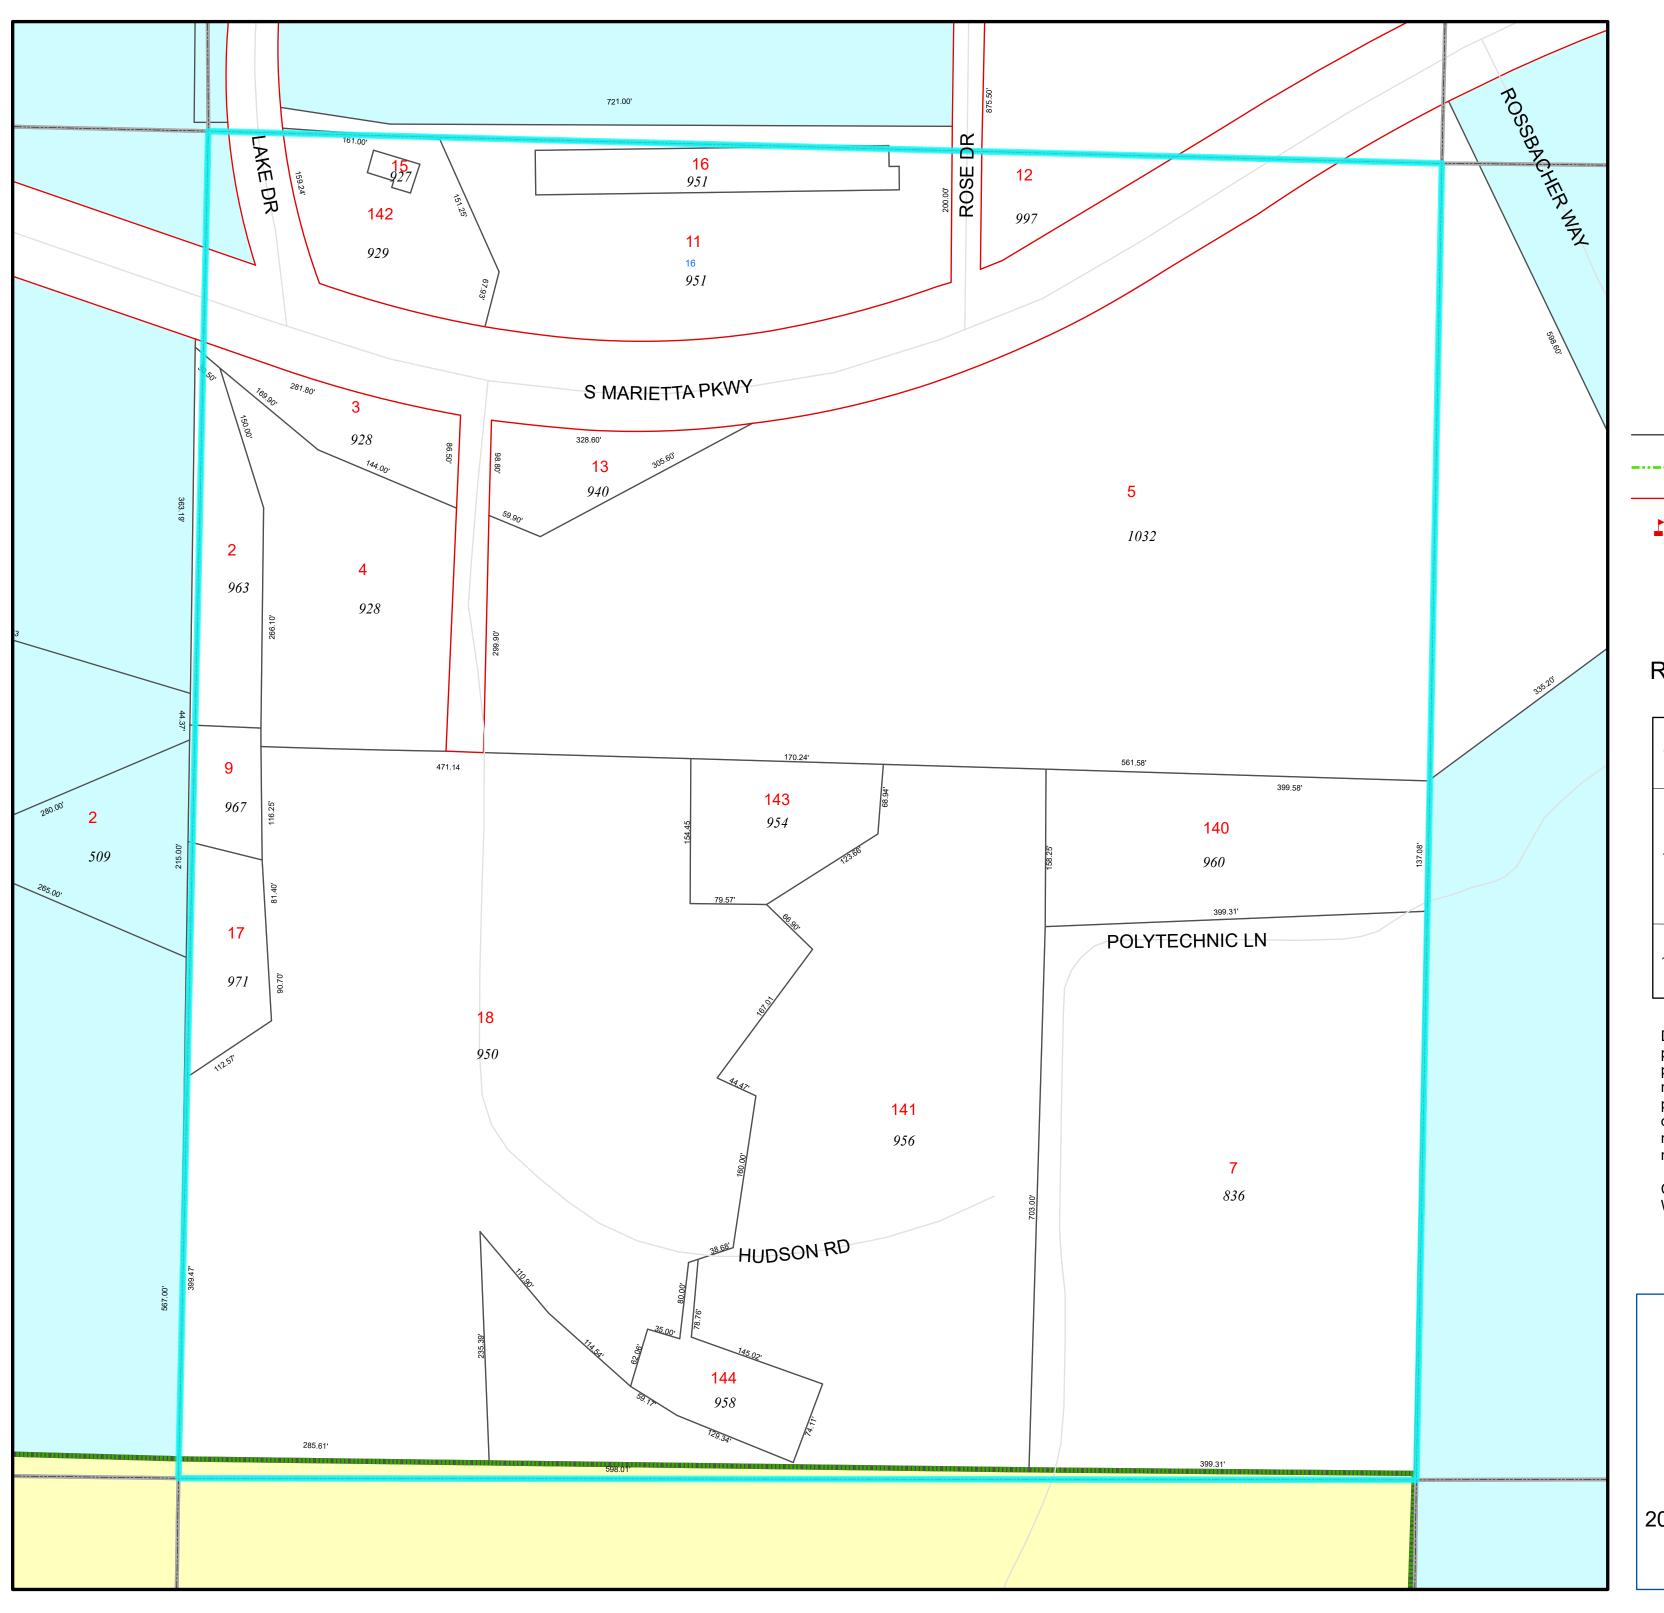

## TAX MAP

17-0434

Plot Date: June 23, 2025

## Reference Area:

DISCLAIMER NOTE: This map is prepared for the inventory of real property found within this jurisdiction and is compiled from aerial photography, recorded deeds, plats, and other imagery, data and public records. Users of this map are hereby notified that the aforementioned primary public information sources should be consulted for verification of the information contained on this map. This jurisdiction, and the mapping companies involved in preparing it, assume no legal responsibilities for the information contained on this map.