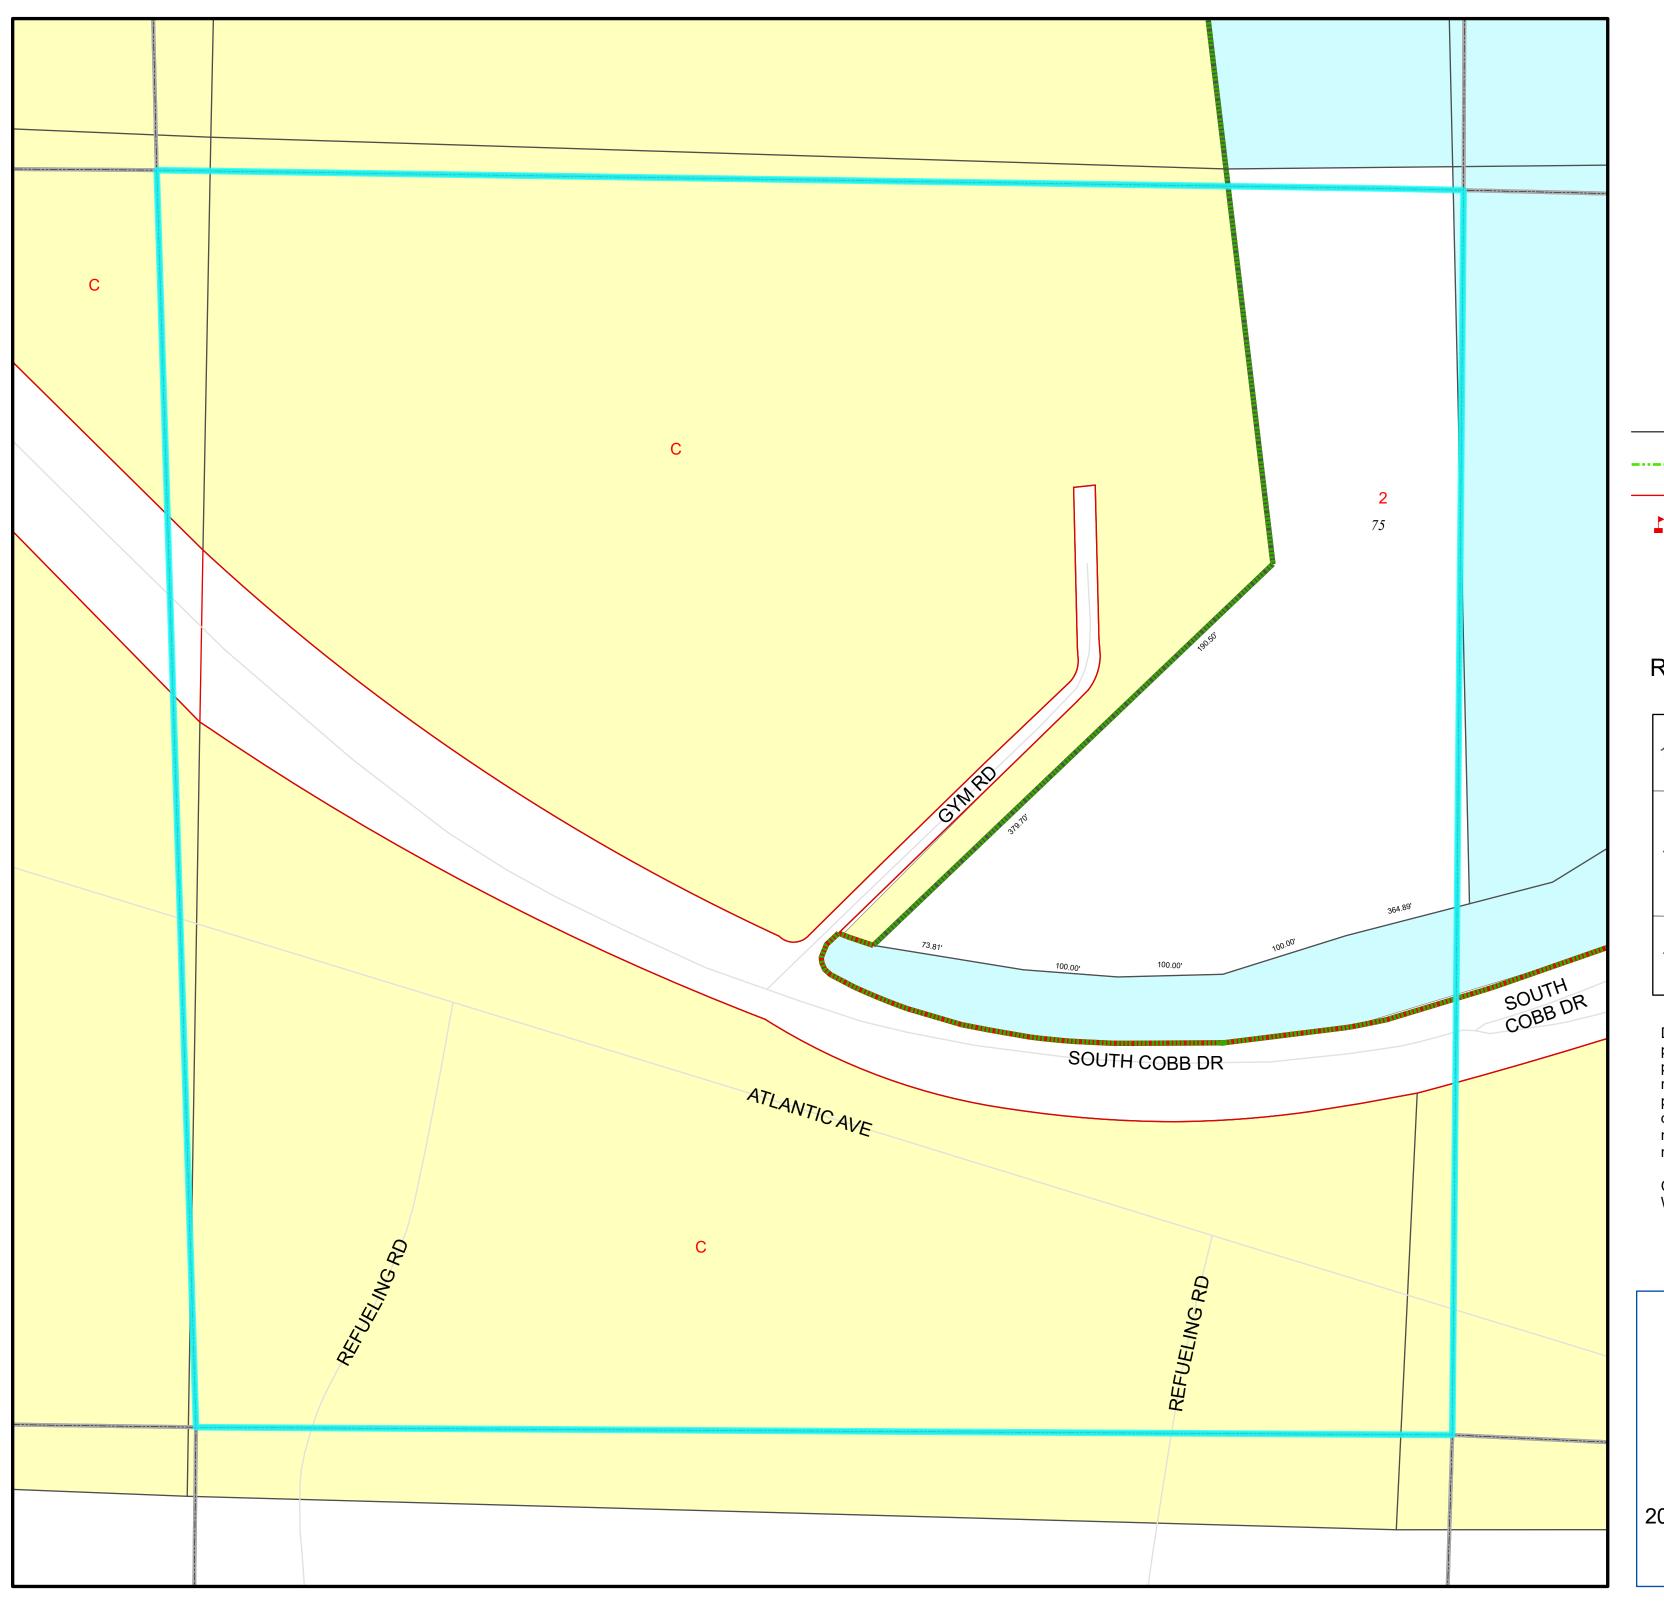

## TAX MAP

17-0570

Plot Date: October 20, 2020

## Reference Area:

DISCLAIMER NOTE: This map is prepared for the inventory of real property found within this jurisdiction and is compiled from aerial photography, recorded deeds, plats, and other imagery, data and public records. Users of this map are hereby notified that the aforementioned primary public information sources should be consulted for verification of the information contained on this map. This jurisdiction, and the mapping companies involved in preparing it, assume no legal responsibilities for the information contained on this map.

Coordinate System based on Georgia State Plane System. West Zone - NAD83