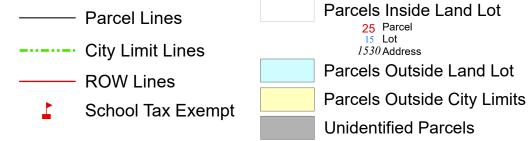

X

X

## TAX MAP

17-0582

Plot Date: October 20, 2020

## Legend



## Reference Area:



DISCLAIMER NOTE: This map is prepared for the inventory of real property found within this jurisdiction and is compiled from aerial photography, recorded deeds, plats, and other imagery, data and public records. Users of this map are hereby notified that the aforementioned primary public information sources should be consulted for verification of the information contained on this map. This jurisdiction, and the mapping companies involved in preparing it, assume no legal responsibilities for the information contained on this map.

Coordinate System based on Georgia State Plane System. West Zone - NAD83