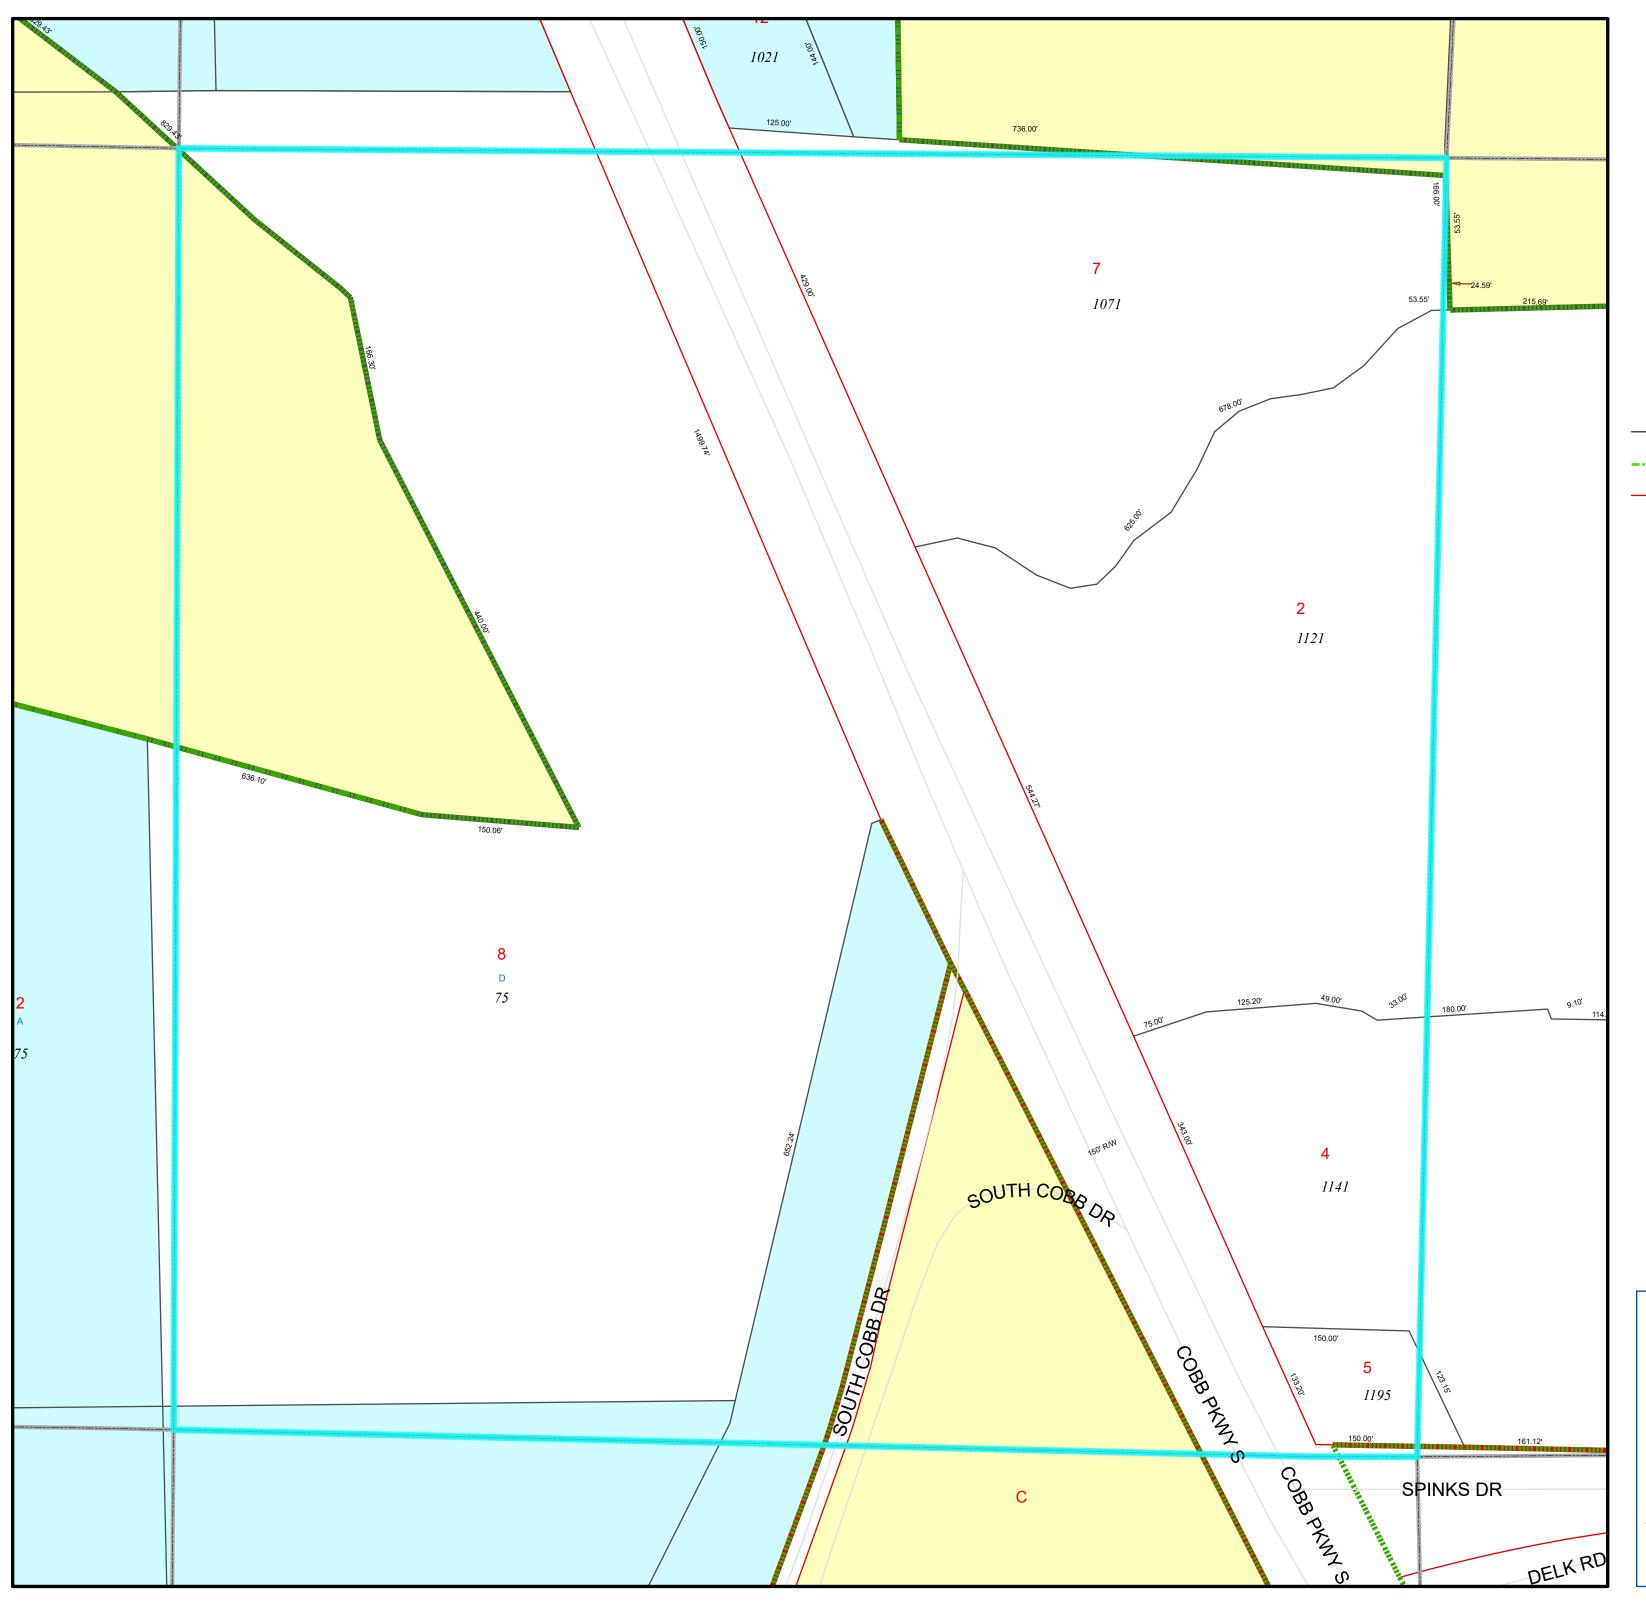

## TAX MAP

17-0582

Plot Date: October 20, 2020

## Reference Area:

DISCLAIMER NOTE: This map is prepared for the inventory of real property found within this jurisdiction and is compiled from aerial photography, recorded deeds, plats, and other imagery, data and public records. Users of this map are hereby notified that the aforementioned primary public information sources should be consulted for verification of the information contained on this map. This jurisdiction, and the mapping companies involved in preparing it, assume no legal responsibilities for the information contained on this map.

Coordinate System based on Georgia State Plane System. West Zone - NAD83