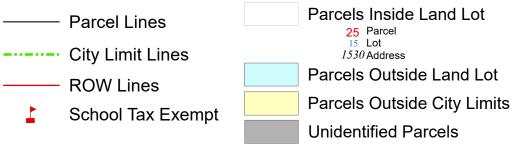

X

X

## TAX MAP

17-0583

Plot Date: October 20, 2020

## Legend



## Reference Area:





DISCLAIMER NOTE: This map is prepared for the inventory of real property found within this jurisdiction and is compiled from aerial photography, recorded deeds, plats, and other imagery, data and public records. Users of this map are hereby notified that the aforementioned primary public information sources should be consulted for verification of the information contained on this map. This jurisdiction, and the mapping companies involved in preparing it, assume no legal responsibilities for the information contained on this map.

Coordinate System based on Georgia State Plane System. West Zone - NAD83