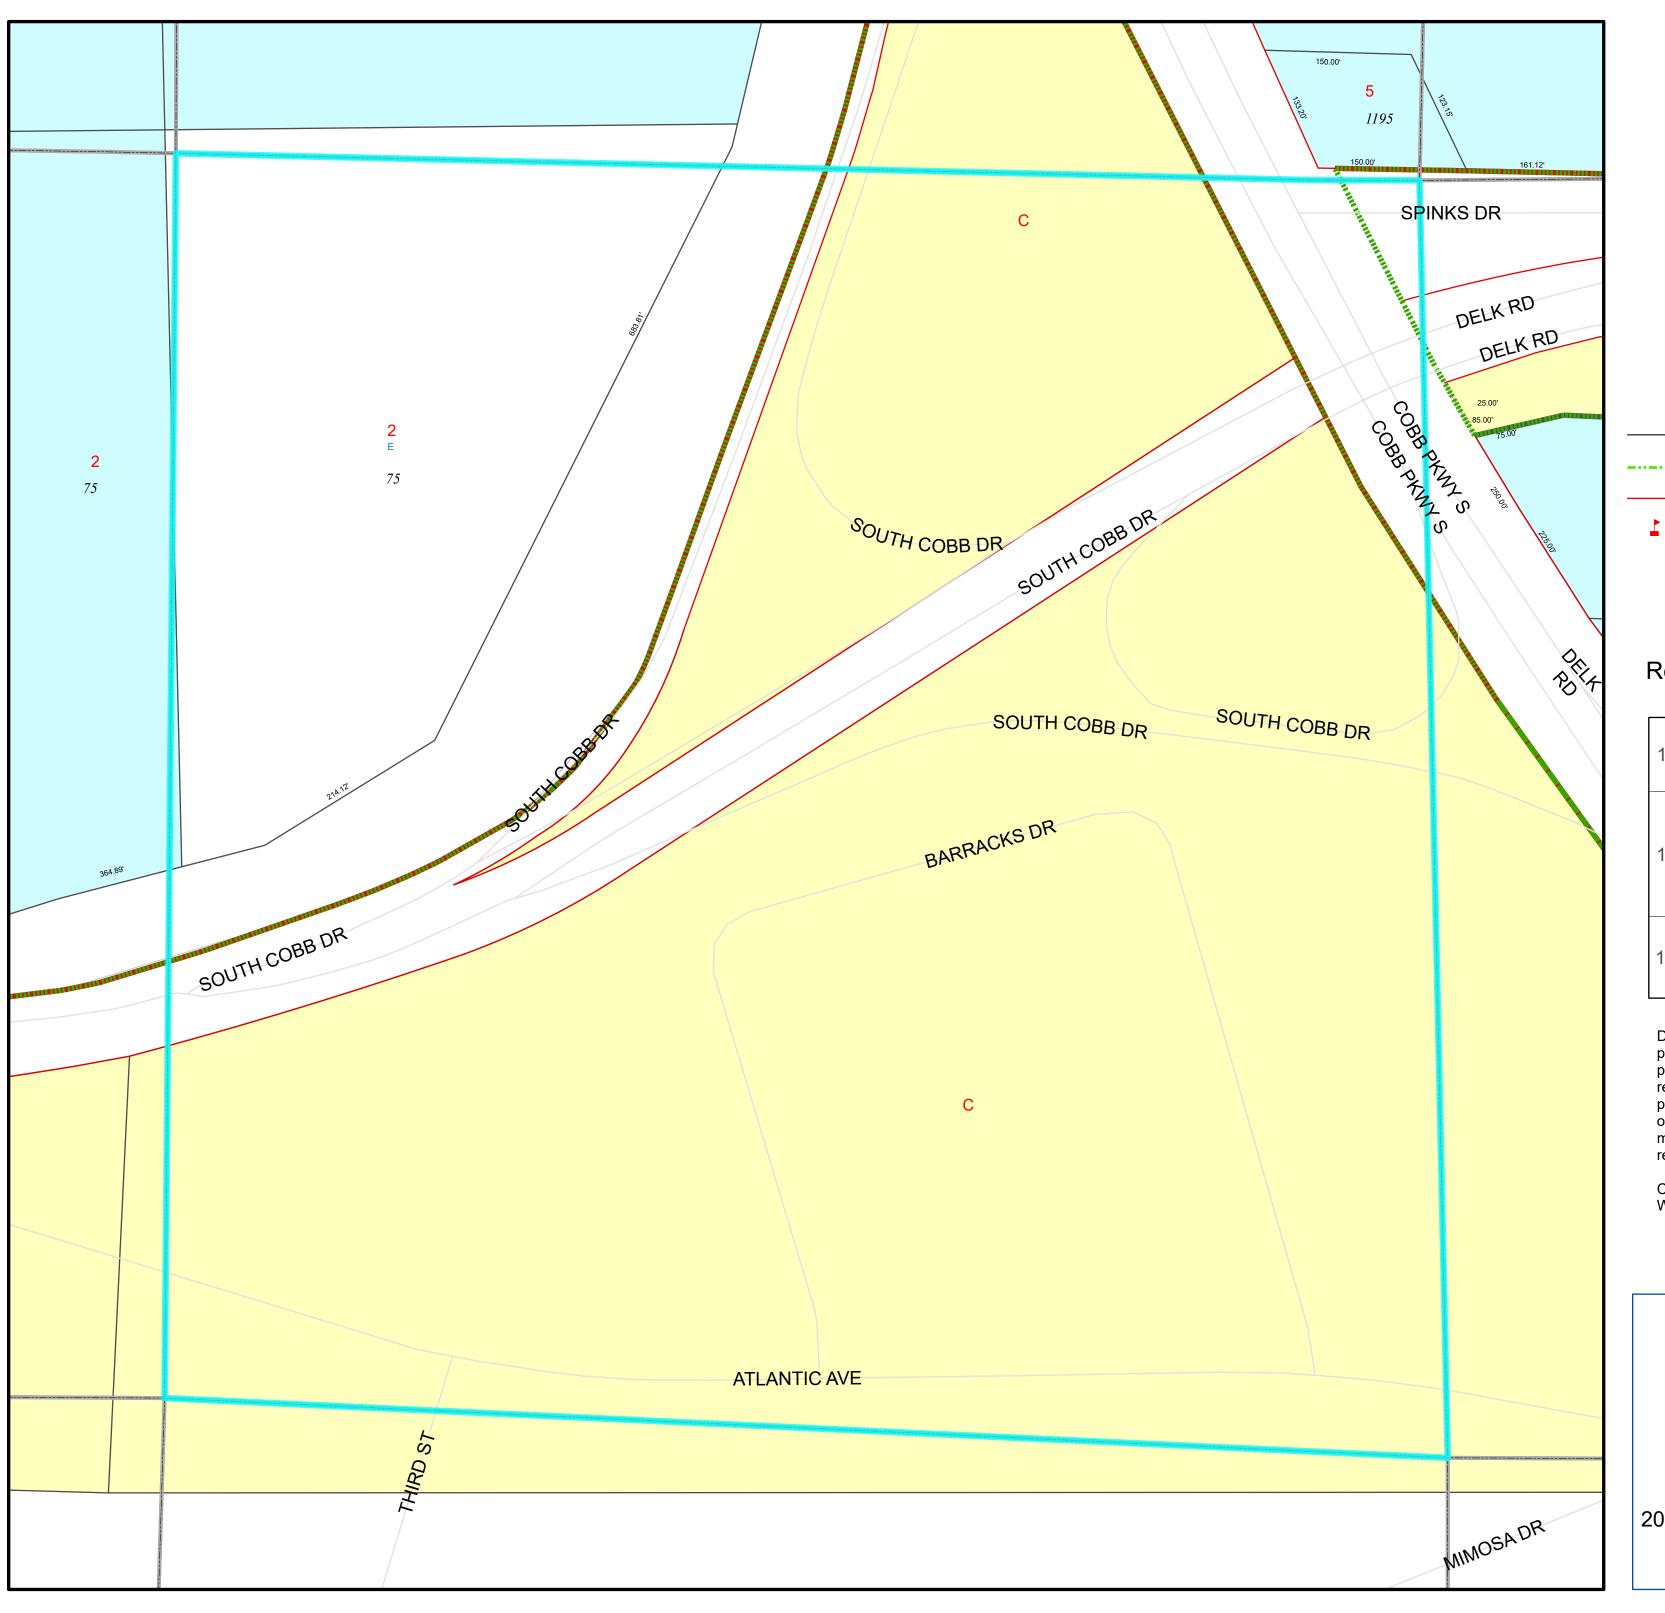

## TAX MAP

17-0583

Plot Date: October 20, 2020

## Reference Area:

DISCLAIMER NOTE: This map is prepared for the inventory of real property found within this jurisdiction and is compiled from aerial photography, recorded deeds, plats, and other imagery, data and public records. Users of this map are hereby notified that the aforementioned primary public information sources should be consulted for verification of the information contained on this map. This jurisdiction, and the mapping companies involved in preparing it, assume no legal responsibilities for the information contained on this map.

Coordinate System based on Georgia State Plane System. West Zone - NAD83