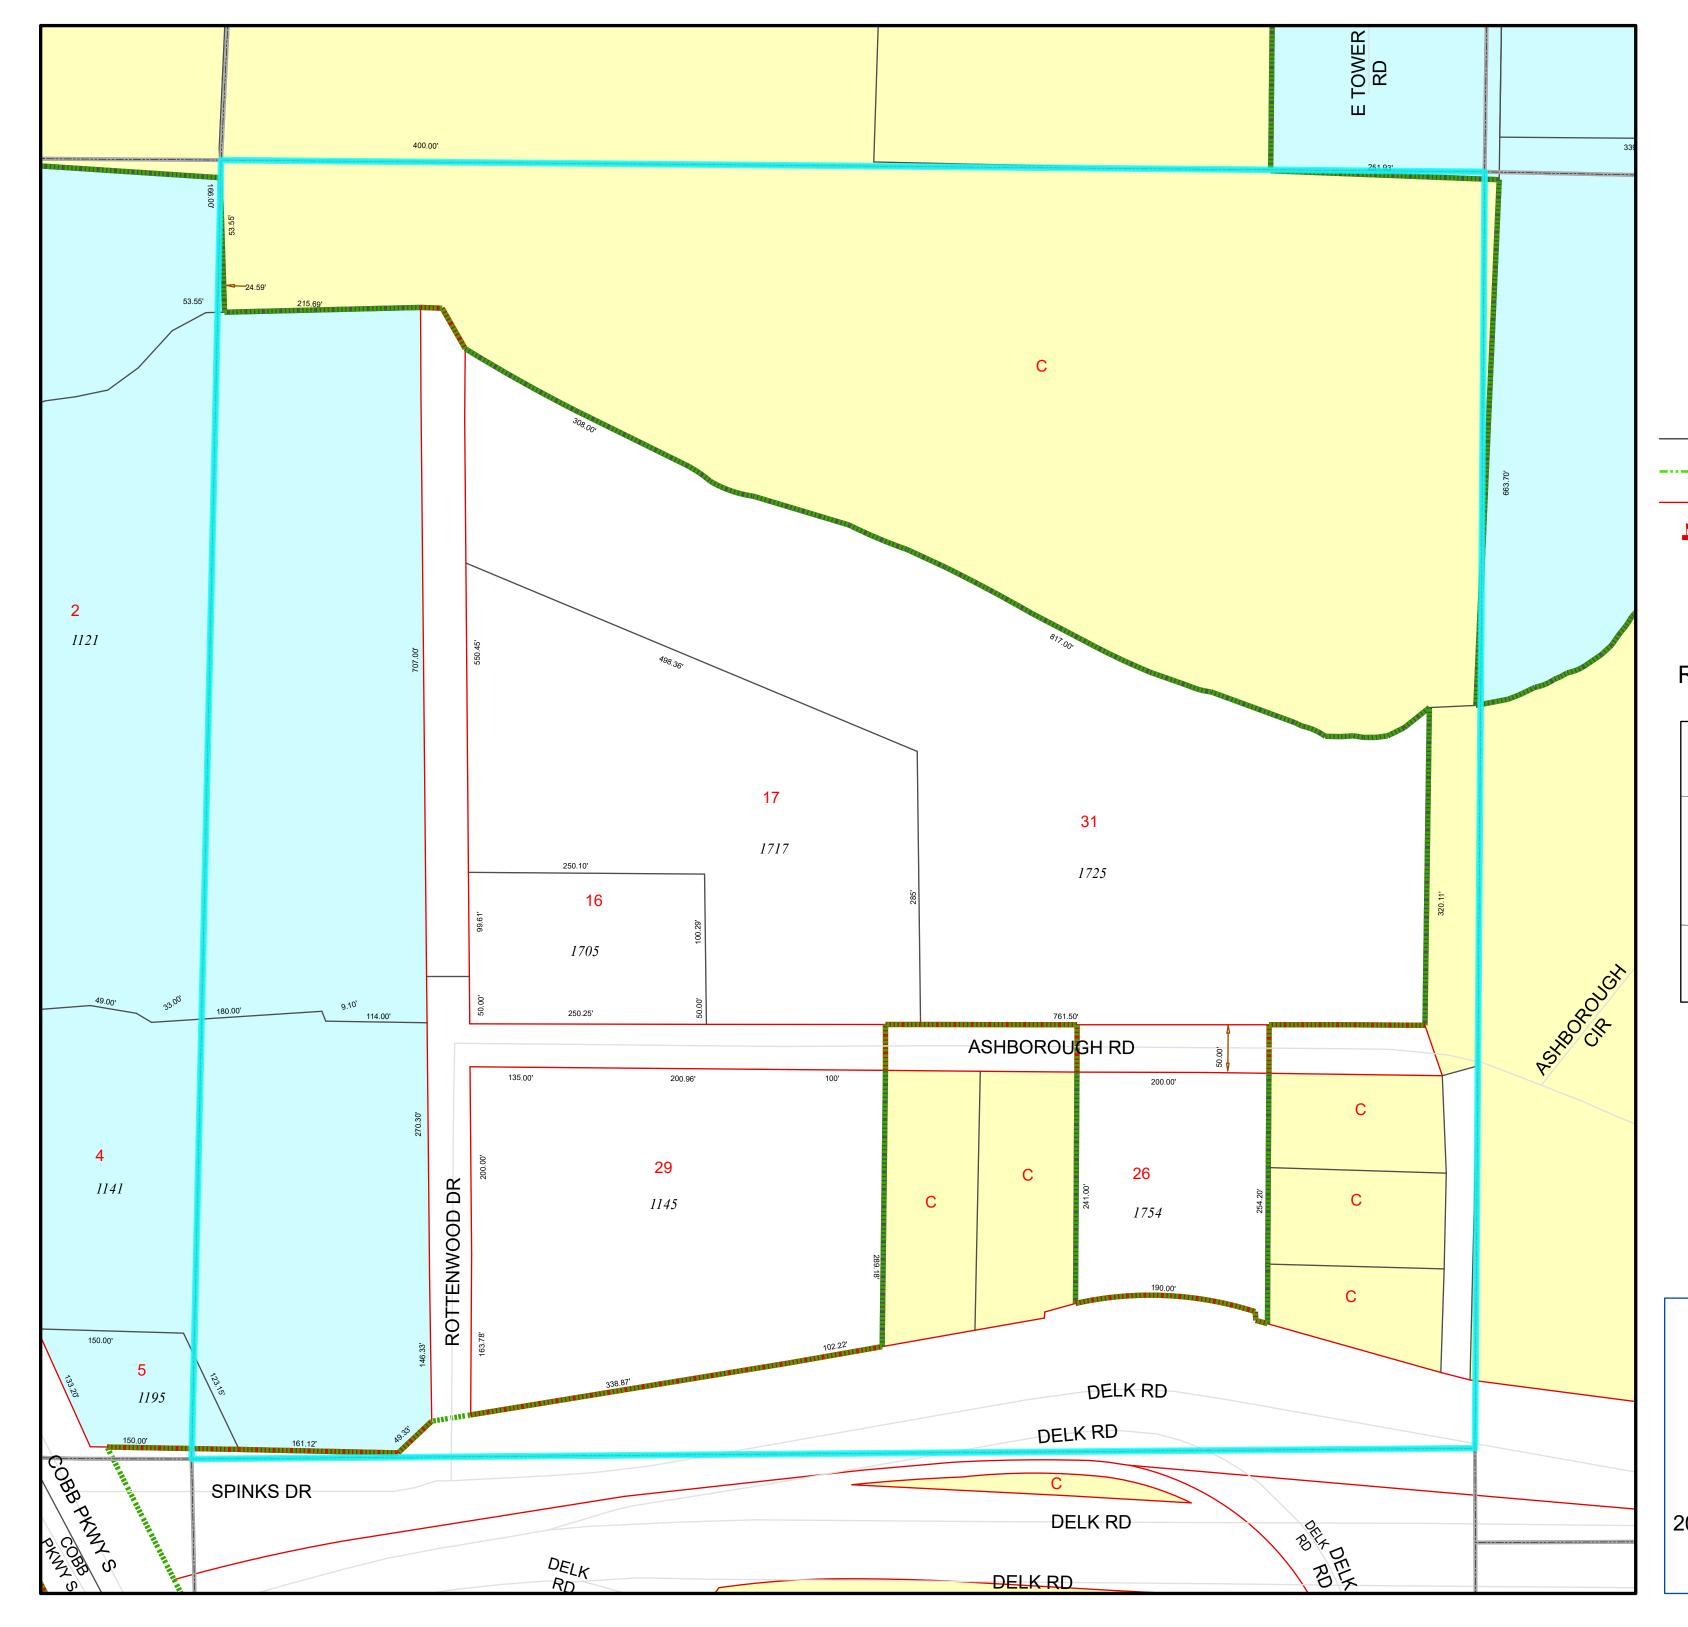

X

X

## TAX MAP

17-0643

Plot Date: October 07, 2020

## Legend



## Reference Area:





DISCLAIMER NOTE: This map is prepared for the inventory of real property found within this jurisdiction and is compiled from aerial photography, recorded deeds, plats, and other imagery, data and public records. Users of this map are hereby notified that the aforementioned primary public information sources should be consulted for verification of the information contained on this map. This jurisdiction, and the mapping companies involved in preparing it, assume no legal

Coordinate System based on Georgia State Plane System. West Zone - NAD83