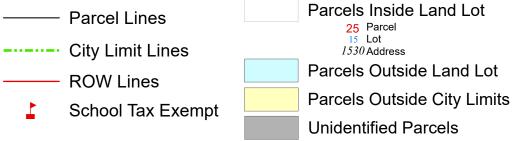

X

X

## TAX MAP

17-0643

Plot Date: October 07, 2020

## Legend



## Reference Area:





DISCLAIMER NOTE: This map is prepared for the inventory of real property found within this jurisdiction and is compiled from aerial photography, recorded deeds, plats, and other imagery, data and public records. Users of this map are hereby notified that the aforementioned primary public information sources should be consulted for verification of the information contained on this map. This jurisdiction, and the mapping companies involved in preparing it, assume no legal

Coordinate System based on Georgia State Plane System. West Zone - NAD83