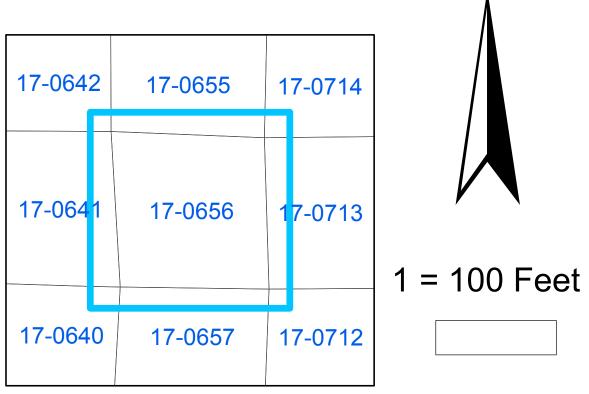

X

X

## TAX MAP

17-0656

Plot Date: August 10, 2016

## Legend



## Reference Area:



DISCLAIMER NOTE: This map is prepared for the inventory of real property found within this jurisdiction and is compiled from aerial photography, recorded deeds, plats, and other imagery, data and public records. Users of this map are hereby notified that the aforementioned primary public information sources should be consulted for verification of the information contained on this map. This jurisdiction, and the mapping companies involved in preparing it, assume no legal responsibilities for the information contained on this map.

Coordinate System based on Georgia State Plane System. West Zone - NAD83



www.mariettaga.gov