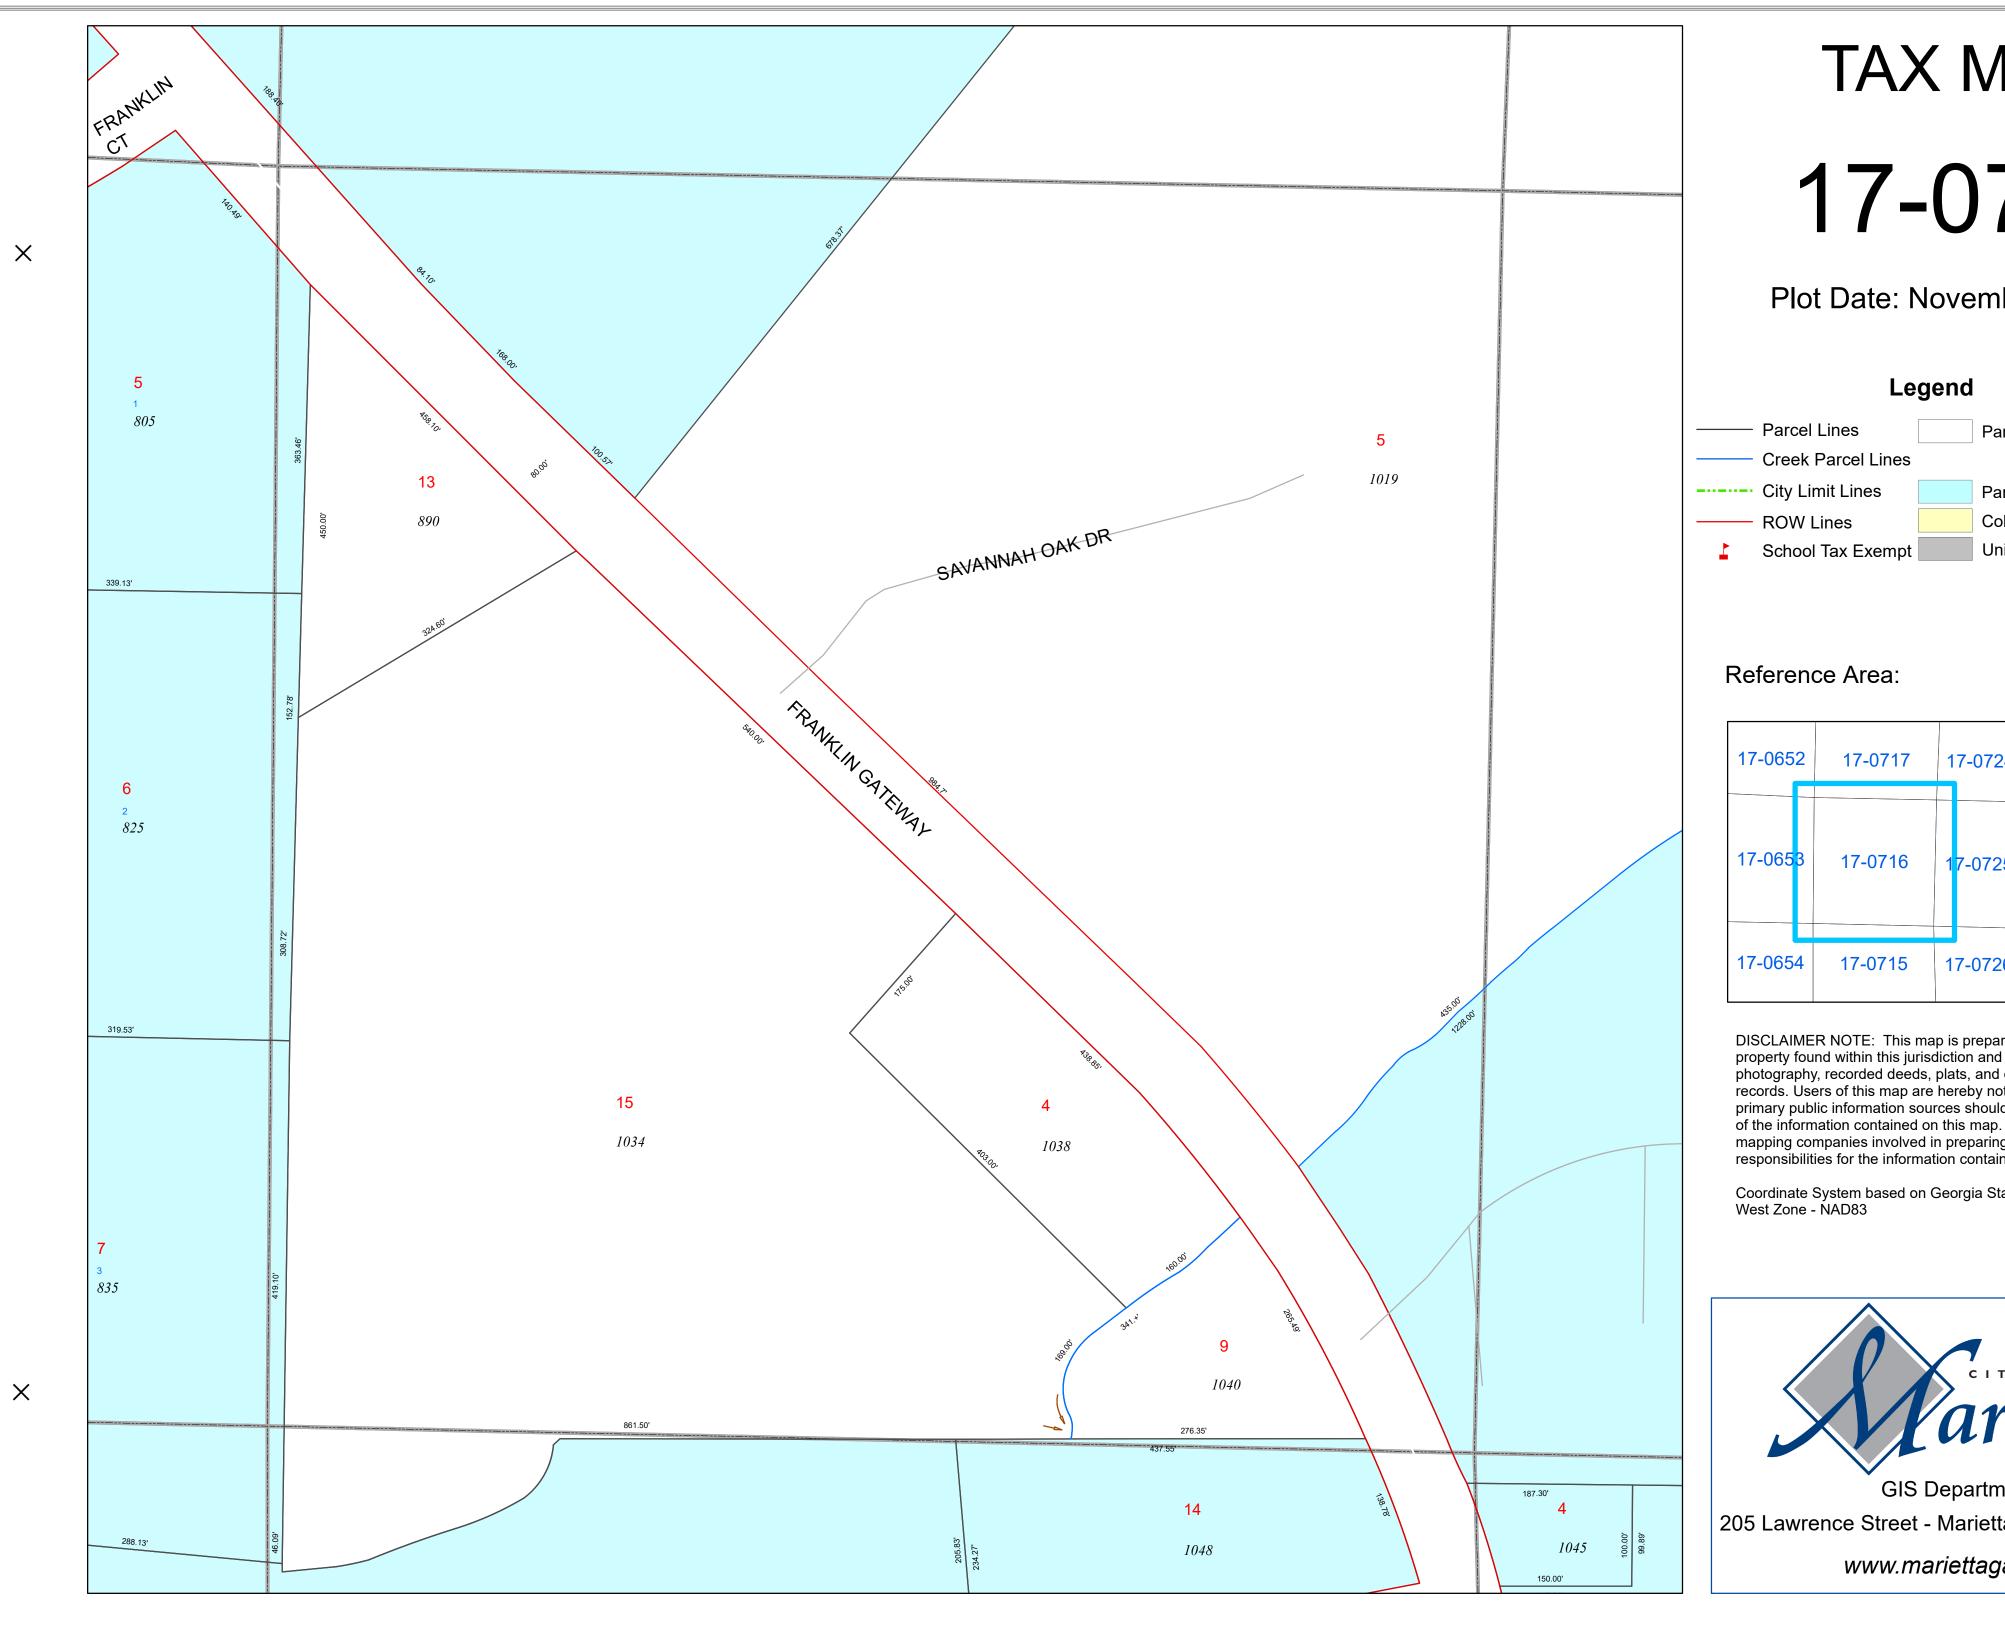

TAX MAP

17-0716

Plot Date: November 30, 2018

DISCLAIMER NOTE: This map is prepared for the inventory of real property found within this jurisdiction and is compiled from aerial photography, recorded deeds, plats, and other imagery, data and public records. Users of this map are hereby notified that the aforementioned primary public information sources should be consulted for verification of the information contained on this map. This jurisdiction, and the mapping companies involved in preparing it, assume no legal