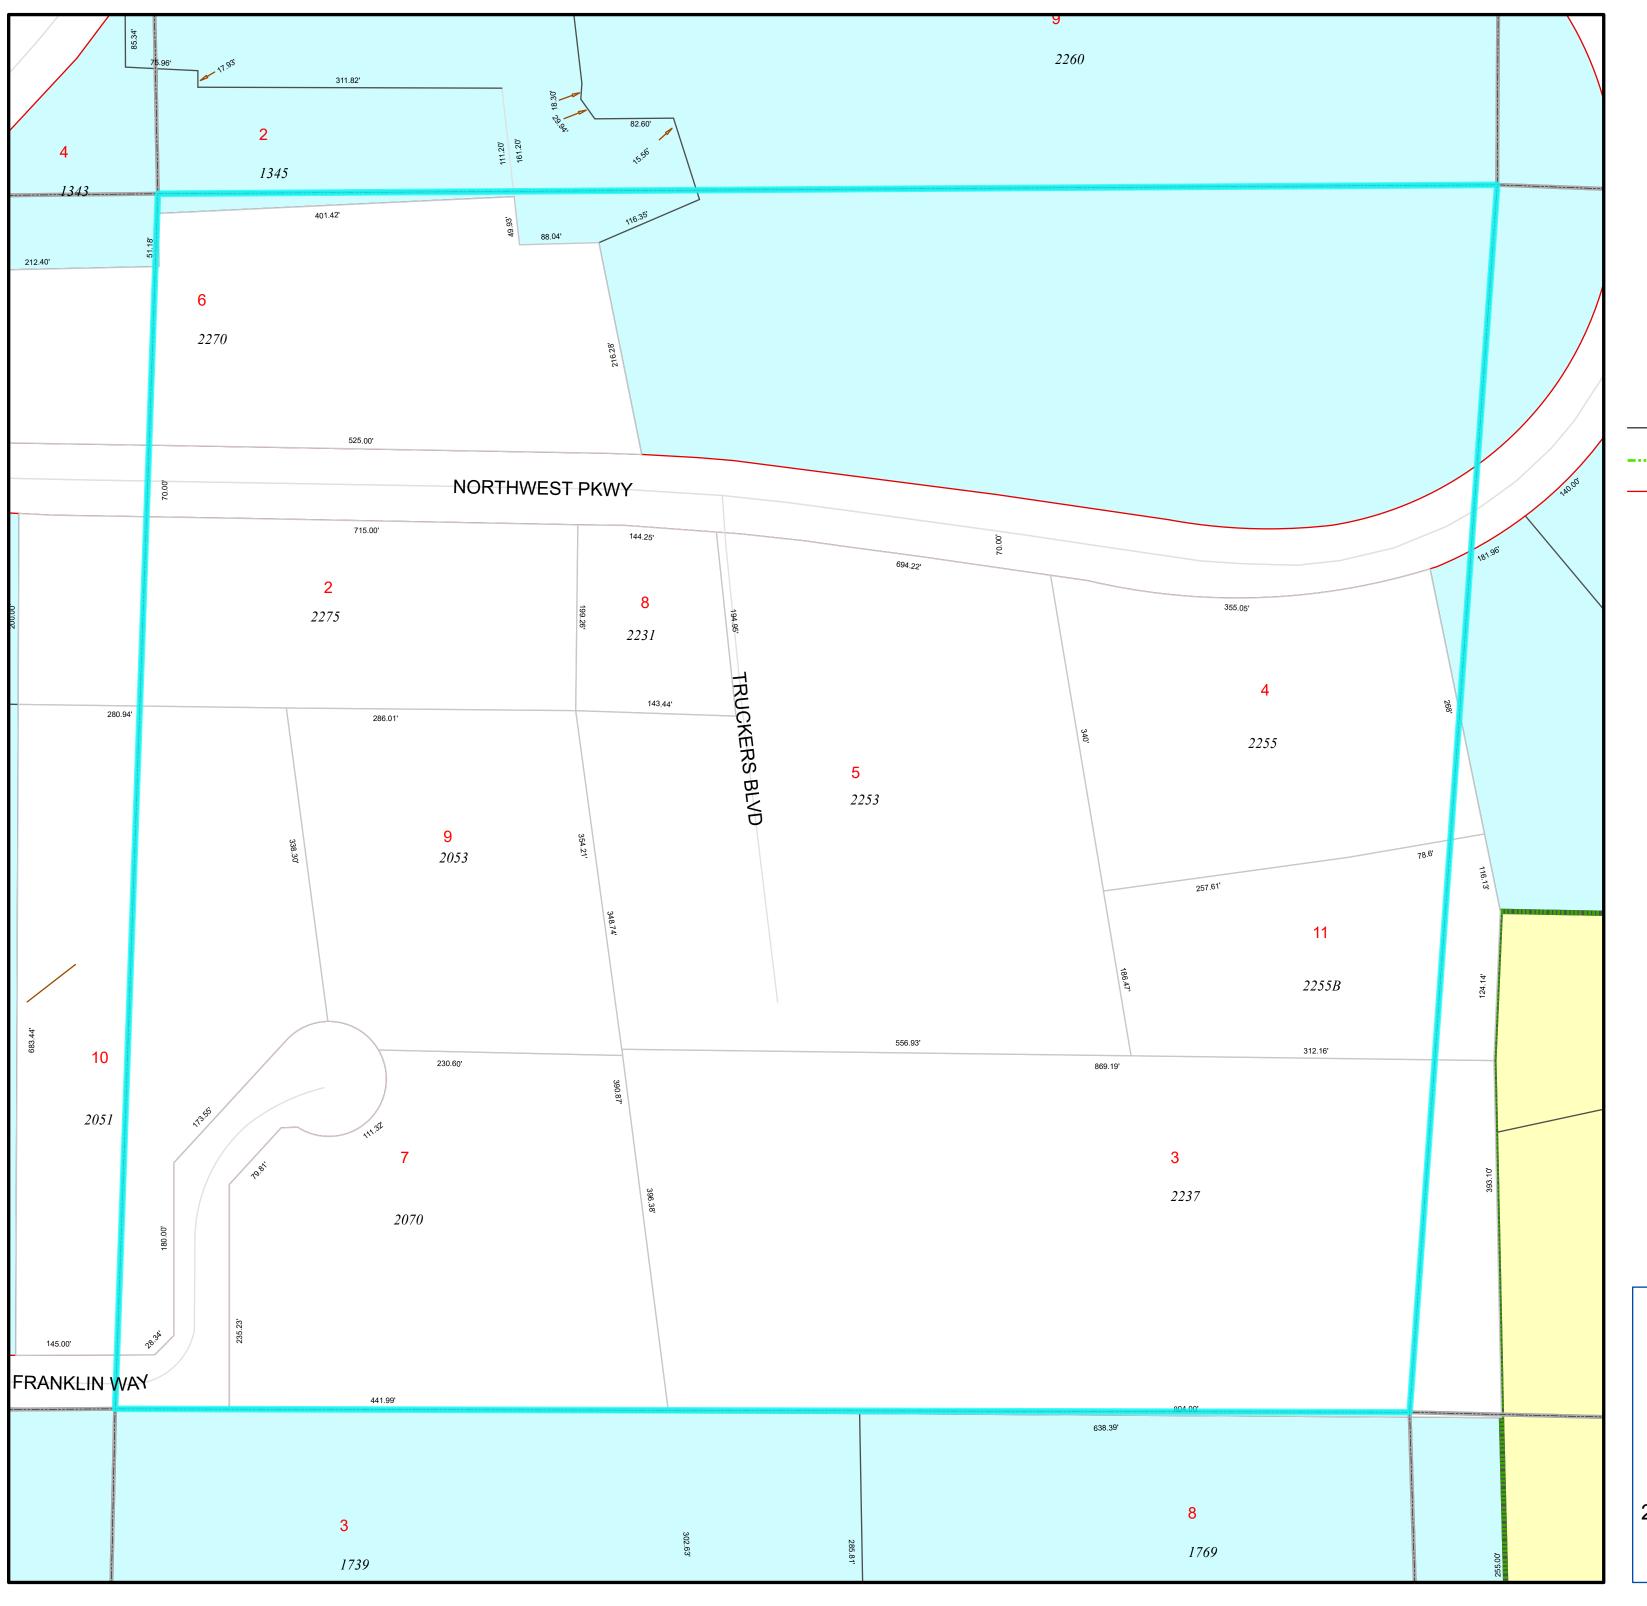

## TAX MAP

17-0728

Plot Date: August 02, 2022

## Reference Area:

DISCLAIMER NOTE: This map is prepared for the inventory of real property found within this jurisdiction and is compiled from aerial photography, recorded deeds, plats, and other imagery, data and public records. Users of this map are hereby notified that the aforementioned primary public information sources should be consulted for verification of the information contained on this map. This jurisdiction, and the mapping companies involved in preparing it, assume no legal responsibilities for the information contained on this map.

Coordinate System based on Georgia State Plane System. West Zone - NAD83

www.mariettaga.gov