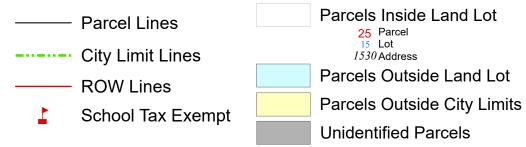

×

X

## TAX MAP

17-0728

Plot Date: August 02, 2022

## Legend



## Reference Area:





DISCLAIMER NOTE: This map is prepared for the inventory of real property found within this jurisdiction and is compiled from aerial photography, recorded deeds, plats, and other imagery, data and public records. Users of this map are hereby notified that the aforementioned primary public information sources should be consulted for verification of the information contained on this map. This jurisdiction, and the mapping companies involved in preparing it, assume no legal responsibilities for the information contained on this map.

Coordinate System based on Georgia State Plane System. West Zone - NAD83



www.mariettaga.gov