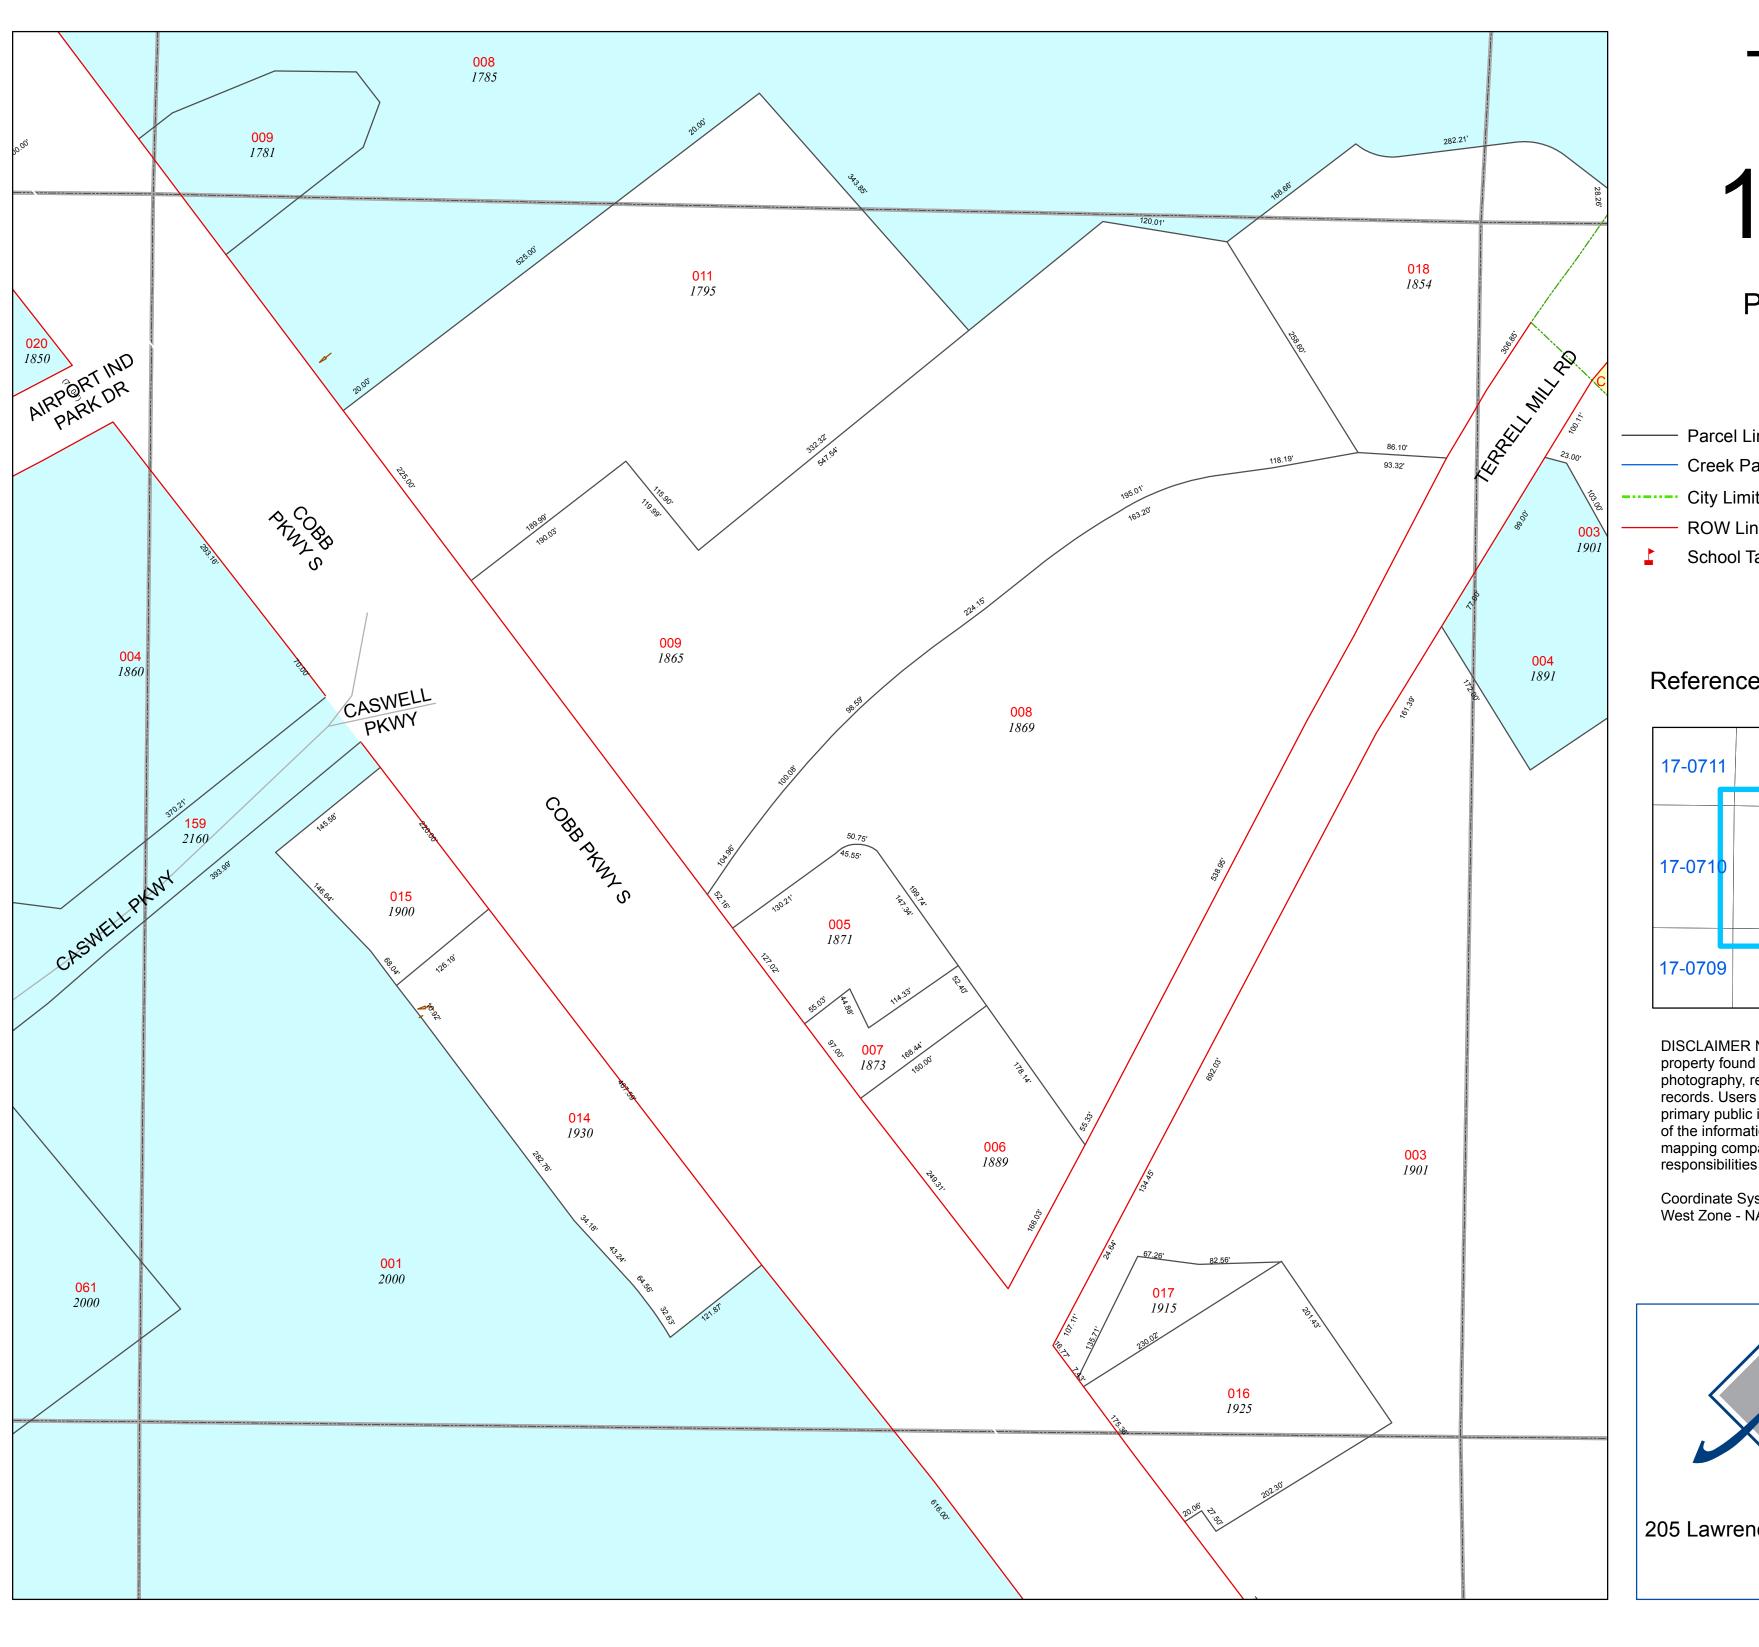

X

×

## TAX MAP

17-0731

Plot Date: April 8, 2015

## Legend



## Reference Area:



DISCLAIMER NOTE: This map is prepared for the inventory of real property found within this jurisdiction and is compiled from aerial photography, recorded deeds, plats, and other imagery, data and public records. Users of this map are hereby notified that the aforementioned primary public information sources should be consulted for verification of the information contained on this map. This jurisdiction, and the mapping companies involved in preparing it, assume no legal

Coordinate System based on Georgia State Plane System. West Zone - NAD83



205 Lawrence Street - Marietta, Georgia 30060

www.mariettaga.gov