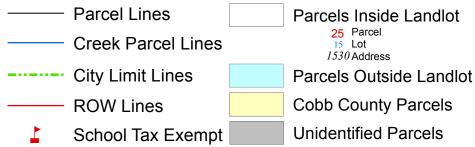

X

×

## TAX MAP

17-0731

Plot Date: April 8, 2015

## Legend



## Reference Area:



DISCLAIMER NOTE: This map is prepared for the inventory of real property found within this jurisdiction and is compiled from aerial photography, recorded deeds, plats, and other imagery, data and public records. Users of this map are hereby notified that the aforementioned primary public information sources should be consulted for verification of the information contained on this map. This jurisdiction, and the mapping companies involved in preparing it, assume no legal

Coordinate System based on Georgia State Plane System. West Zone - NAD83



205 Lawrence Street - Marietta, Georgia 30060

www.mariettaga.gov