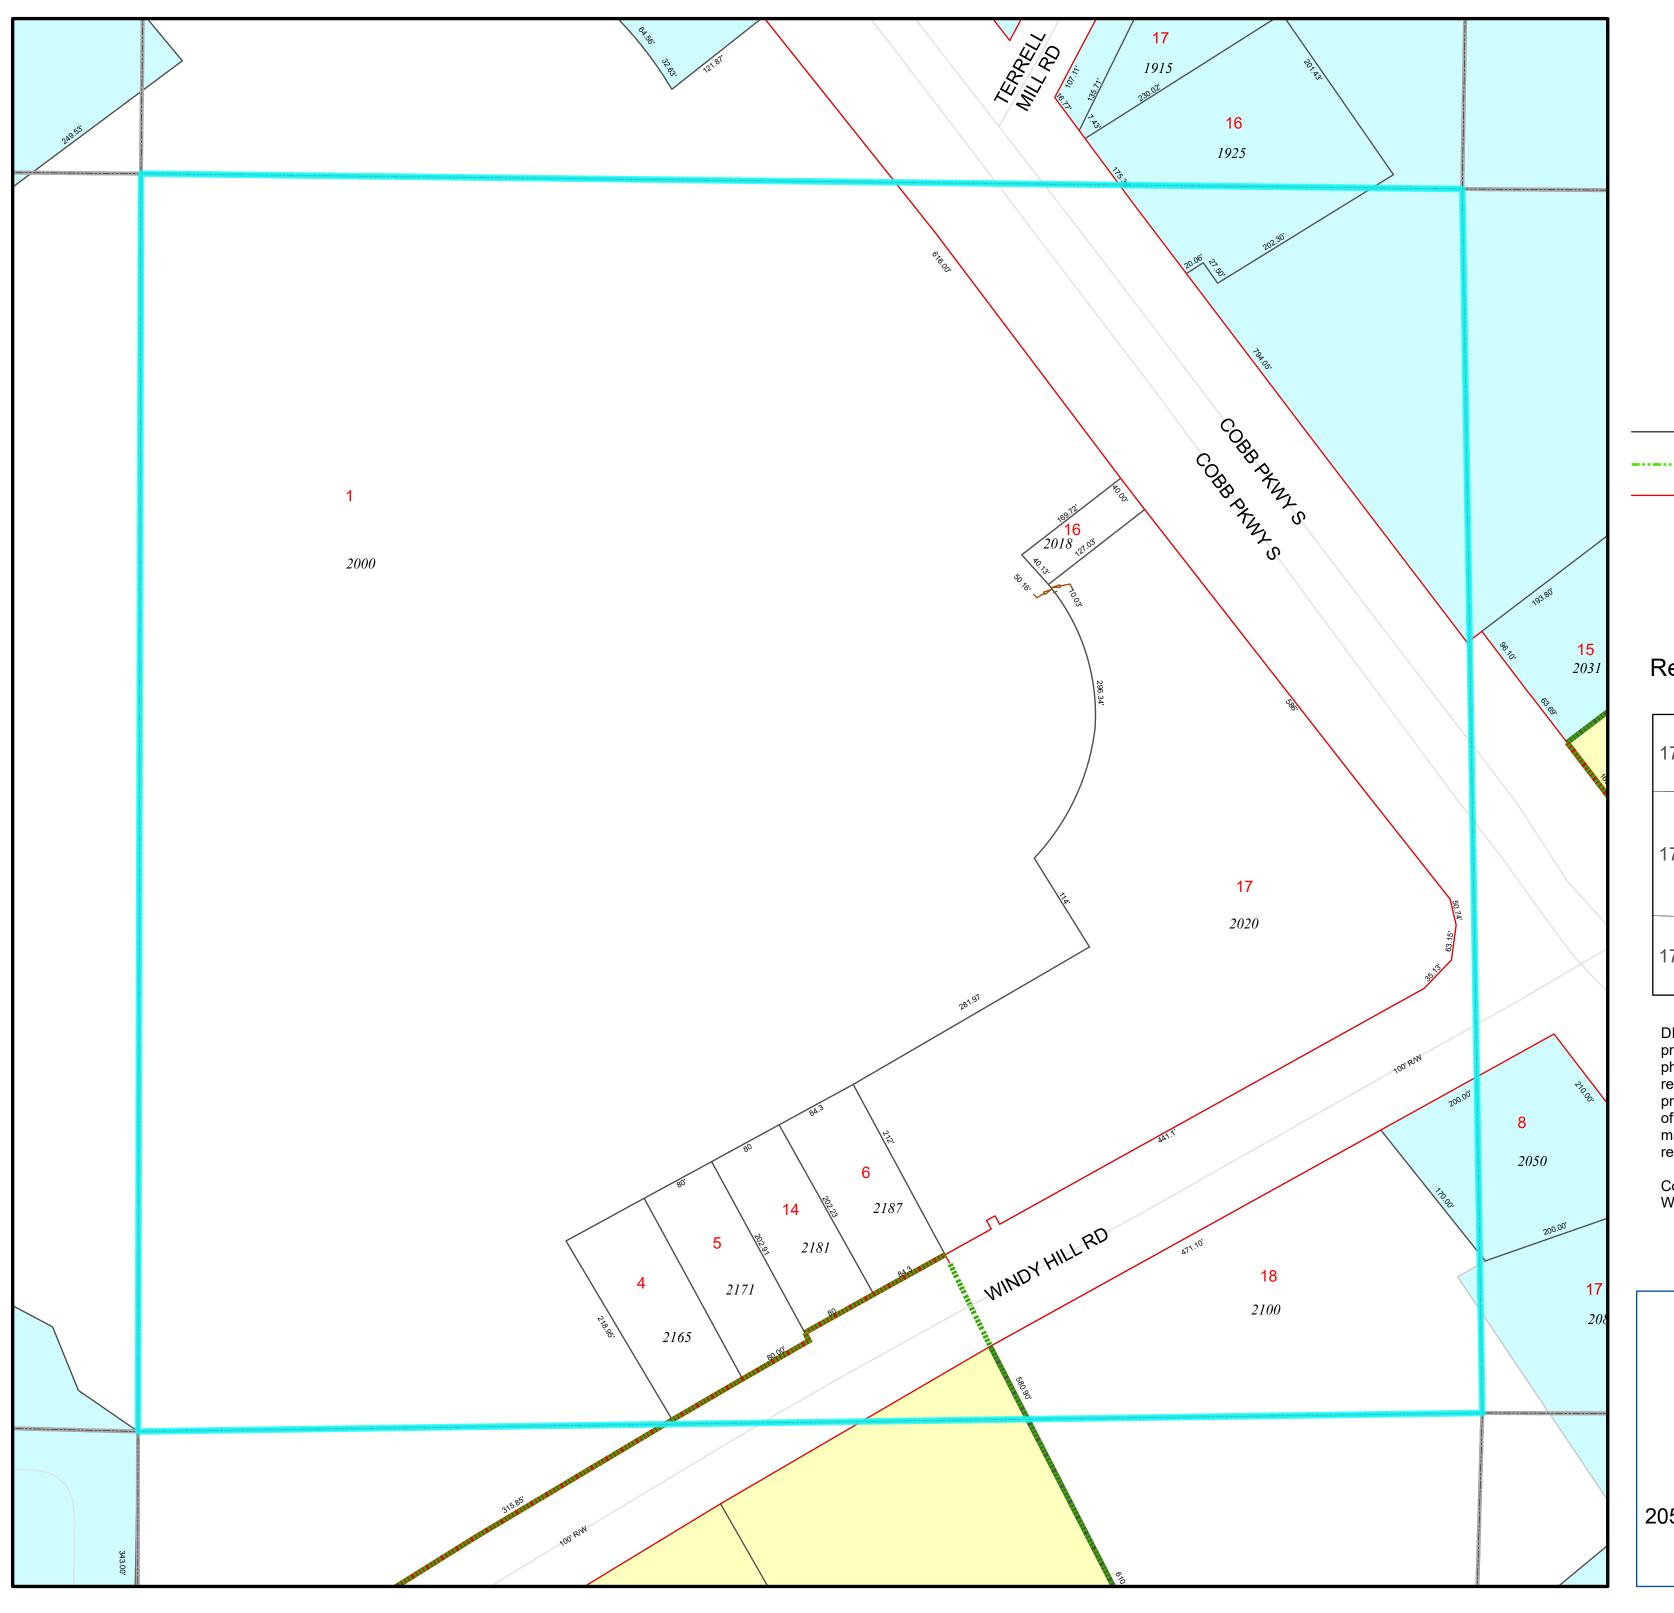

## TAX MAP

17-0732

Plot Date: March 21, 2022

## Reference Area:

DISCLAIMER NOTE: This map is prepared for the inventory of real property found within this jurisdiction and is compiled from aerial photography, recorded deeds, plats, and other imagery, data and public records. Users of this map are hereby notified that the aforementioned primary public information sources should be consulted for verification of the information contained on this map. This jurisdiction, and the mapping companies involved in preparing it, assume no legal responsibilities for the information contained on this map.

Coordinate System based on Georgia State Plane System. West Zone - NAD83

www.mariettaga.gov