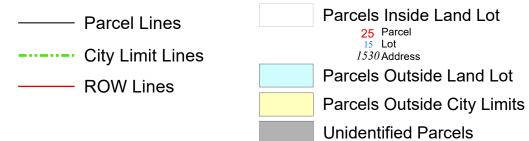

X

X

## TAX MAP

17-0732

Plot Date: March 21, 2022

## Legend



## Reference Area:





DISCLAIMER NOTE: This map is prepared for the inventory of real property found within this jurisdiction and is compiled from aerial photography, recorded deeds, plats, and other imagery, data and public records. Users of this map are hereby notified that the aforementioned primary public information sources should be consulted for verification of the information contained on this map. This jurisdiction, and the mapping companies involved in preparing it, assume no legal responsibilities for the information contained on this map.

Coordinate System based on Georgia State Plane System. West Zone - NAD83



www.mariettaga.gov