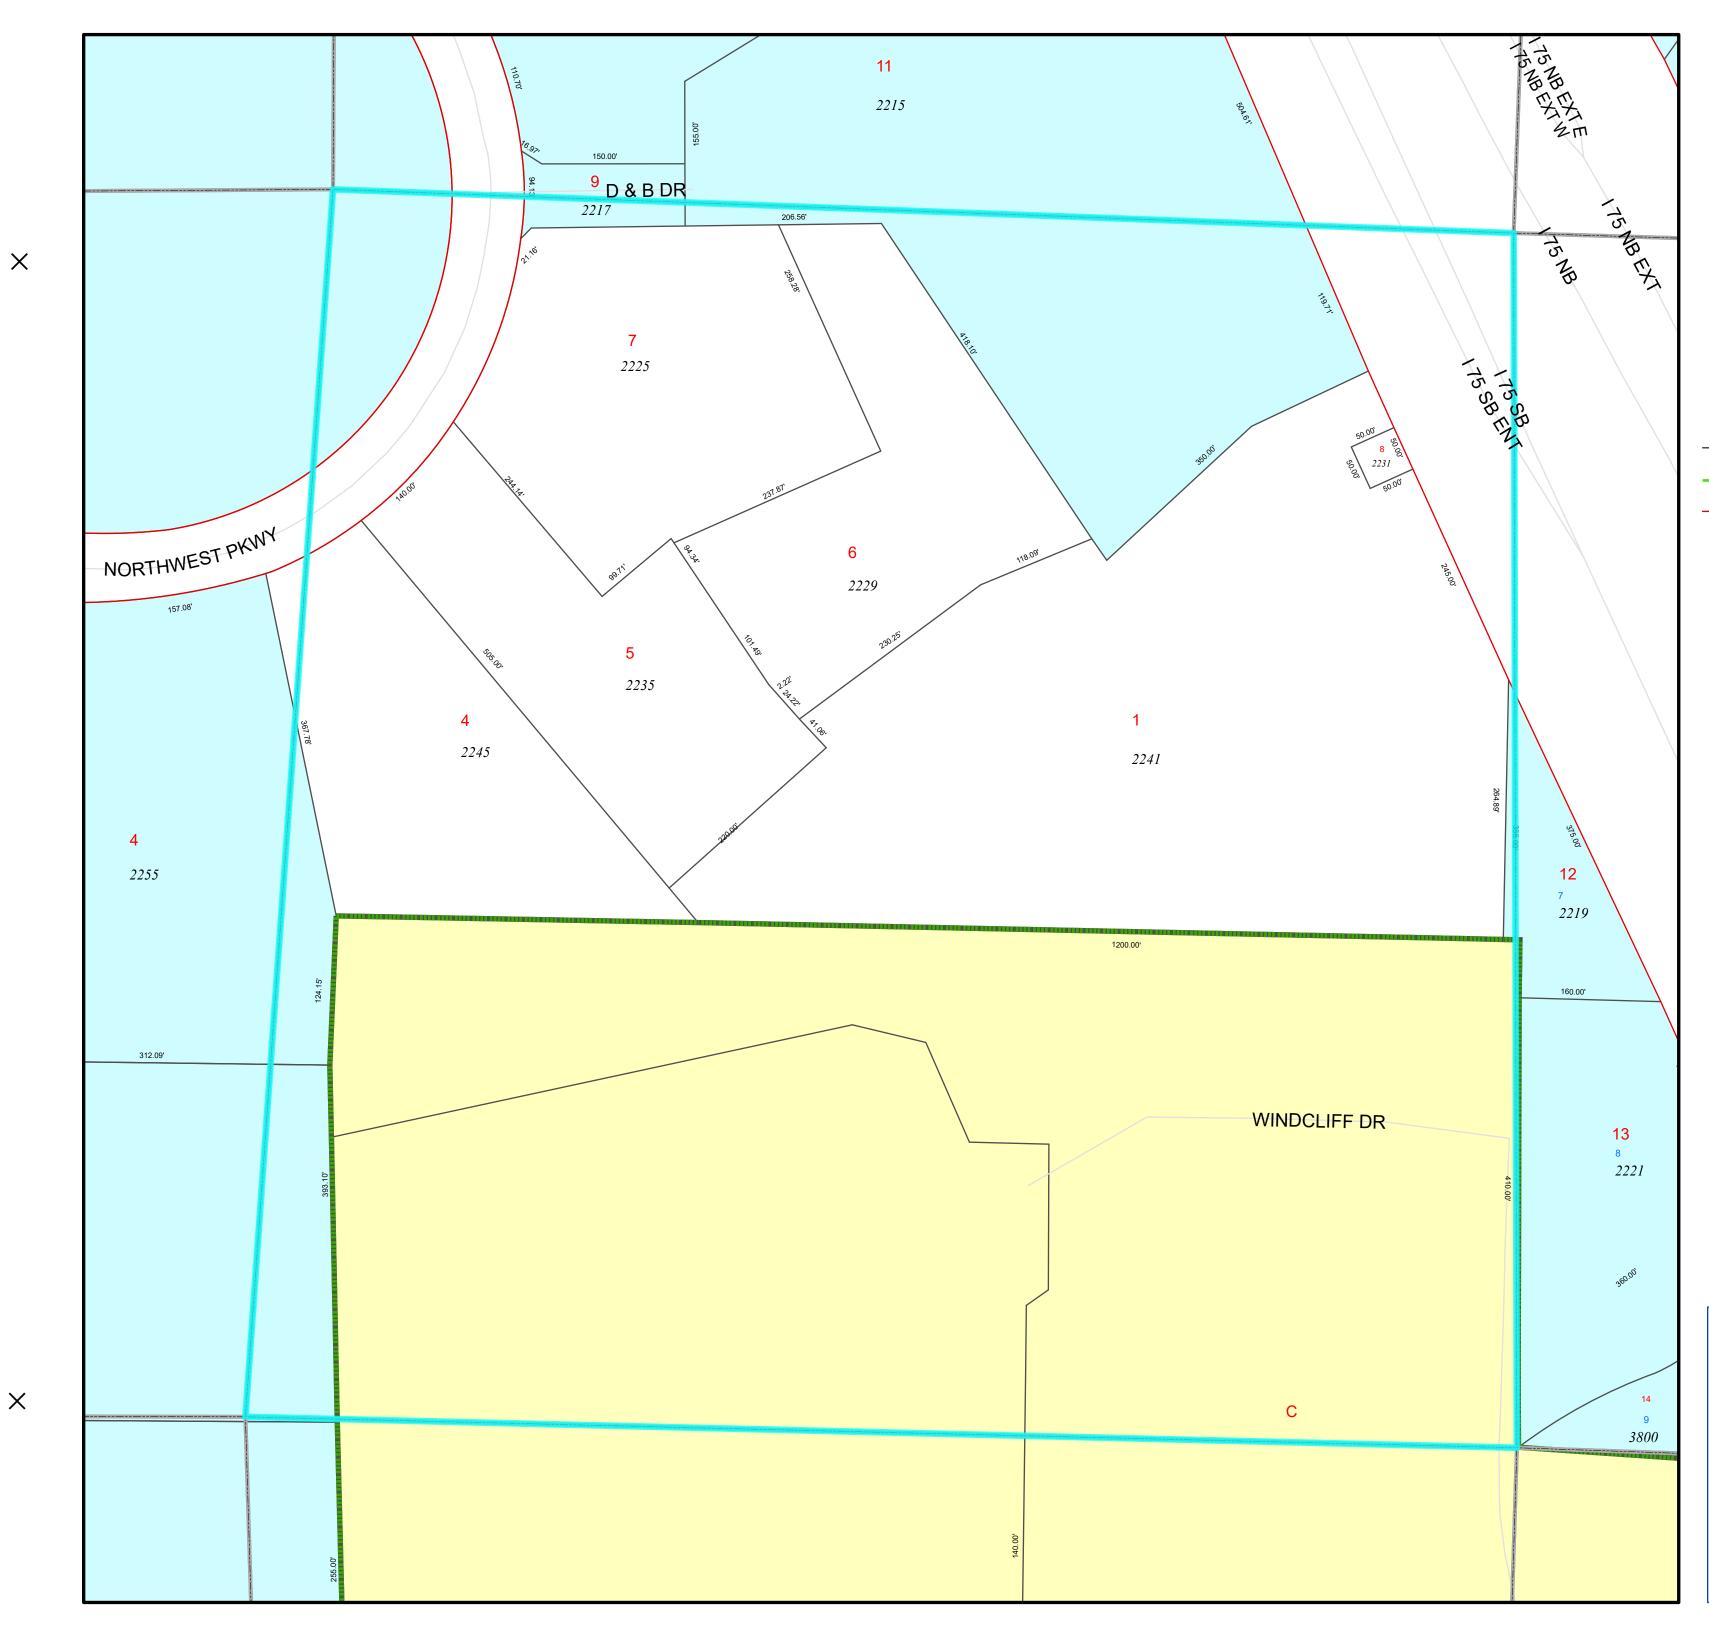

## TAX MAP 17-0785 17-0785 Parcel Lines City Limit Lines ROW Lines School Tax Exempt Parcels Outside Land Lot Parcels Outside City Limits Unidentified Parcels

DISCLAIMER NOTE: This map is prepared for the inventory of real property found within this jurisdiction and is compiled from aerial photography, recorded deeds, plats, and other imagery, data and public records. Users of this map are hereby notified that the aforementioned primary public information sources should be consulted for verification of the information contained on this map. This jurisdiction, and the mapping companies involved in preparing it, assume no legal responsibilities for the information contained on this map.

Coordinate System based on Georgia State Plane System. West Zone - NAD83