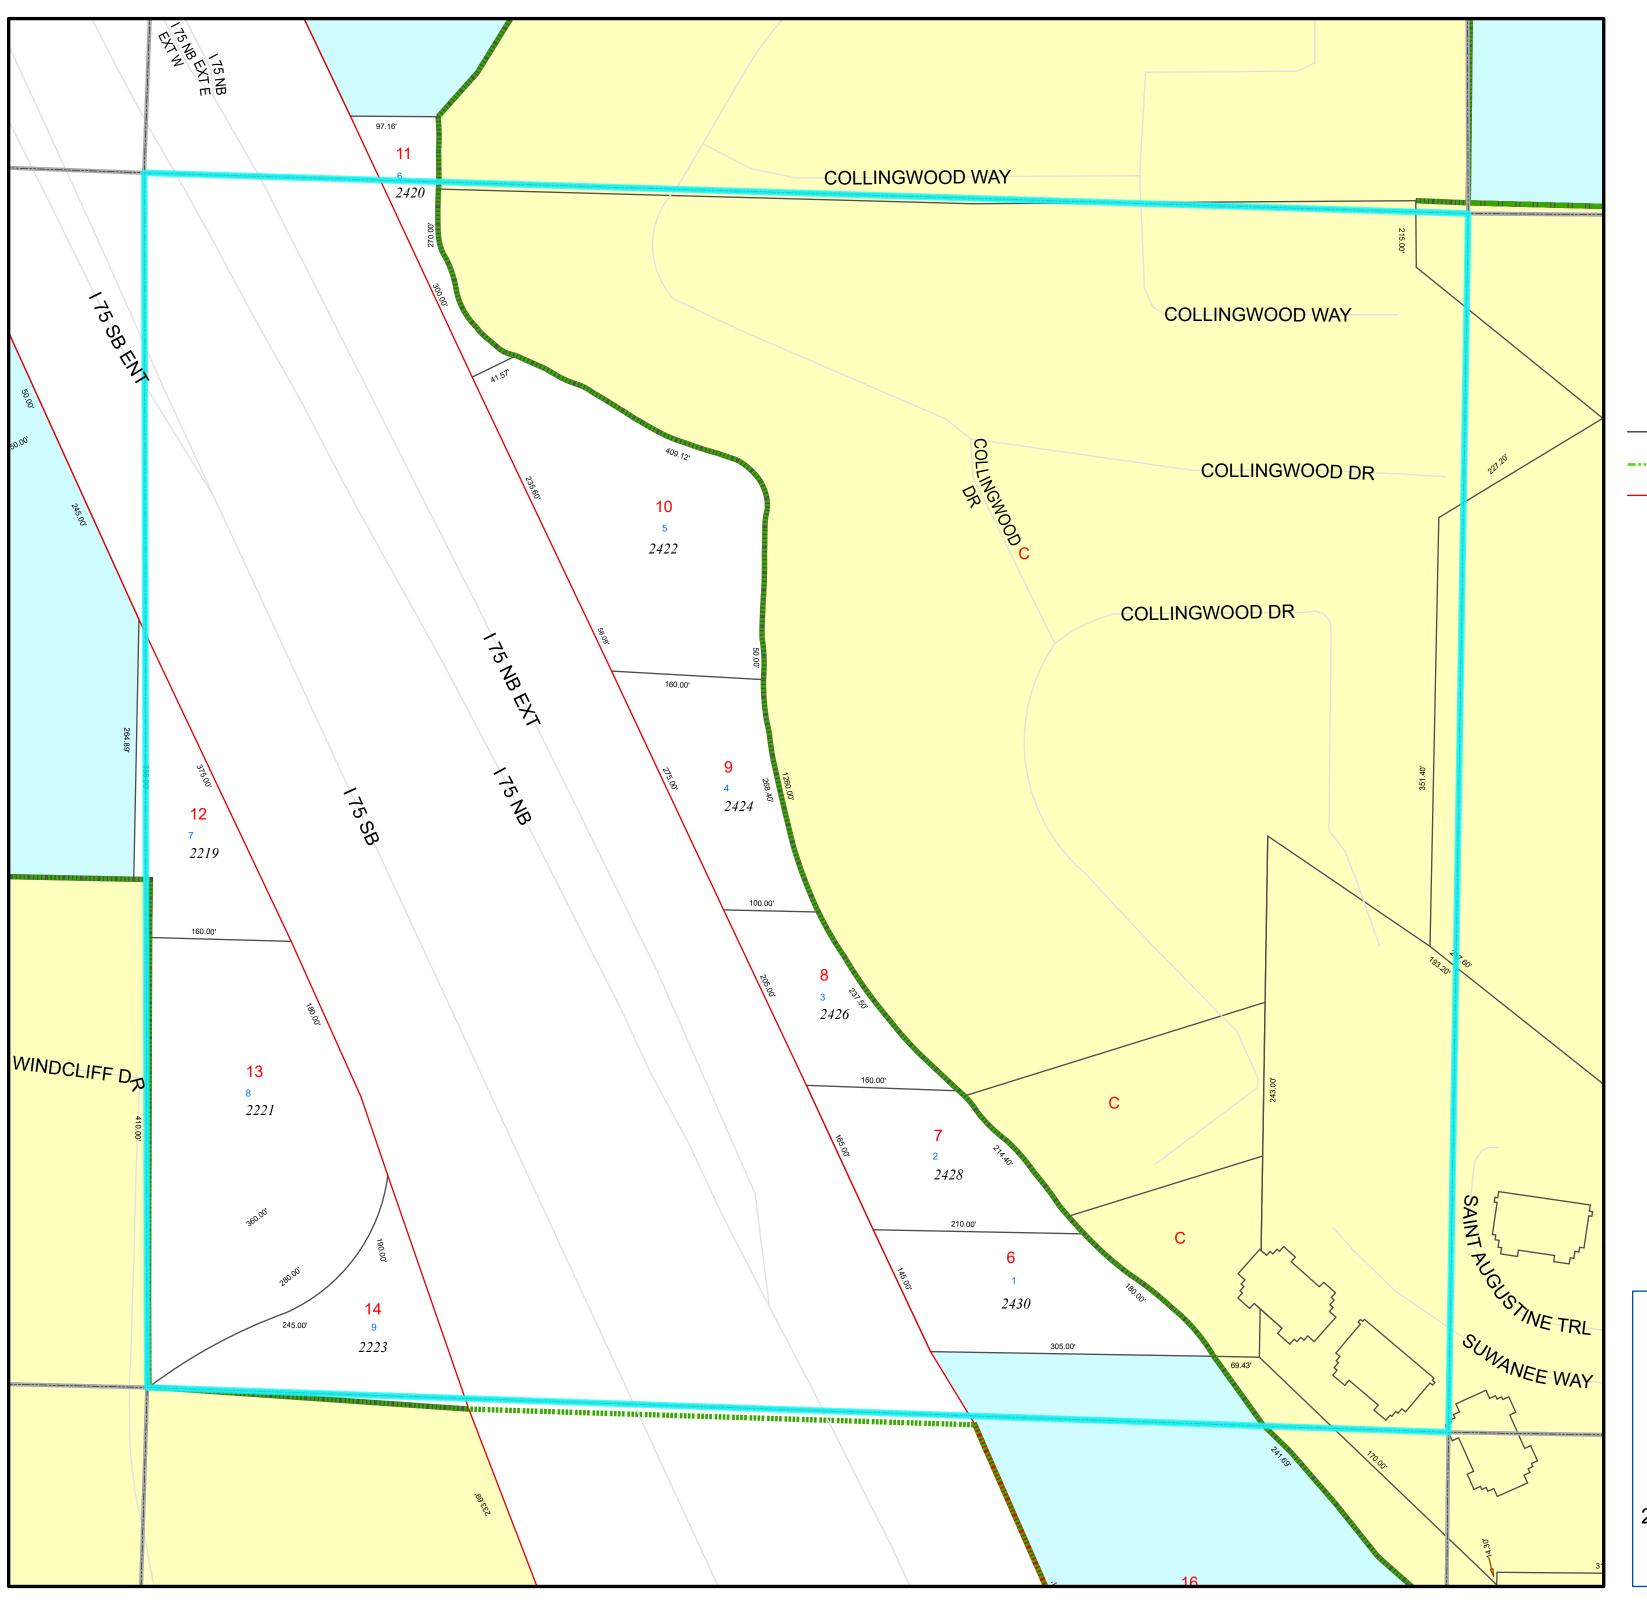

## TAX MAP

17-0800

Plot Date: June 02, 2020

## Reference Area:

DISCLAIMER NOTE: This map is prepared for the inventory of real property found within this jurisdiction and is compiled from aerial photography, recorded deeds, plats, and other imagery, data and public records. Users of this map are hereby notified that the aforementioned primary public information sources should be consulted for verification of the information contained on this map. This jurisdiction, and the mapping companies involved in preparing it, assume no legal responsibilities for the information contained on this map.

Coordinate System based on Georgia State Plane System. West Zone - NAD83