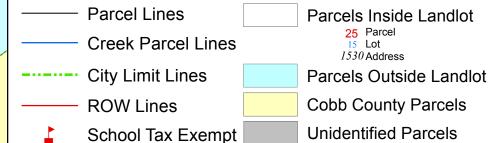

X

X

## TAX MAP

17-0806

Plot Date: November 20, 2015

## Legend



## Reference Area:



DISCLAIMER NOTE: This map is prepared for the inventory of real property found within this jurisdiction and is compiled from aerial photography, recorded deeds, plats, and other imagery, data and public records. Users of this map are hereby notified that the aforementioned primary public information sources should be consulted for verification of the information contained on this map. This jurisdiction, and the mapping companies involved in preparing it, assume no legal responsibilities for the information contained on this map.

Coordinate System based on Georgia State Plane System. West Zone - NAD83



GIS Department
205 Lawrence Street - Marietta, Georgia 30060

www.mariettaga.gov